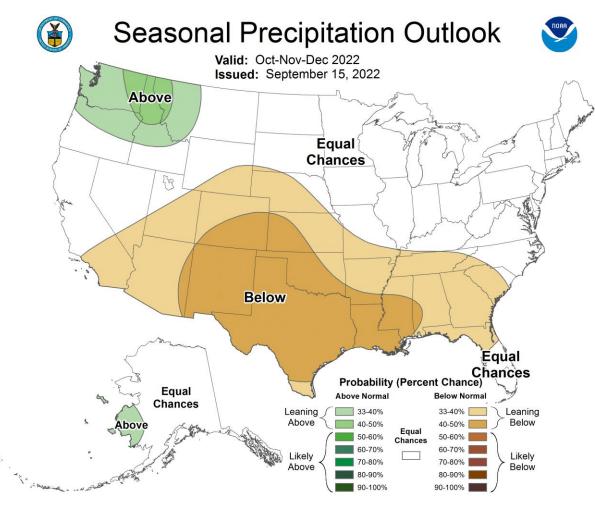

### **Public Hearing Item 14:**

Consider Adoption of Oct – Dec 2022 Quarterly Water Supply Strategy and Budget for California American Water

September 19, 2022, Regular Meeting Staff Contacts: Jonathan Lear



# Jul through Sep 2022 Precipitation





### CALIFORNIA AMERICAN WATER QUARTERLY WATER SUPPLY BUDGET: Oct – Dec 2022

#### **Quarterly Water Budgets are developed in accordance with:**

- SWRCB Orders 95-10, 98-04, 2002-02, and 2016-0016, Seaside Groundwater Basin Adjudication Decision, and District Rule 160 targets including 3,376 AF of River production.
- ASR Plan Currently there are just over 1,300 AF in storage. Group decided to leave balance in storage and use in summer WY 2023 if necessary for drought relief. If in stream flows are met in December, injection will occur.
- Table 13 Diversions are ready to occur if in stream flows are met in December 2022.
- Pure Water Monterey Operations The QWB Group decided to continue to recover PWM at the rate injected over Q1 WY 2023.



#### CALIFORNIA AMERICAN WATER QUARTERLY WATE