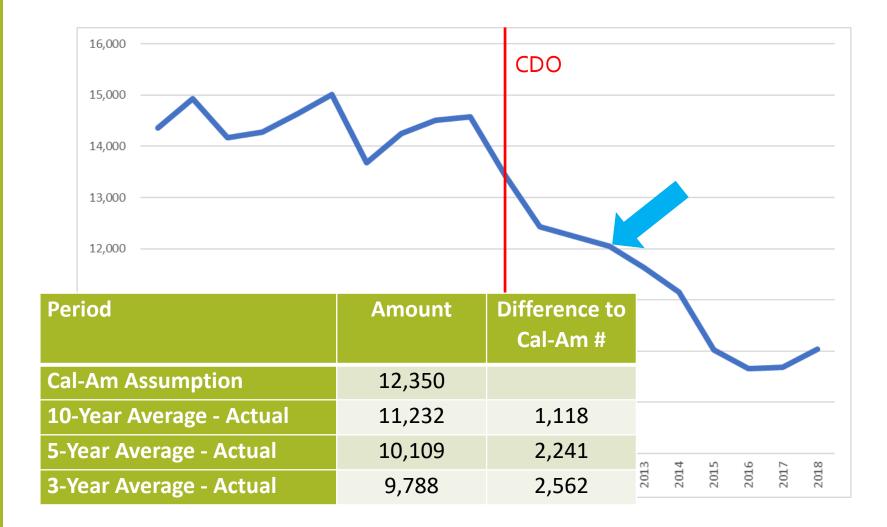

# Adjustments to 2012 Demand Assumptions

| Demand Component                | Current<br>Project | Revised<br>High | Revised<br>Low |
|---------------------------------|--------------------|-----------------|----------------|
| Average Current Customer Demand | 13,290             | 11,232          | 9,788          |
| Legal Lots of Record            | 1,181              | 1,014           | 864            |
| Tourism Bounce-Back             | 500                | 250             | 100            |
| Pebble Beach Buildout           | 325                | 160             | 103            |
| Total Water Demand              | 15,296             | 12,656          | 10,855         |

### Water Supply v Demand – Start at 5-Yr Avg

(Acre-Feet)

| 16,000 |                                                                                                                                      |
|--------|--------------------------------------------------------------------------------------------------------------------------------------|
|        | Water Supply with MPWSP Desalination                                                                                                 |
| 15,000 |                                                                                                                                      |
| 14,000 |                                                                                                                                      |
| 13,000 |                                                                                                                                      |
| 12,000 | Water Supply with PWM Expansion 3 X                                                                                                  |
| 11,000 | 250 AF Step then 16.4 AF per year                                                                                                    |
| 10,000 | 16.4 AF per year                                                                                                                     |
| 9,000  | 2020<br>2021<br>2023<br>2023<br>2025<br>2026<br>2026<br>2027<br>2026<br>2030<br>2031<br>2031<br>2033<br>2033<br>2033<br>2033<br>2033 |

## Water Supply v Demand – Start at 3-Yr Avg

| 16,000 |                                                                                                                                                                                                                                                                                                                                      |
|--------|--------------------------------------------------------------------------------------------------------------------------------------------------------------------------------------------------------------------------------------------------------------------------------------------------------------------------------------|
|        | Water Supply with MPWSP Desalination                                                                                                                                                                                                                                                                                                 |
| 15,000 |                                                                                                                                                                                                                                                                                                                                      |
| 14,000 |                                                                                                                                                                                                                                                                                                                                      |
| 13,000 |                                                                                                                                                                                                                                                                                                                                      |
| 12,000 | Water Supply with PWM Expansion                                                                                                                                                                                                                                                                                                      |
|        | 3 X                                                                                                                                                                                                                                                                                                                                  |
| 11,000 | 250 AF Step then 16.4 AF per year                                                                                                                                                                                                                                                                                                    |
| 10,000 | 16.4 AF per Year                                                                                                                                                                                                                                                                                                                     |
| 9,000  | 2020<br>2021<br>2022<br>2023<br>2025<br>2025<br>2026<br>2026<br>2026<br>2031<br>2033<br>2033<br>2033<br>2033<br>2034<br>2033<br>2034<br>2033<br>2034<br>2035<br>2033<br>2034<br>2035<br>2034<br>2035<br>2034<br>2035<br>2034<br>2035<br>2035<br>2034<br>2035<br>2034<br>2035<br>2035<br>2035<br>2035<br>2035<br>2035<br>2035<br>2035 |