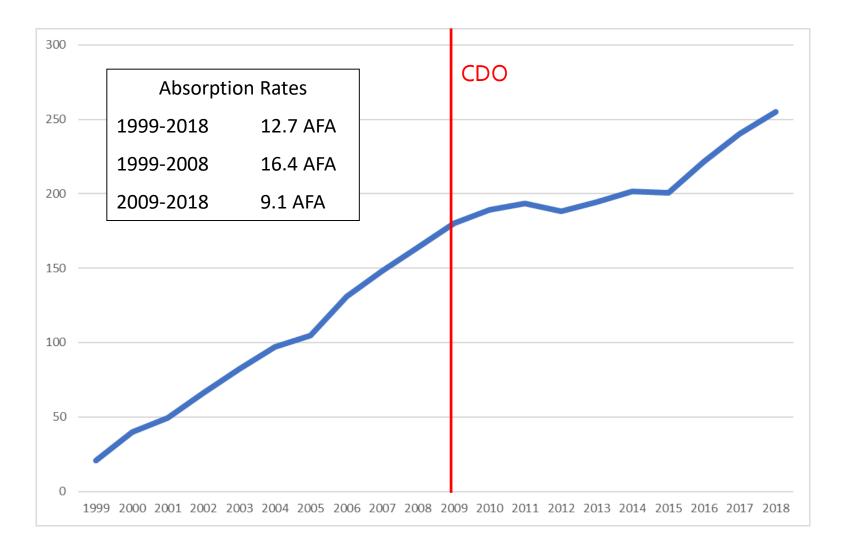

|

### Annual Production for Customer Service = Demand



# Adjustments to 2012 Demand Assumptions

| Demand Component                | Current<br>Project | Revised<br>High | Revised<br>Low |
|---------------------------------|--------------------|-----------------|----------------|
| Average Current Customer Demand | 13,290             | 11,232          | 9,788          |
| Legal Lots of Record            | 1,181              | 1,014           | 864            |
| Tourism Bounce-Back             | 500                | 250             | 100            |
| Pebble Beach Buildout           | 325                | 160             | 103            |
| Total Water Demand              | 15,296             | 12,656          | 10,855         |

### Market Absorption of Water Demand – 20 Years



### Water Supply v Demand – Start at 5-Yr Avg

(Acre-Feet)

| 16,000 |                                                                                                                                      |
|--------|--------------------------------------------------------------------------------------------------------------------------------------|
|        | Water Supply with MPWSP Desalination                                                                                                 |
| 15,000 |                                                                                                                                      |
| 14,000 |                                                                                                                                      |
| 13,000