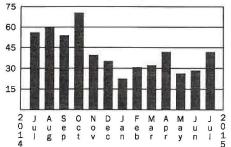

#### Total Water Use Comparison (in 100 gallons)

- Current billing period 2015: .
- . Same billing period 2014:

### Billed Use Graph (100 gallons)