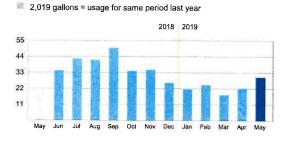

### Billed Usage History (graph shown in 100 gallons)

2,992 gallons = usage for this period

| - |                                                                             | Account No. CARMEL-BY-THE-SEA, CA                    | 93921                  |
|---|-----------------------------------------------------------------------------|------------------------------------------------------|------------------------|
|   | Prior Billing                                                               |                                                      | 55.40                  |
|   | Payments                                                                    |                                                      | -55.40                 |
|   | Total payments as of May                                                    | 1. Thank you!                                        | -55.40                 |
|   | Balance Forward                                                             |                                                      | 0.00                   |
|   | Service Related Charge                                                      | es - 04/05/19 to 05/06/19                            |                        |
| 6 | Water Service                                                               |                                                      | 38.62                  |
|   | Water Service Charge<br>Water Usage Charge                                  | Tier 1 (29.9 x \$0.7287)<br>Tier 2 (0.02 x \$1.5039) | 16.80<br>21.79<br>0.03 |
|   | Other Charges                                                               |                                                      | 20.76                  |
|   | Payment Assistance Surch<br>Pre-2015 WRAM Surcharg<br>Post-2015 WRAM/MCBA S | e (1 x \$10.08)<br>Surcharge<br>(29.92 x \$0.2219)   | 1.21<br>10.08<br>6.64  |
|   | Seaside Basin BA Surcharg<br>Consolidated Expense Bala                      |                                                      | 0.37<br>2.46           |
|   | <b>Total Service Related</b>                                                | Charges                                              | 59.38                  |
| Ś | Pass Through Charges                                                        |                                                      | 3.22                   |
| т | MPWMD User Fee                                                              | (\$38.62 x 8.33%)                                    | 3.22                   |
| 6 | Taxes                                                                       |                                                      | 2.22                   |
|   | City Franchise Fees<br>Commission Surcharge                                 |                                                      | 1.34<br>0.88           |
|   | Total Current Period                                                        | Charges                                              | 64.82                  |
|   |                                                                             | 1                                                    | 100/200                |