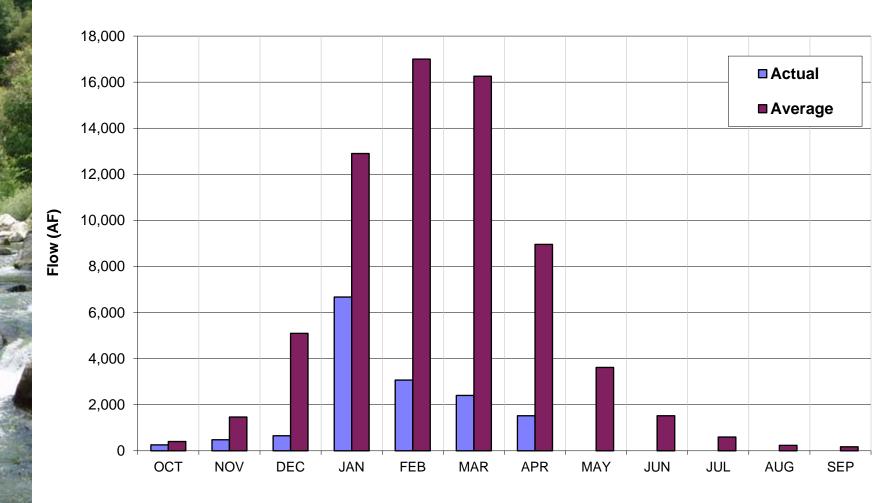

## Estimated Unimpaired Carmel River Flow at Sleepy Hollow Weir: Water Year 2021