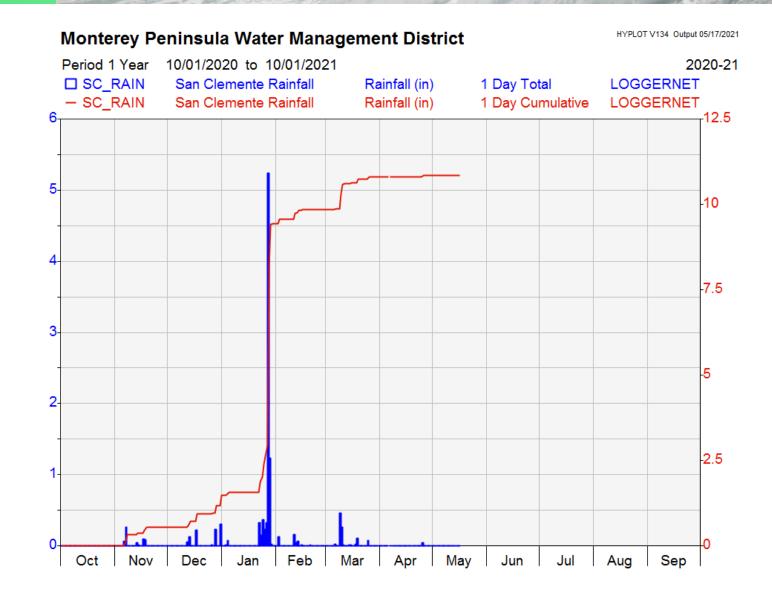

|                 |          |           |          |                        |       |
| Sep-21        |                       |                  |                 |          |           |          |                        |       |
| Total         | 2,528                 | 977              | 0               | 17       | 64        | 36       | 1,476                  | 5,098 |
| WY 2020       | 3,392                 | 1,389            | 0               | 205      | 87        | 31       | 0                      | 5,104 |

1. This table is produced as a proxy for customer demand.

2. Numbers are provisional and are subject to correction.



### Monthly Recorded Rainfall at San Clemente Rain Gage: Water Year 2021





### Daily Rainfall Recorded at San Clemente Rain Gage: Water Year 2021





## Estimated Unimpaired Carmel River Flow at Sleepy Hollow Weir: Water Year 2021