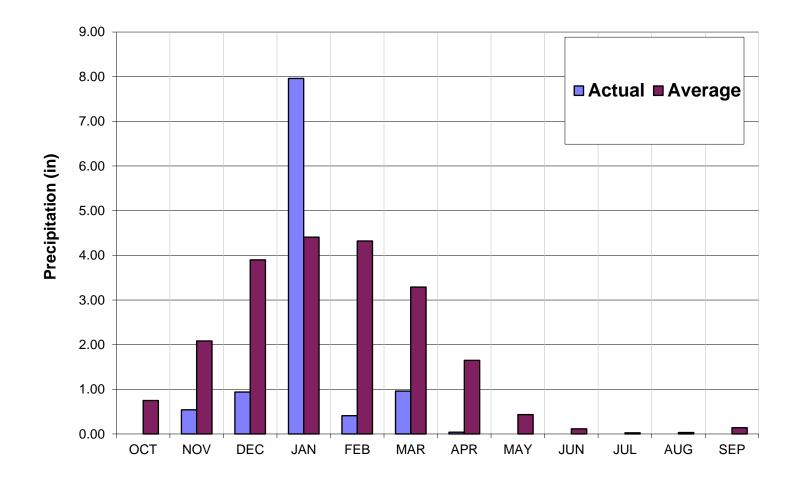

|       |
| Aug-21        |                       |                  |                 |          |           |          |                        |       |
| Sep-21        |                       |                  |                 |          |           |          |                        |       |
| Total         | 2,528                 | 977              | 0               | 17       | 64        | 36       | 1,476                  | 5,098 |
| WY 2020       | 3,392                 | 1,389            | 0               | 205      | 87        | 31       | 0                      | 5,104 |

1. This table is produced as a proxy for customer demand.

2. Numbers are provisional and are subject to correction.



### Monthly Recorded Rainfall at San Clemente Rain Gage: Water Year 2021





### Daily Rainfall Recorded at San Clemente Rain Gage: Water Year 2021





## Estimated Unimpaired Carmel River Flow at Sleepy Hollow Weir: Water Year 2021