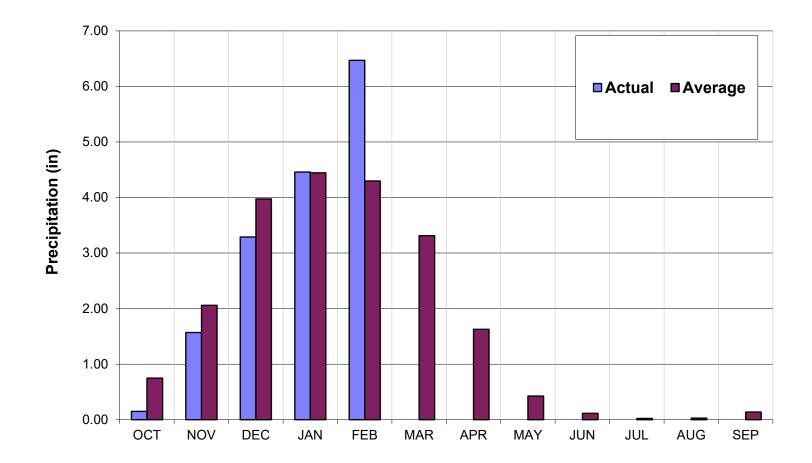

### Monthly Recorded Rainfall at San Clemente Rain Gage: Water Year 2024

Daily Rainfall Recorded at San Clemente Rain Gage: Water Year 2024