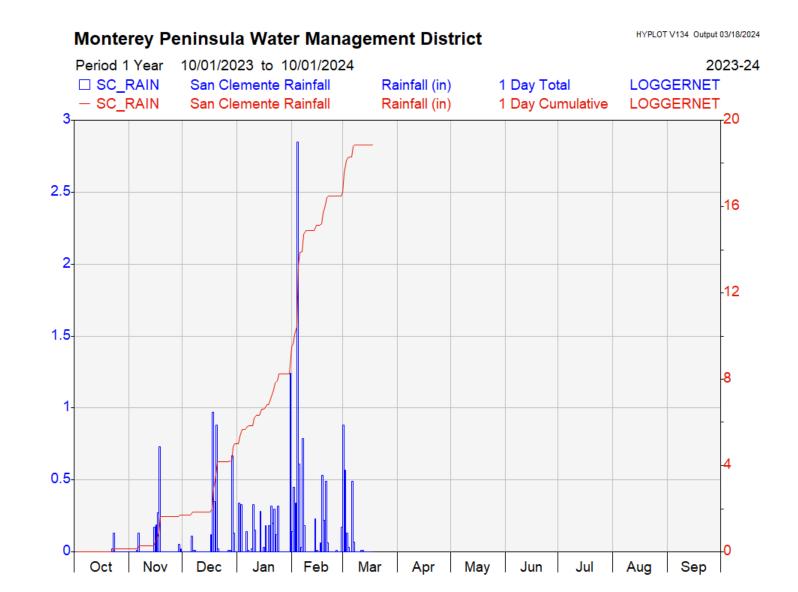

### Monthly Recorded Rainfall at San Clemente Rain Gage: Water Year 2024

Daily Rainfall Recorded at San Clemente Rain Gage: Water Year 2024