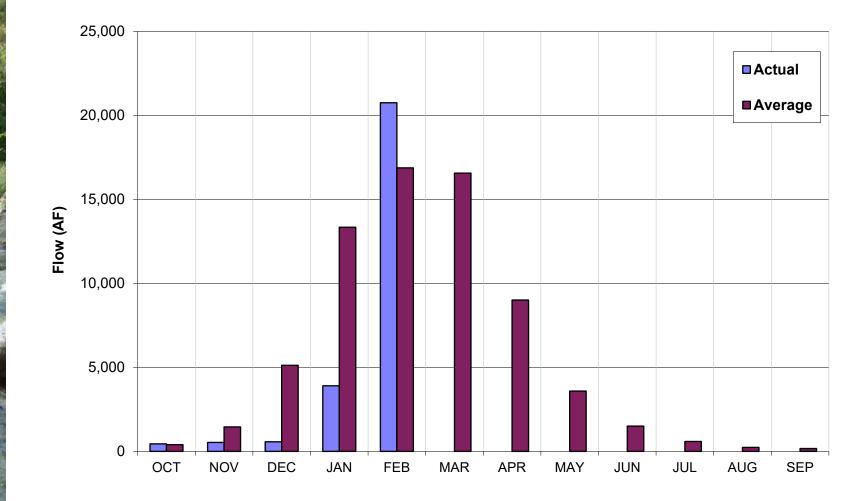

## Estimated Unimpaired Carmel River Flow at Sleepy Hollow Weir: Water Year 2024