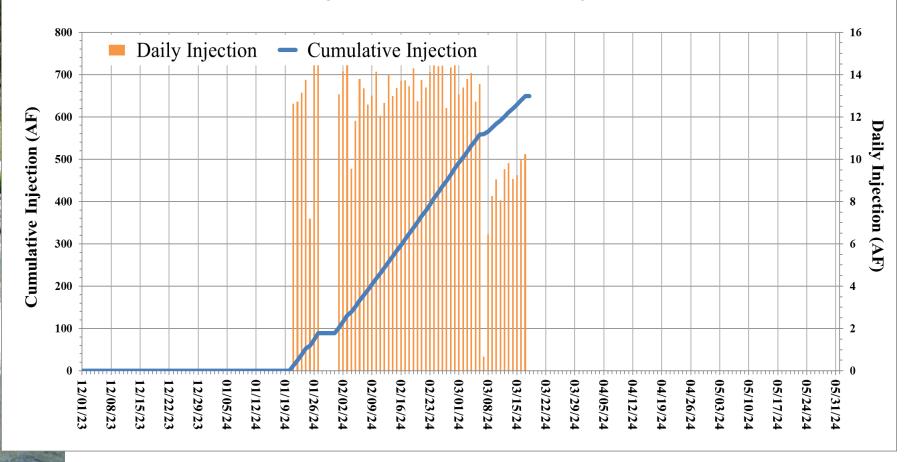

|
| Sep-24  |                       |          |          |                  |                 |                 |           |       |
| Total   | 1,075                 | 117      | 30       | 631              | 0               | 1,622           | 36        | 3,512 |
| WY 2023 | 796                   | 212      | 38       | 353              | 0               | 1,875           | 70        | 3,344 |

1. This table is produced as a proxy for customer demand.

2. Numbers are provisional and are subject to correction.



### Monthly Recorded Rainfall at San Clemente Rain Gage: Water Year 2024





Daily Rainfall Recorded at San Clemente Rain Gage: Water Year 2024





## Estimated Unimpaired Carmel River Flow at Sleepy Hollow Weir: Water Year 2024





# **ASR Injection Summary WY 2024**