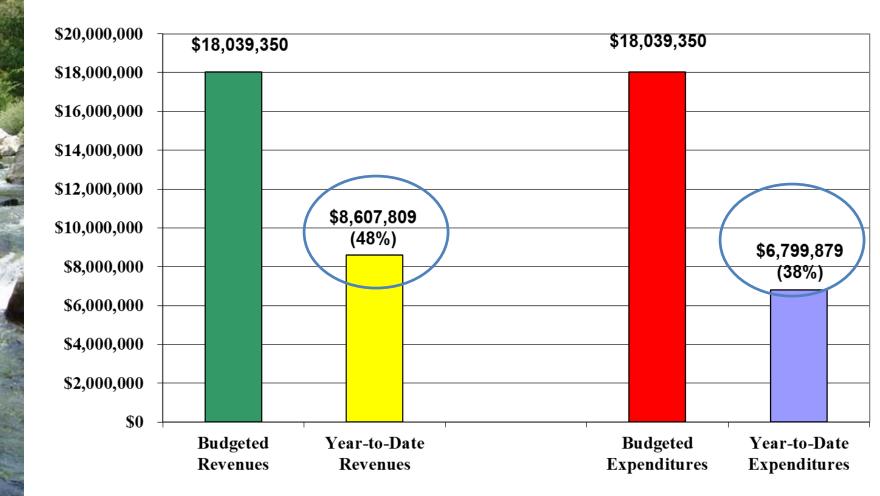

### **Original Budget to Actual**

#### Year-to-Date Actual Revenues & Expenditures as of 02/28/2020 (8 months)

**Expenditure Adjustments Personnel Costs (Exhibit 12-B)** 

Salaries & Wages Retirement Medical Insurance Medical Insurance -Retiree Sub-total (\$ 50,000) ( 5,000) ( 5,000)