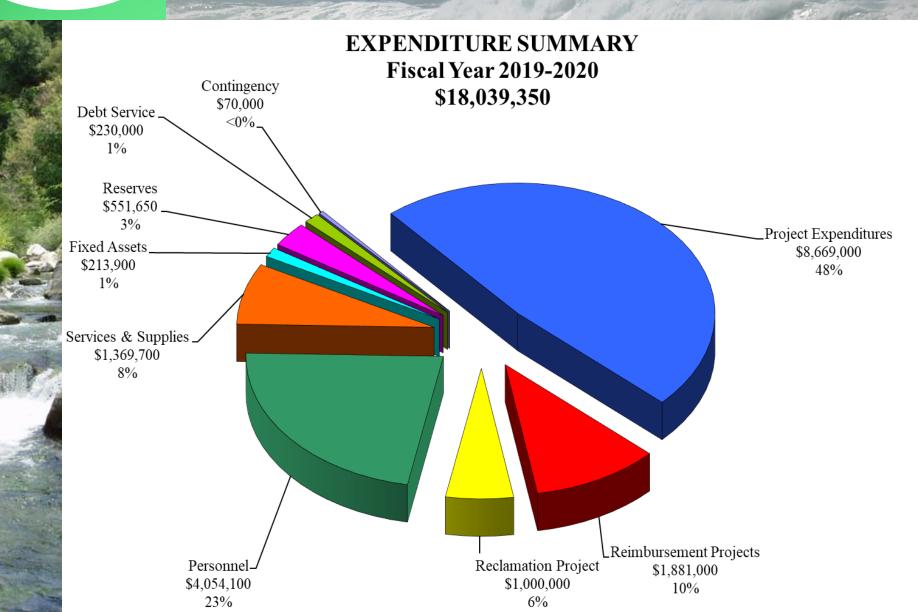

Monterey Peninsula TER Management District





# Public Hearing Item 12:

Consider Adoption of Mid-Year Fiscal Year 2019-2020 Budget Adjustment

March 16, 2020, Regular Meeting Staff contact: Suresh Prasad



## **Original Budgeted Revenues**





### **Original Budgeted Expenditures**





### **Original Budget to Actual**

#### Year-to-Date Actual Revenues & Expenditures as of 02/28/2020 (8 months)





**Expenditure Adjustments Personnel Costs (Exhibit 12-B)** 

Salaries & Wages Retirement Medical Insurance Medical Insurance -Retiree Sub-total (\$ 50,000) ( 5,000) ( 5,000)

5,000

(\$ 55,000)



**Expenditure Adjustments Supplies & Services (Exhibit 12-C)** 

Facility Maintenance IT Services/Supplies Membership Dues Professional Fees Public Outreach Sub-total \$ 15,000
40,000
1,500
( 3,500)
2,000
\$ 55,000





#### No Adjustments



# **Expenditure Adjustments Project Expenditures (Exhibit 12-E)**

PWM Operating Reserve\$ 200,000Cal-Am Desal Project (financing)( 200,000)Feasibility Study (Measure J/Rule 19.8)800,000Aquifer Storage Recovery (ASR)3,150,000ASR Operations