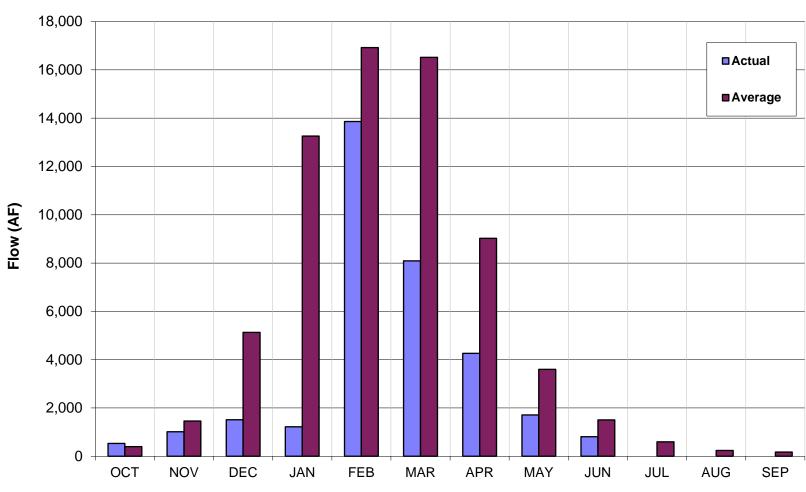

#### Estimated Unimpaired Carmel River Flow at Sleepy Hollow Weir: Water Year 2025