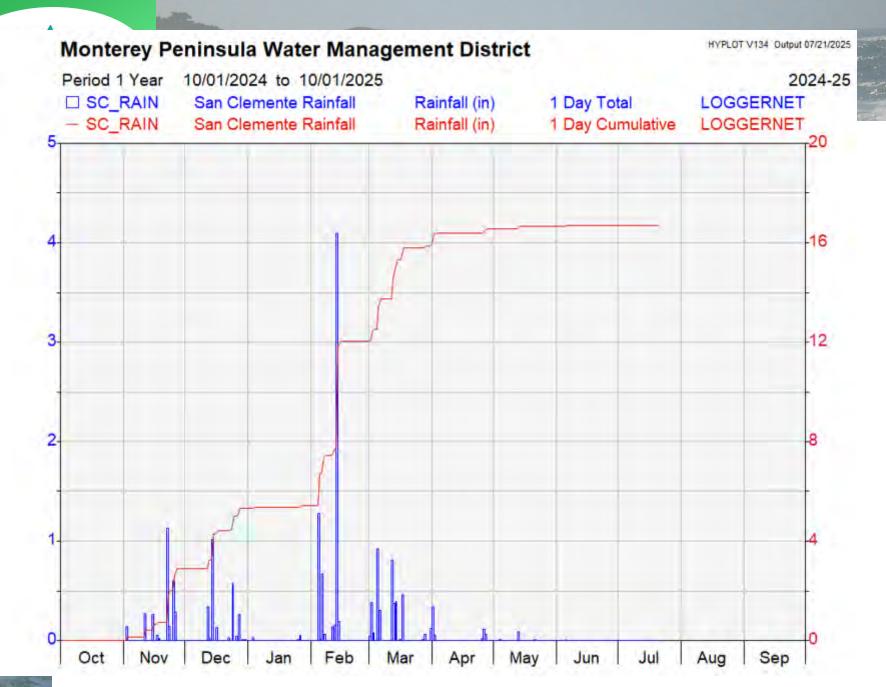

|           |       |
| Aug-25        |                       |          |          |                  |                 |                 |           |       |
| <b>Sep-25</b> |                       |          |          |                  |                 |                 |           |       |
| Total         | 2,380                 | 182      | 69       | 1,090            | 0               | 2,640           | 131       | 6,492 |
| WY 2024       | 1,983                 | 410      | 49       | 1,133            | 0               | 2,627           | 62        | 6,263 |

<sup>1.</sup> This table is produced as a proxy for customer demand.

<sup>2.</sup> Numbers are provisional and are subject to correction.



# Monthly Recorded Rainfall at San Clemente Rain Gage: Water Year 2025











#### Estimated Unimpaired Carmel River Flow at Sleepy Hollow Weir: Water Year 2025