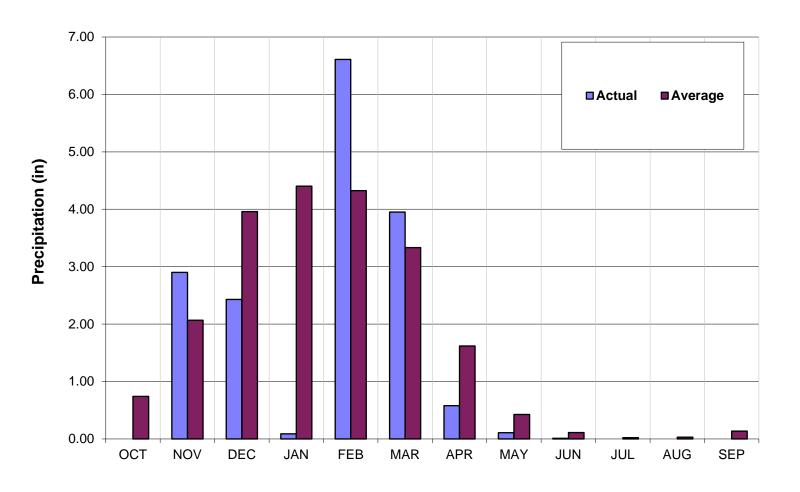

#### Estimated Unimpaired Carmel River Flow at Sleepy Hollow Weir: Water Year 2025