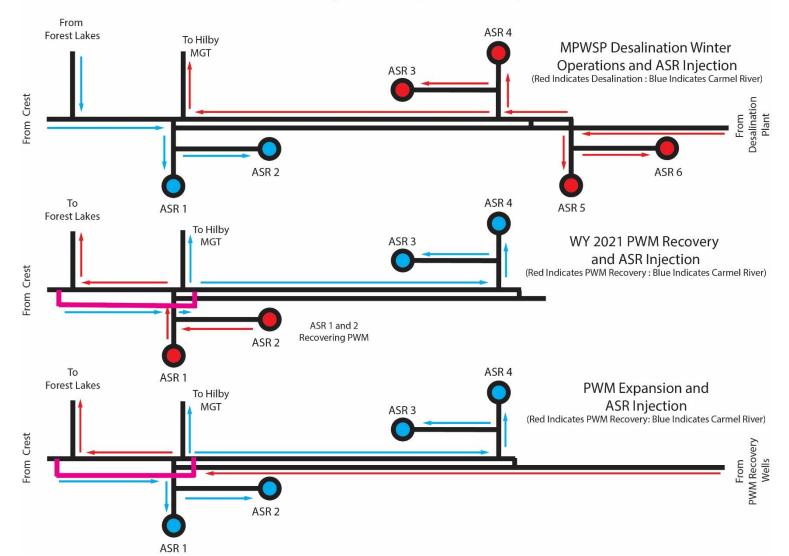

# **Parallel Pipeline**

- Quarterly Water Budget planning process identified the need for 1.3 miles of pipeline required to allow simultaneous Pure Water Monterey and Carmel River ASR injection for WY 2021
- As production from the Carmel River Basin is shifted to the Seaside Groundwater Basin, there are more months of the year that Peninsula demand will be met from wells in the Seaside Basin.
- It was identified that during Spring to early Summer months, there would be a need to begin recovering PWM water while continuing to inject ASR water

# **Parallel Pipeline Functionality**

#### Functionality of Proposed Pipeline