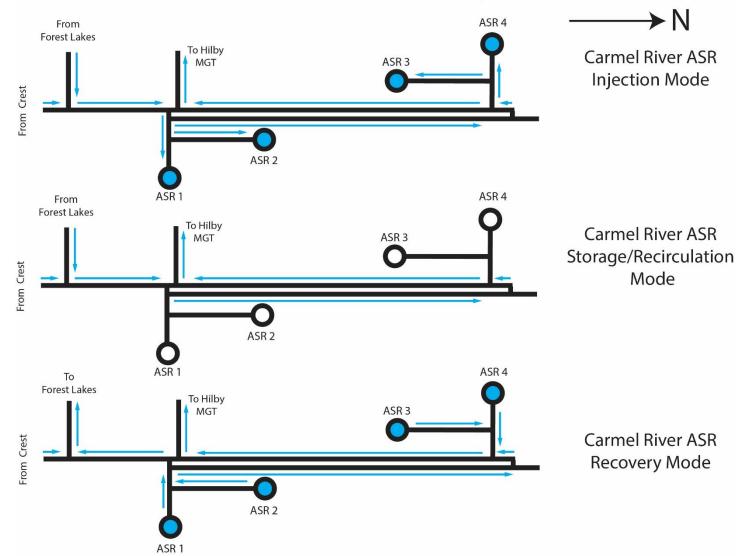

neral Manager to enter into a reimbursement agreement with Cal-Am to complete the environmental work
- Denise Duffy and Associates have completed the EIR Addendum to support construction of the pipeline
- At the July Water Supply Planning Committee Meeting the Committee recommended the Addendum be brought before the full Board for adoption at this meeting



# Findings and Recommendation

**FINDINGS:** Exhibit 12-B in the Board Packet contains Resolution NO. 2020-13 which makes the necessary findings to adopt the EIR Addendum

**RECOMMENDATION:** Staff recommends that the Board adopt Resolution No. 2020-13 adopting the Construction of a Bypass Pipeline Modification Addendum as Addendum 6 to the ASR EIR/EA



### **Current Pipeline Alignment**

#### **Current Carmel River ASR Operations**





# **Parallel Pipeline Functionality**

#### Functionality of Proposed Pipeline