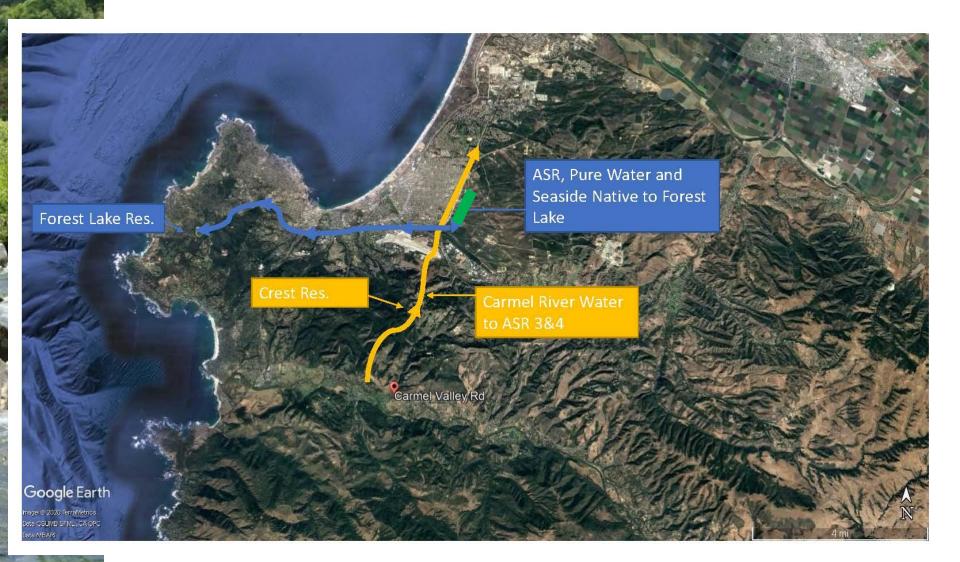

onmental Impact Report for Construction of a Bypass Pipeline to Allow Simultaneous Pure Water Monterey Recovery and ASR Injection

Meeting Date: July 20, 2020 Staff contact: Jonathan Lear



# **Parallel Pipeline**

- Quarterly Water Budget planning process identified the need for 1.3 miles of pipeline required to allow simultaneous Pure Water Monterey and Carmel River ASR injection for WY 2021
- As production from the Carmel River Basin is shifted to the Seaside Groundwater Basin, there are more months of the year that Peninsula demand will be met from wells in the Seaside Basin.
- It was identified that during Spring to early Summer months, there would be a need to begin recovering PWM water while continuing to inject ASR water



and the second second

# **Parallel Pipeline Location**





### **CEQA** Process

- CalAm approached District Staff and asked if District would act as Lead CEQA for construction of pipeline
- At the June Meeting, the Board directed the General Manager to enter into a reimbursement agreement with Cal-Am to complete the environmental work
- Denise Duffy and Associates have completed the EIR Addendum to support construction of the pipeline
- At the July Water Supply Planning Committee Meeting the Committee recommended the Addendum be brought before the full Board for adoption at this meeting



# Findings and Recommendation

**FINDINGS:** Exhibit 12-B in the Board Packet contains Resolution NO. 2020-13 which makes the necessary findings to adopt the EIR Addendum

**RECOMMENDATION:** Staff recommends that the Board adopt Resolution No. 2020-13 adop