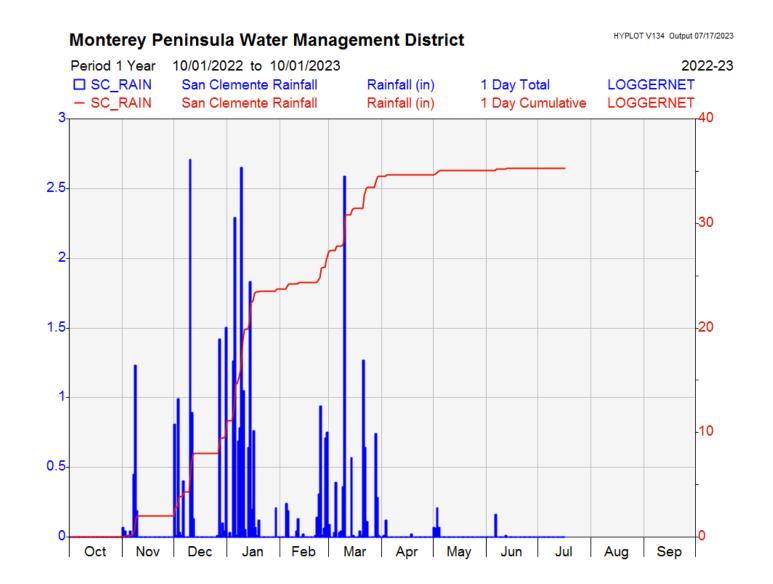

| Aug-23  |                       |                  |                 |                 |          |           |          |       |
| Sep-23  |                       |                  |                 |                 |          |           |          |       |
| Total   | 1,411                 | 1,501            | 206             | 2,675           | 511      | 129       | 73       | 6,506 |
| WY 2022 | 2,865                 | 863              | 0               | 2,858           | 68       | 107       | 42       | 6,795 |

1. This table is produced as a proxy for customer demand.

2. Numbers are provisional and are subject to correction.



Monthly Recorded Rainfall at San Clemente Rain Gage: Water Year 2023





#### Daily Rainfall Recorded at San Clemente Rain Gage: Water Year 2023





# **Rainfall Year Types**





Water Year Classification Types for Rainfall Recorded at San Clemente Rain Gage 1922 to Present, Carmel Valley, California.

Datasource: MPWMD



### Estimated Unimpaired Carmel River Flow at Sleepy Hollow Weir: Water Year 2023