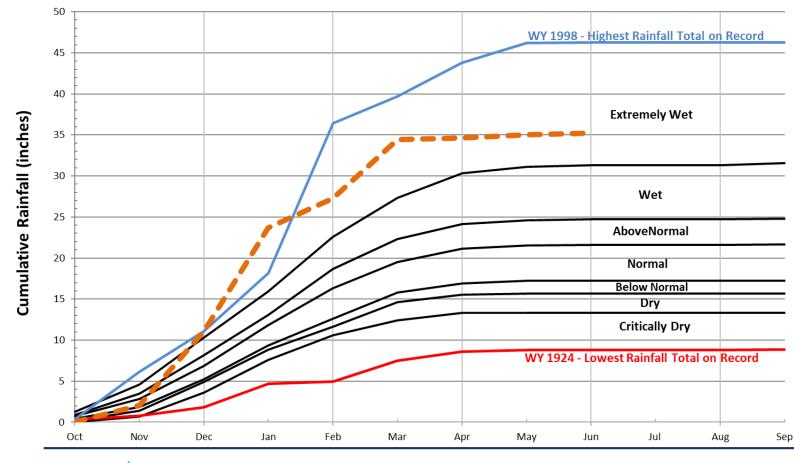

# **Rainfall Year Types**

Water Year Classification Types for Rainfall Recorded at San Clemente Rain Gage 1922 to Present, Carmel Valley, California.

Datasource: MPWMD