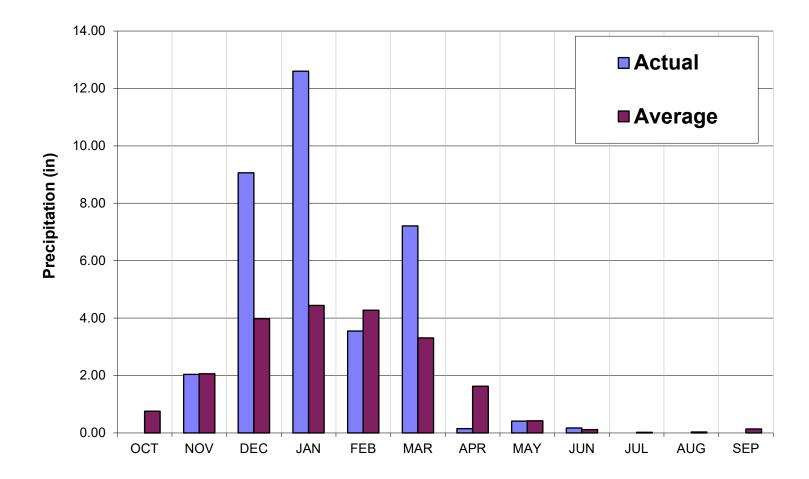

1. This table is produced as a proxy for customer demand.

2. Numbers are provisional and are subject to correction.

Monthly Recorded Rainfall at San Clemente Rain Gage: Water Year 2023