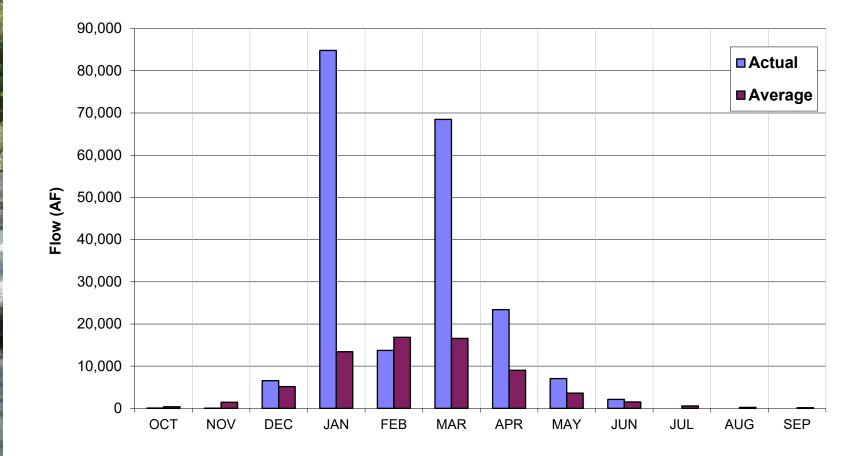

### Estimated Unimpaired Carmel River Flow at Sleepy Hollow Weir: Water Year 2023