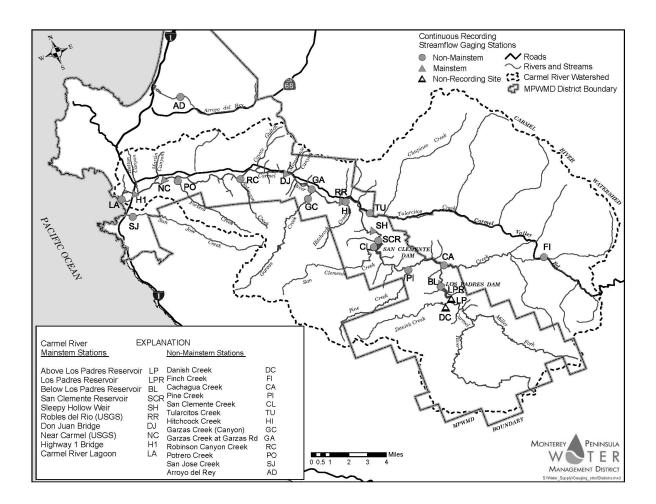

## 6. CONSIDER FUNDING UPGRADE TO SIX CARMEL RIVER MONITORING STATIONS

Meeting Date: July 15, 2019 Budgeted: Yes

From: David J. Stoldt Program/ Projects

General Manager Line Item: Hydrologic Monitoring

Prepared By: Jonathan Lear Cost Estimate: \$20,000