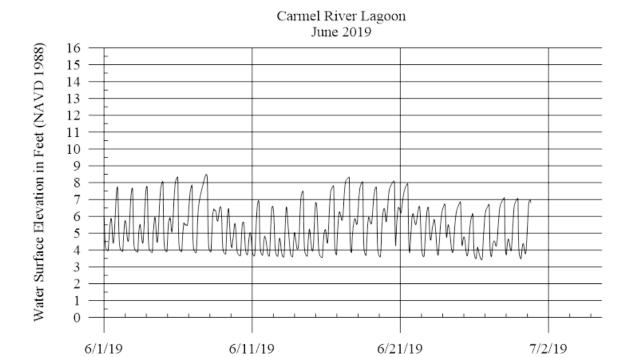

cted at five sites on June 21, 2019 while the lagoon mouth was open, the water surface elevation was  $\sim 1.5$  feet, and river inflow was 38 cfs. Steelhead rearing and migration conditions were generally "good to fair" in the mainstem and south arm, but the north arm has been largely drained. Throughout the lagoon, salinity was variable (6 - 25 ppt), dissolved oxygen (DO) levels ranged from 8 - 11 mg/l, and water temperatures remained fairly steady, at 60 - 65 degrees F.

**TRIBUTARIES STEELHEAD RESCUES:** Staff began fish rescues in the lower tributaries in early May. As of June 30, 2019 a total of 3,526 fish have been rescued, including: 3,502 young-of-the-year (YOY), two age 1+ fish, and 22 mortalities (0.6%). The majority of the fish (3,114) have been rescued from Hitchcock Creek.



 $\label{thm:condition} U:\staff\Boardpacket\2019\20190715\InfoItems\26\Item-26.docx$ 

# ITEM: INFORMATIONAL ITEMS/STAFF REPORTS

# 27. QUARTERLY CARMEL RIVER RIPARIAN CORRIDOR MANAGEMENT PROGRAM REPORT

Meeting Date: July 15, 2019 Budgeted: N/A

From: Dave Stoldt, Program/ N/A

**General Manager** Line Item No.:

Prepared By: Thomas Christensen Cost Estimate: N/A

General Counsel Review: N/A
Committee Recommendation: N/A

CEQA Compliance: This action does not constitute a project as defined by the California

**Environmental Quality Act Guidelines Section 15378.** 

**IRRIGATION OF RIPARIAN VEGETATION:** The supplemental watering of riparian restoration plantings has resumed for the summer season at six Monterey Peninsula Water Management District (District) riparian habitat restoratio