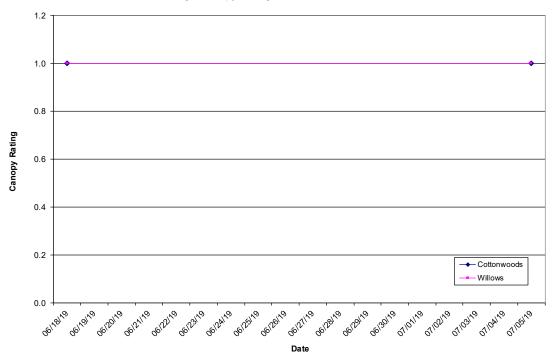

s to reduce the risk of streambank erosion along riverfront properties where vegetation encroachment could potentially divert river flows into streambanks during high flow periods.
- 2. Riparian Irrigation Tune-up: District staff (Daniel Atkins and Eric Lumas) have been tuning up multiple irrigation systems along the Carmel River that are designed to water new mitigation plantings for Vegetation Management. Tune-ups include replacement of clogged emitters, leak repair, and trouble shooting well pumps and pressure tanks.

#### **EXHIBITS**

**27-A** Average Willow and Cottonwood Canopy Rating

**27-B** Depth to Groundwater

U:\staff\Boardpacket\2019\20190715\InfoItems\27\Item-27.docx

# **EXHIBIT 27-A**

# Carmel River Riparian Vegetation: Average Canopy Rating for Cottonwoods and Willows



| Canopy Rating Scale |                           | Stress Level                                     |
|---------------------|---------------------------|--------------------------------------------------|
|                     |                           |                                                  |
| 1=                  | Green, obviously vigorous | none, no irrigation required                     |
| 2=                  | Some visible yellowing    | low, occasional irrigation required              |
| 3=                  | Leaves mostly yellowing   | moderate, regular irrigation required            |
| 4=                  | < 10% Defoliated          | moderate, regular irrigation required            |
| 5=                  | Defoliated 10% to 30%     | moderate, regular irrigat