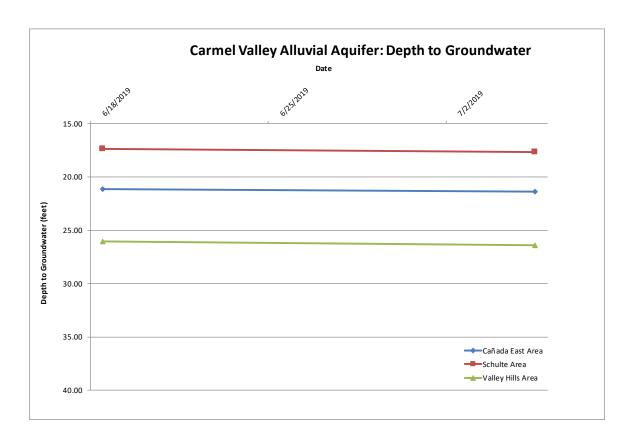

lowing   | moderate, regular irrigation required            |
| 4=                  | < 10% Defoliated          | moderate, regular irrigation required            |
| 5=                  | Defoliated 10% to 30%     | moderate, regular irrigation required            |
| 6=                  | Defoliated 30% to 50%     | moderate to high, additional measures required   |
| 7=                  | Defoliated 50% to 70%     | high stress, risk of mortality or canopy dieback |
| 8=                  | Defoliated 70% to 90%     | high stress, risk of mortality or canopy dieback |
| 9=                  | > 90% Defoliated          | high stress, risk of mortality or canopy dieback |
| 10=                 | Dead                      | consider replanting                              |

# EXHIBIT 27-B



# ITEM: INFORMATIONAL ITEMS/STAFF REPORTS

# 28. SEMI-ANNUAL REPORT ON THE CAWD/PBCSD WASTEWATER RECLAMATION PROJECT

Meeting Date: July 15, 2019 Budgeted: N/A

From: David J. Stoldt, Program/ N/A

**General Manager** Line Item No.:

Prepared By: Suresh Prasad Cost Estimate: N/A

General Counsel Review: N/A

Committee Recommendation: The Administrative Committee reviewed this item on July 8, 2019 and recommended approval.

CEQA Compliance: This action does not constitute a project as defined by the California Environmental Quality Act Guidelines Section 15378.

This report relates to the original CAWD/PBCSD Wastewater Reclamation Project (Phase I) only and does not contain any information related to the CAWD/PBCSD Recycled Water Expansion Project (Phase II). On December 10, 1992, the Mon