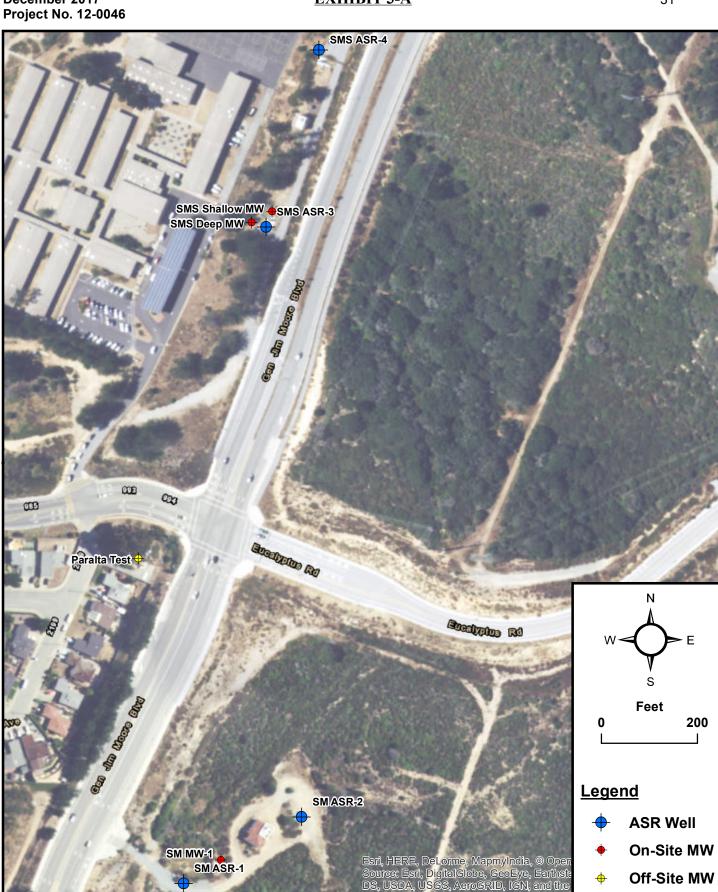

#### **Groundwater Monitoring Wells**

**ASR Project On-Site Wells.** There are two ASR facilities located in the SGB; the Santa Margarita and Seaside Middle School ASR Facilities. Groundwater monitoring wells for collection of on-site water-quality samples include four ASR wells and two associated monitoring wells that have been constructed at the two ASR facilities.

All four existing ASR wells are completed solely within the Santa Margarita Sandstone (Tsm) aquifer. Two of the ASR wells are located at the Santa Margarita (SM) ASR Facility and are designated as ASR-1 and ASR-2 and two are located at the Seaside Middle School (SMS) ASR Facility and are designated as ASR-3 and ASR-4.

In addition to four ASR wells, there are two on-site monitoring wells (one located at each ASR facility) that are also completed solely within the Tsm aquifer. SM MW-1 is located at the SM ASR Facility and SMS Deep MW is located at the SMS ASR Facility. An additional monitoring well is located at the SMS ASR Facility that is completed within the overlying Paso Robles aquifer, designated as SMS Shallow MW. This well is instrumented with a submersible water-level transducer/data logger unit to observe the water-level response of this aquifer to ASR operations (it is not designed or equipped for collection of water-quality samples).

The locations of the ASR wells and on-site monitoring wells are shown on **Figure 2**. A summary of the on-site wells is presented in **Table 1** below:

**Table 1. On-Site Wells Summary** 

| Well ID        |       | Aquifer<br>Completed |       |       |           |
|----------------|-------|----------------------|-------|-------|-----------|
|                | ASR-1 | ASR-2                | ASR-3 | ASR-4 | Completed |
| ASR-1          |       | 280                  | 1,380 | 1,760 | Tsm       |
| ASR-2          | 280   |                      | 1,235 | 1,600 | Tsm       |
| SM MW-1        | 90    | 190                  | 1,325 | 1,700 | Tsm       |
| ASR-3          | 1,380 | 1,235                |       | 385   | Tsm       |
| ASR-4          | 1,760 | 1,600                | 385   |       | Tsm       |
| SMS Deep MW    | 1,380 | 1,240                | 20    | 385   | Tsm       |
| SMS Shallow MW | 1,415 | 1,265                | 25    | 350   | QTp       |