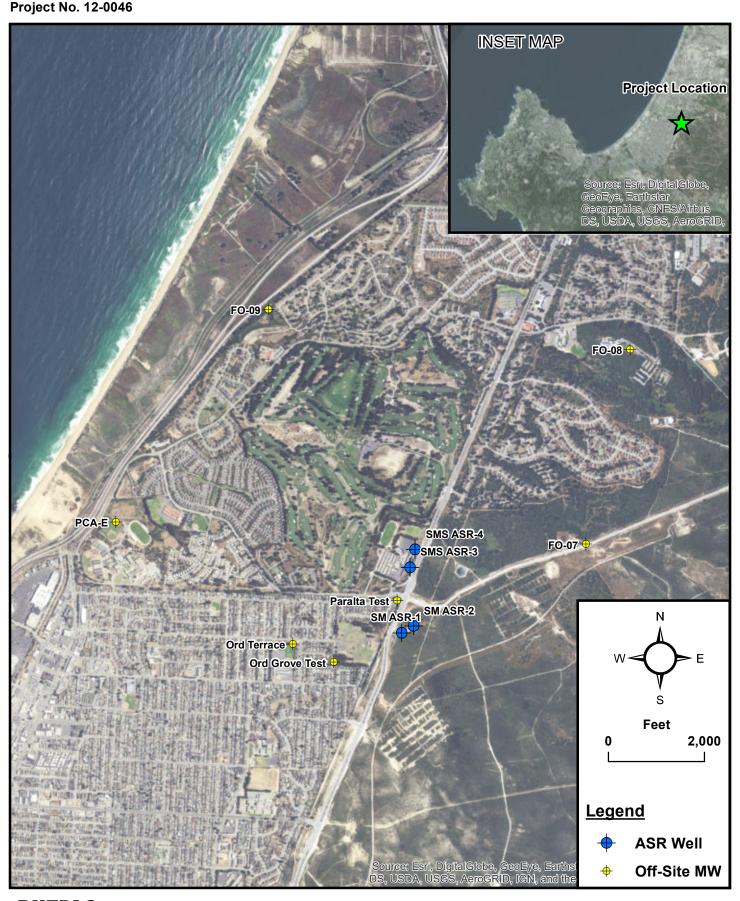

The purpose of this SAP is to identify the locations, sample collection frequency, and parameters to be monitored as part of the project's ongoing water-quality data collection program. The project location and associated wells in the SGB are shown on **Figure 1**.

#### **Groundwater Monitoring Wells**

**ASR Project On-Site Wells.** There are two ASR facilities located in the SGB; the Santa Margarita and Seaside Middle School ASR Facilities. Groundwater monitoring wells for collection of on-site water-quality samples include four ASR wells and two associated monitoring wells that have been constructed at the two ASR facilities.

All four existing ASR wells are completed solely within the Santa Margarita Sandstone (Tsm) aquifer. Two of the ASR wells are located at the Santa Margarita (SM) ASR Facility and are designated as ASR-1 and ASR-2 and two are located at the Seaside Middle School (SMS) ASR Facility and are designated as ASR-3 and ASR-4.

In addition to four ASR wells, there are two on-site monitoring wells (one located at each ASR facility) that are also completed solely within the Tsm aquifer. SM MW-1 is located at the SM ASR Facility and SMS Deep MW is located at the SMS ASR Facility. An additional monitoring well is located at the SMS ASR Facility that is completed within the overlying Paso Robles aquifer, designated as SMS Shallow MW. This well is instrumented with a submersible water-level transducer/data logger unit to observe the water-level response of this aquifer to ASR operations (it is not designed or equipped for collection of water-quality samples).

The locations of the ASR wells and on-site monitoring wells are shown on **Figure 2**. A summary of the on-site wells is presented in **Table 1** below:

**Table 1. On-Site Wells Summary** 

| Well ID        |       | Aquifer<br>Completed |       |       |           |
|----------------|-------|----------------------|-------|-------|-----------|
|                | ASR-1 | ASR-2                | ASR-3 | ASR-4 | Completed |
| ASR-1          |       | 280                  | 1,380 | 1,760 | Tsm       |
| ASR-2          | 280   |                      | 1,235 | 1,600 | Tsm       |
| SM MW-1        | 90    | 190                  | 1,325 | 1,700 | Tsm       |
| ASR-3          | 1,380 | 1,235                |       | 385   | Tsm       |
| ASR-4          | 1,760 | 1,600                | 385   |       | Tsm       |
| SMS Deep MW    | 1,380 | 1,240                | 20    | 385   | Tsm       |
| SMS Shallow MW | 1,415 | 1,265                | 25    | 350   | QTp       |

Table 1 Notes:

Tsm: Santa Margarita Sandstone aquifer

QTp: Paso Robles aquifer

Off-Site SGB Wells. In addition to the on-site wells at the two ASR facility sites, submersible water-level transducer/data logger units have been installed at seven off-site District monitoring well sites in the SGB to observe the water-level response of the aquifer system to ASR operations. The locations of the off-site monitoring wells are shown on **Figure 1**. The distances from each of the ASR facilities and aquifers monitored by the off-site wells are summarized in **Table 2** below:

**Table 2. Off-site Monitoring Wells Summary** 

| Well ID            | Distance fro | Aquifer<br>Monitored |           |
|--------------------|--------------|----------------------|-----------|
|                    | SM           | SMS                  | Wormtored |
| Paralta Test       | 680          | 740                  | QTp & Tsm |
| Ord Grove Test     | 1,540        | 2,535                | QTp & Tsm |
| Ord Terrace (Deep) | 2,275        | 2,910                | Tsm       |
| FO-7 (Deep)        | 4.265        | 3,700                | Tsm       |
| FO-7 (Shallow)     | 4,265        | 3,700                | QTp       |
| PCA East (Deep)    | 6 200        | 6,200                | Tsm       |
| PCA East (Shallow) | 6,390        | 6,200                | QTp       |
| FO-9 (Deep)        | 7,290        | 6,125                | Tsm       |
| FO-8 (Deep)        | 7,585 6,450  |                      | Tsm       |

#### Table 2 Notes:

Monitoring well distances are measured to centroid of each ASR site.

Tsm: Santa Margarita Sandstone aquifer

QTp: Paso Robles aquifer

In addition to water-level monitoring at the above off-site monitoring wells, CAW's Paralta municipal production well and PCA East Deep monitoring well have been designated as off-site monitoring wells for periodic water-quality sampling as part of this SAP (refer to **Table 4**).