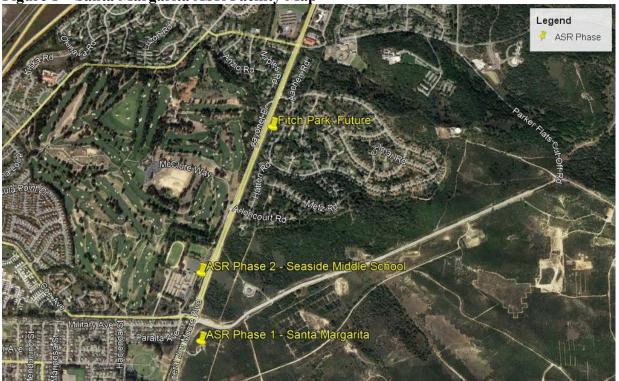

All four existing ASR wells are completed solely within the Santa Margarita Sandstone (Tsm) aquifer. Two of the ASR wells are located at the Santa Margarita (SM) ASR Facility and are designated as ASR-1 and ASR-2 and two are located at the Seaside Middle School (SMS) ASR Facility and are designated as ASR-3 and ASR-4.