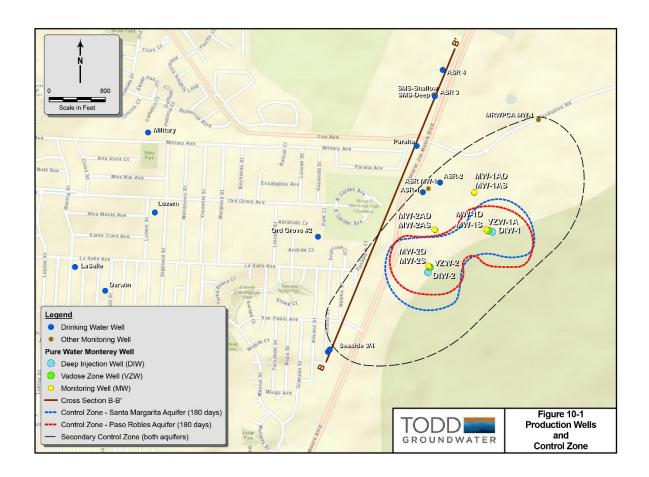

17. Consider Second Reading and Adoption of Ordinance No. 183 – Adding Rule 20-E
Establishing a Zone of Controlled Drinking Water Well Construction and a Zone of Potential
Controlled Drinking Water Well Construction Related to Pure Water Monterey Injection of
Highly Purified Water (Categorical exemption from CEQA review per section 14 Cal. Code
Regs. §15307)

**Action:** The Board will consider second reading and adoption of Ordinance No. 183 that proposes to establish a control zone for drinking water well construction and a secondary control zone requiring further study near the Pure Water Monterey injection well field in the Paso Robles Formation and the Santa Margarita Sandstone.

The purpose of this SAP is to identify the locations, sample collection frequency, and parameters to be monitored as part of the project's ongoing water-quality data collection program. The project location and associated wells in the SGB are shown on **Figure 1**.

#### **Groundwater Monitoring Wells**

**ASR Project On-Site Wells.** There are two ASR facilities located in the SGB; the Santa Margarita and Seaside Middle School ASR Facilities. Groundwater monitoring wells for collection of on-site water-quality samples include four ASR wells and two associated monitoring wells that have been constructed at the two ASR facilities.

All four existing ASR wells are completed solely within the Santa Margarita Sandstone (Tsm) aquifer. Two of the ASR wells are located at the Santa Margarita (SM) ASR Facility and are designated as ASR-1 and ASR-2 and two are located at the Seaside Middle School (SMS) ASR Facility and are designated as ASR-3 and ASR-4.

In addition to four ASR wells, there are two on-site monitoring wells (one located at each ASR facility) that are also completed solely within the Tsm aquifer. SM MW-1 is located at the SM ASR Facility and SMS Deep MW is located at the SMS ASR Facility. An additional monitoring well is located at the SMS ASR Facility that is completed within the overlying Paso Robles aquifer, designated as SMS Shallow MW. This well is instrumented with a submersible water-level transducer/data logger unit to observe the water-level response of this aquifer to ASR operations (it is not designed or equipped for collection of water-quality samples).

The locations of the ASR wells and on-site monitoring wells are shown on **Figure 2**. A summary of the on-site wells is presented in **Table 1** below:

**Table 1. On-Site Wells Summary** 

| Well ID        |       | Aquifer<br>Completed |       |       |           |
|----------------|-------|----------------------|-------|-------|-----------|
|                | ASR-1 | ASR-2                | ASR-3 | ASR-4 | Completed |
| ASR-1          |       | 280                  | 1,380 | 1,760 | Tsm       |
| ASR-2          | 280   |                      | 1,235 | 1,600 | Tsm       |
| SM MW-1        | 90    | 190                  | 1,325 | 1,700 | Tsm       |
| ASR-3          | 1,380 | 1,235                |       | 385   | Tsm       |
| ASR-4          | 1,760 | 1,600                | 385   |       | Tsm       |
| SMS Deep MW    | 1,380 | 1,240                | 20    | 385   | Tsm       |
| SMS Shallow MW | 1,415 | 1,265                | 25    | 350   | QTp       |

Table 1 Notes:

Tsm: Santa Margarita Sandstone aquifer

QTp: Paso Robles aquifer

Off-Site SGB Wells. In addition to the on-site wells at the two ASR facility sites, submersible water-level transducer/data logger units have been installed at seven off-site District monitoring well sites in the SGB to observe the water-level response of the aquifer system to ASR operations. The locations of the off-site monitoring wells are shown on **Figure 1**. The distances from each of the ASR facilities and aquifers monitored by the off-site wells are summarized in **Table 2** below:

**Table 2. Off-site Monitoring Wells Summary** 

| Well ID            | Distance fro | Aquifer<br>Monitored |           |
|--------------------|--------------|----------------------|-----------|
|                    | SM           | SMS                  | Wormtored |
| Paralta Test       | 680          | 740                  | QTp & Tsm |
| Ord Grove Test     | 1,540        | 2,535                | QTp & Tsm |
| Ord Terrace (Deep) | 2,275        | 2,910                | Tsm       |
| FO-7 (Deep)        | 4.265        | 3,700                | Tsm       |
| FO-7 (Shallow)     | 4,265        | 3,700                | QTp       |
| PCA East (Deep)    | 6 200        | 6,200                | Tsm       |
| PCA East (Shallow) | 6,390        | 6,200                | QTp       |
| FO-9 (Deep)        | 7,290        | 6,125                | Tsm       |
| FO-8 (Deep)        | 7,585 6,450  |                      | Tsm       |

#### Table 2 Notes:

Monitoring well distances are measured to centroid of each ASR site.

Tsm: Santa Margarita Sandstone aquifer

QTp: Paso Robles aquifer

In addition to water-level monitoring at the above off-site monitoring wells, CAW's Paralta municipal production well and PCA East Deep monitoring well have been designated as off-site monitoring wells for periodic water-quality sampling as part of this SAP (refer to **Table 4**).