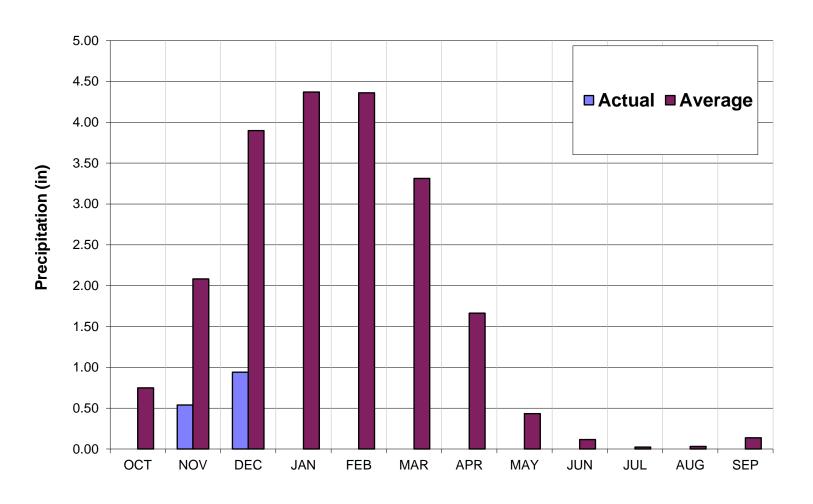

d ASR recovery are also tracked as water resources projects.
- 4. To date, 0 AF and 0 AF have been produced from the River for ASR and Table 13 respectively.
- 5. All values are rounded to the nearest Acre-Foot.
- 6. For CDO Tracking Purposes, ASR production for injection is capped at 600 AFY.
- 7. Table 13 diversions are reported under water rights but counted as production from the River for CDO tracking.



### Production for Customer Service for Cal-Am: Water Year 2021 (All Values in Acre-Feet)

#### **Monthly Production from all Sources for Customer Service: WY 2021**



<sup>1.</sup> This table is produced as a proxy for customer demand.

<sup>2.</sup> Numbers are provisional and are subject to correction.



## Monthly Recorded Rainfall at San Clemente Rain Gage: Water Year 2021







## Daily Rainfall Recorded at San Clemente Rain Gage: Water Year 2021







### Estimated Unimpaired Carmel River Flow at Sleepy Hollow Weir: Water Year 2021