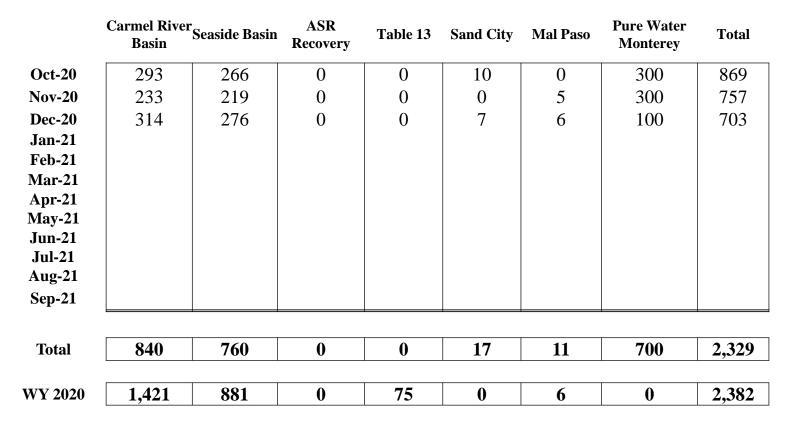

### Production for Customer Service for Cal-Am: Water Year 2021 (All Values in Acre-Feet)

#### **Monthly Production from all Sources for Customer Service: WY 2021**

<sup>1.</sup> This table is produced as a proxy for customer demand.

<sup>2.</sup> Numbers are provisional and are subject to correction.