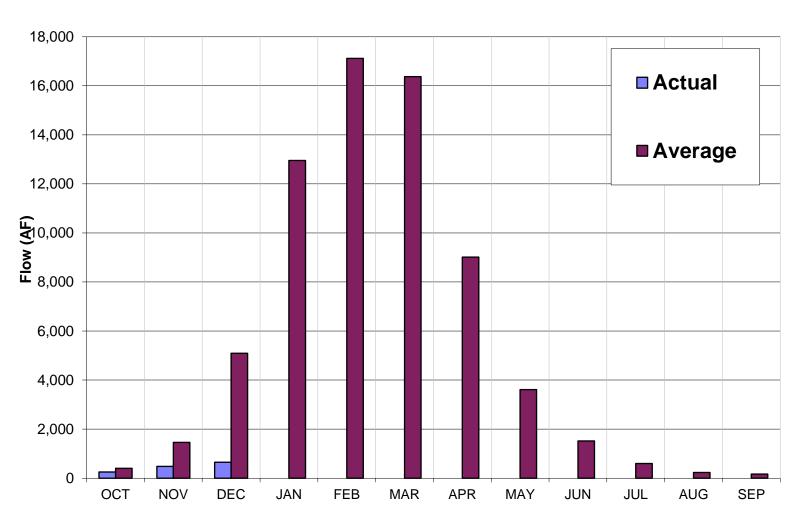

### Estimated Unimpaired Carmel River Flow at Sleepy Hollow Weir: Water Year 2021