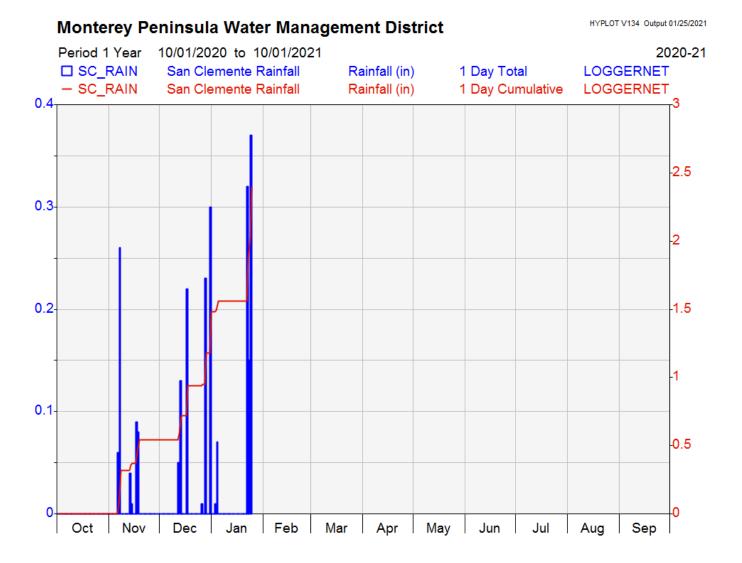

AF and 0 AF have been produced from the River for ASR and Table 13 respectively.
- 5. All values are rounded to the nearest Acre-Foot.
- 6. For CDO Tracking Purposes, ASR production for injection is capped at 600 AFY.
- 7. Table 13 diversions are reported under water rights but counted as production from the River for CDO tracking.



### Production for Customer Service for Cal-Am: Water Year 2021 (All Values in Acre-Feet)

#### **Monthly Production from all Sources for Customer Service: WY 2021**



<sup>1.</sup> This table is produced as a proxy for customer demand.

<sup>2.</sup> Numbers are provisional and are subject to correction.



## Monthly Recorded Rainfall at San Clemente Rain Gage: Water Year 2021







## Daily Rainfall Recorded at San Clemente Rain Gage: Water Year 2021







### Estimated Unimpaired Carmel River Flow at Sleepy Hollow Weir: Water Year 2021