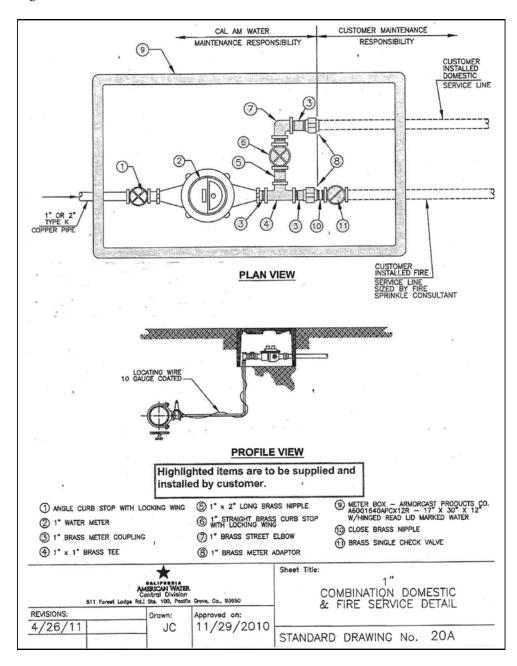

**CEQA Compliance: N/A** 

**SUMMARY:** Ryan McNickle is a requesting a variance from Rule 23-B-2-c requiring separate supply lines in the meter box to supply domestic and fire suppression (**Exhibit 14-A**). Mr. McNickle received a Water Permit to construct a new Single-Family Dwelling near the top of Los Laureles Grade. The pressure in the Cal-Am system at the Connection is not high enough to operate the fire suppression system.

Mr. McNickle's variance request is to allow a single water line to enter the property to feed a holding and pressure tank which will provide additional water pressure to the home. Two separate supply lines exit the pressure tank to supply domestic water and fire suppression. District Rule 90 allows the Board to consider variances "...from any provision of the standards incorporated into these Rules and Regulations whenever it finds: (a) that Special Circumstances exist in a particular case, and (b) that practical difficulties or Undue Hardship would result from the strict interpretation and enforcement of any such standard, and (c) that the granting of such a variance would not tend to defeat the purposes of these Rules and Regulations. The Board may place conditions upon such variances."

In this case, practical difficulties and hardship exist at the Site in the form of low water pressure in the Cal-Am system. Mr. Nickle has no ability to affect the pressure in the system, and he must design his system to overcome the low pressure. In order to meet the District's requirement for dual supply lines in the meter box, he would have to construct two holding and pressure tanks, which may be considered an Undue Hardship. Approval of separate supply lines as they exit the pressure tank to supply domestic and fire suppression would not defeat the purposes of these Rules and Regulations.