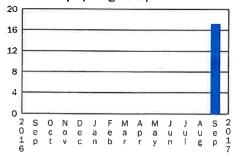

### Total Water Use Comparison (in 100 gallons)

Current billing period 2017:Same billing period 2016:

17.20 CGL

0.00 CGL