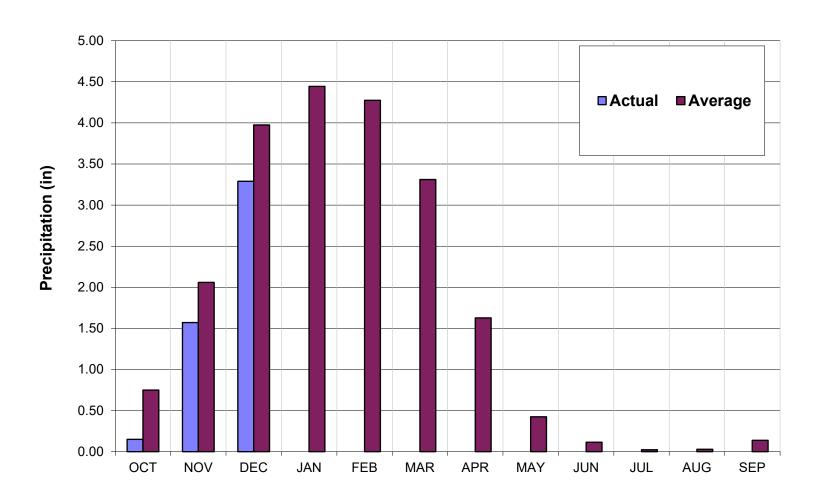

|            |       |
| Sep-24        |                       |          |          |                  |                 |                 |            |       |
| Total         | 636                   | 0        | 18       | 556              | 0               | 952             | 36         | 2,199 |
| WW 2022       | 690                   | 20       | 22       | 220              | 0               | 1 000           | <b>5</b> 6 | 2 107 |
| WY 2023       | 680                   | 20       | 23       | 230              | U               | 1,098           | 56         | 2,107 |

<sup>1.</sup> This table is produced as a proxy for customer demand.

<sup>2.</sup> Numbers are provisional and are subject to correction.



# Monthly Recorded Rainfall at San Clemente Rain Gage: Water Year 2024







# Daily Rainfall Recorded at San Clemente Rain Gage: Water Year 2024







### Estimated Unimpaired Carmel River Flow at Sleepy Hollow Weir: Water Year 2024