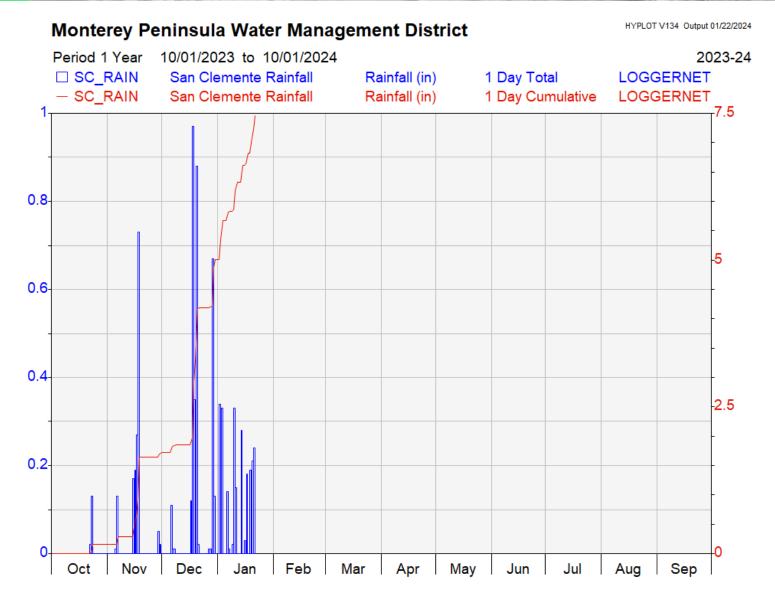

|                  |                 |                 |            |       |
| Total         | 636                   | 0        | 18       | 556              | 0               | 952             | 36         | 2,199 |
| WW 2022       | 690                   | 20       | 22       | 220              | 0               | 1 000           | <b>5</b> 6 | 2 107 |
| WY 2023       | 680                   | 20       | 23       | 230              | U               | 1,098           | 56         | 2,107 |

<sup>1.</sup> This table is produced as a proxy for customer demand.

<sup>2.</sup> Numbers are provisional and are subject to correction.



# Monthly Recorded Rainfall at San Clemente Rain Gage: Water Year 2024







# Daily Rainfall Recorded at San Clemente Rain Gage: Water Year 2024







### Estimated Unimpaired Carmel River Flow at Sleepy Hollow Weir: Water Year 2024