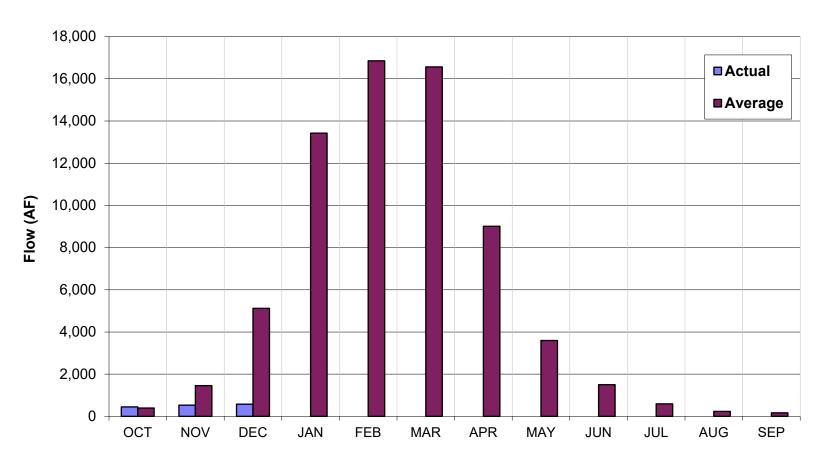

### Estimated Unimpaired Carmel River Flow at Sleepy Hollow Weir: Water Year 2024