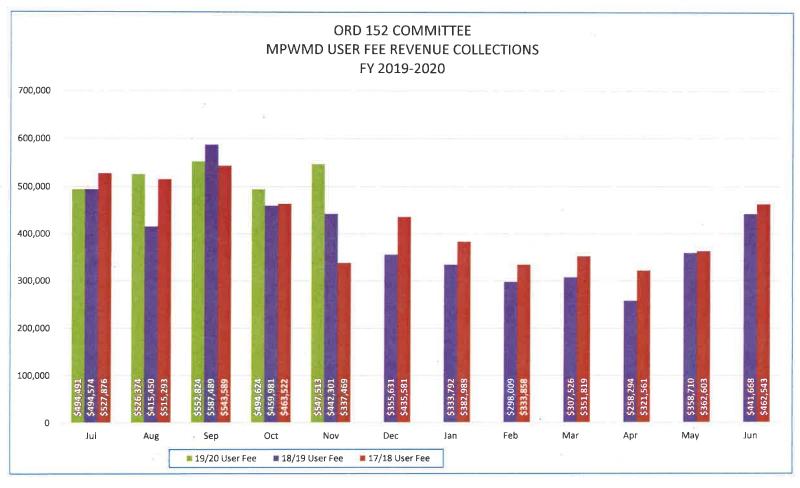

| User Fee Collections: |         |         |         |         |         |         |         |         |         |         |         |         |              |     |
|-----------------------|---------|---------|---------|---------|---------|---------|---------|---------|---------|---------|---------|---------|--------------|-----|
|                       | Jul     | Aug     | Sep     | Oct     | Nov     | Dec     | Jan     | Feb     | Mar     | Apr     | May     | Jun     | Total        |     |
| 2017/2018             | 527,876 | 515,293 | 543,589 | 463,522 | 337,469 | 435,581 | 382,988 | 333,858 | 351,819 | 321,561 | 362,603 | 462,543 | \$ 5,038,701 |     |
| 2018/2019             | 494,574 | 415,450 | 587,489 | 459,981 | 442,301 | 355,631 | 333,792 | 298,009 | 307,526 | 258,294 | 358,710 | 441,668 | \$ 4,753,426 | -6% |
| 2019/2020             | 494,491 | 526,374 | 552,824 | 494,624 | 547,513 |         |         |         |         |         |         |         |              | 72  |
| Var (%)               | -0.02%  | 26.70%  | -5.90%  | 7.53%   | 23.79%  |         |         |         |         |         |         |         |              |     |