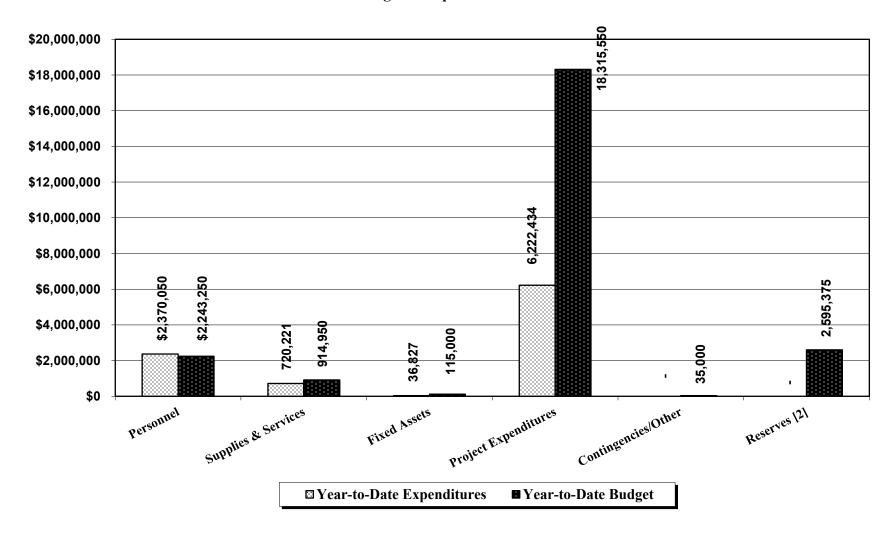

## **EXPENDITURES**

Expenditure activity as depicted on the expenditure table is similar to patterns seen in past fiscal years. Total expenditures of \$9,349,532 were about 38.6% of the budgeted amount of \$24,219,125 for the period. Variances within the individual expenditure categories are described below:

- Personnel costs of \$2,370,050 were about 105.7% of the budget. This was slightly higher than the anticipated budget due to payment of the CalPERS employer portion of the unfunded liability paid upfront for the fiscal year.
- Expenditures for supplies and services were \$720,221 or about 78.7% of the budgeted amount. This was lower than the anticipated budget due to legal and consulting services being lower than anticipated for the current quarter.
- Fixed assets purchases of \$36,827 represented around 32.0% of the budgeted amount. This was due to some of the fixed asset purchases being deferred to the next quarter.
- Funds spent for project expenditures were \$6,222,434, or approximately 34.0% of the amount budgeted for the period. This is lower than budgeted due to some of the project spending being deferred. This line also includes water purchased from Monterey One Water.
- There are no Contingencies/Other expenditures in the first half of the fiscal year. This was due to the contingency budget not being spent during this quarter.
- There are no Reserve expenditures in the first half of the fiscal year. Reserve adjustments are made at the conclusion of the fiscal year.

|                      | Year-to-Date<br>Expenditures | Year-to-Date<br>Budget | Variance     | Percent of<br>Budget |
|----------------------|------------------------------|------------------------|--------------|----------------------|
| Personnel            | 2,370,050                    | 2,243,250              | (126,800)    | 105.7%               |
| Supplies & Services  | 720,221                      | 914,950                | 194,729      | 78.7%                |
| Fixed Assets         | 36,827                       | 115,000                | 78,173       | 32.0%                |
| Project Expenditures | 6,222,434                    | 18,315,550             | 12,093,116   | 34.0%                |
| Contingencies/Other  | -                            | 35,000                 | 35,000       | 0.0%                 |
| Reserves [2]         | -                            | 2,595,375              | 2,595,375    | 0.0%                 |
| Total Expenditures   | \$9,349,532                  | \$24,219,125           | \$14,869,593 | 38.6%                |