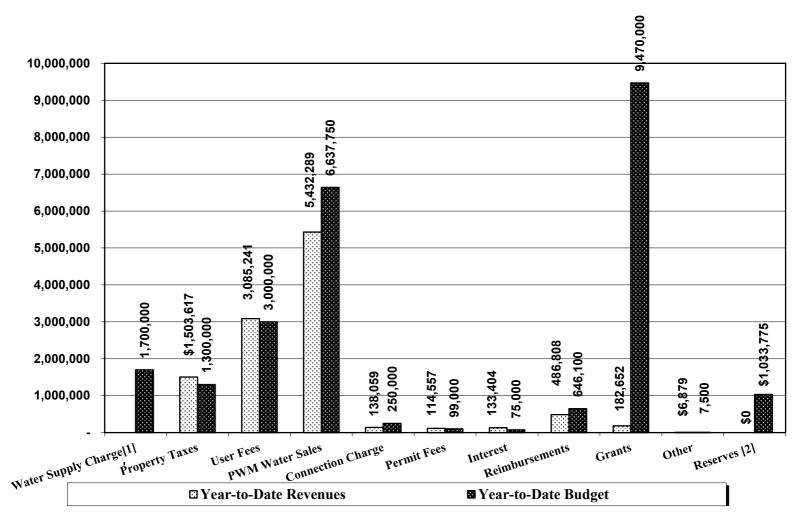

## **REVENUES**

The revenue table compares amounts received through the second quarter of FY 2023-2024 to the amounts budgeted for that same time period. Total revenues collected were \$11,083,506, or 45.8% of the year-to-date (YTD) budgeted amount of \$24,219,125. Variances within the individual revenue categories are described below compared to the YTD budget.

- Potential revenues for the Water Supply Charge are \$1,859,306 for the period. These have been placed in a reserve account pending the results of a retrial lawsuit by the District concerning these revenues.
- Property tax revenues were \$1,503,617, or 115.7% of the budget for the period. The first installment of this revenue was received in December 2023. The second installment will be received in April 2024.
- User fee revenues were \$3,085,241, or about 102.8% of the amount budgeted.
- Pure Water Monterey Water Sales revenue was \$5,432,289 or 81.8% of the budget for the period. This is water sales revenue for water purchased from Monterey One Water and sold to California American Water and is a pass-through to the District.
- Connection Charge revenues were \$138,059, or 55.2% of the budget for the period. Actual collection was lower than the anticipated budgeted figure as the forecasted figures are based on the estimated number of connections for the permits filed. There were fewer connections for permits filed than budgeted for the current quarter.
- Permit Fees revenues were \$114,557, or 115.7% of the budget for the period. Actual collection was higher than the anticipated budgeted figure as the forecasted figures are

- based on the estimated number of customers pulling permits. There were more permits received than budgeted for the current quarter.
- Interest revenues were \$133,404, or 177.9% of the budget for the period. Actual interest was higher than budgeted as there has been a rise in interest rates.
- Reimbursements were \$486,808 or 75.3% of the YTD budget. This is based on actual spending and collection of reimbursement project funds. This is due to projects being deferred and continued to subsequent quarters.
- Grant revenue was \$182,652, or 1.9% of the budget. This is due to grant-funded projects being deferred and continued to subsequent quarters.
- The Other revenue category totaled \$6,879 or about 91.7% of the budgeted amount. This category includes insurance refunds, miscellaneous reimbursements, and other miscellaneous services. Actual collections were higher than anticipated.
- The Reserves category totaled \$0 or about 0.00% of the budgeted amount. This category includes potential use of reserves and the water supply carry-forward balance during the fiscal year for which adjustments will be made at the end of the fiscal year.

## Monterey Peninsula Water Management District Financial Activity as of December 31, 2023 Fiscal Year 2023-2024

|                        | 7  | ear-to-Date  | Year-to-Date  |              | Percent of    |
|------------------------|----|--------------|---------------|--------------|---------------|
|                        |    | Revenues     | <u>Budget</u> | Variance     | <b>Budget</b> |
| Water Supply Charge[1] |    | -            | 1,700,000     | 1,700,000    | 0.0%          |
| Property Taxes         | \$ | 1,503,617    | 1,300,000     | (203,617)    | 115.7%        |
| User Fees              |    | 3,085,241    | 3,000,000     | (85,241)     | 102.8%        |
| PWM Water Sales        |    | 5,432,289    | 6,637,750     | 1,205,461    | 81.8%         |
| Connection Charge      |    | 138,059      | 250,000       | 111,941      | 55.2%         |
| Permit Fees            |    | 114,557      | 99,000        | (15,557)     | 115.7%        |
| Interest               |    | 133,404      | 75,000        | (58,404)     | 177.9%        |
| Reimbursements         |    | 486,808      | 646,100       | 159,292      | 75.3%         |
| Grants                 |    | 182,652      | 9,470,000     | 9,287,348    | 1.9%          |
| Other                  |    | \$6,879      | 7,500         | 621          | 91.7%         |
| Reserves [2]           |    | \$0          | \$1,033,775   | \$1,033,775  | 0.0%          |
| Total Revenues         |    | \$11,083,506 | \$24,219,125  | \$13,135,619 | 45.8%         |