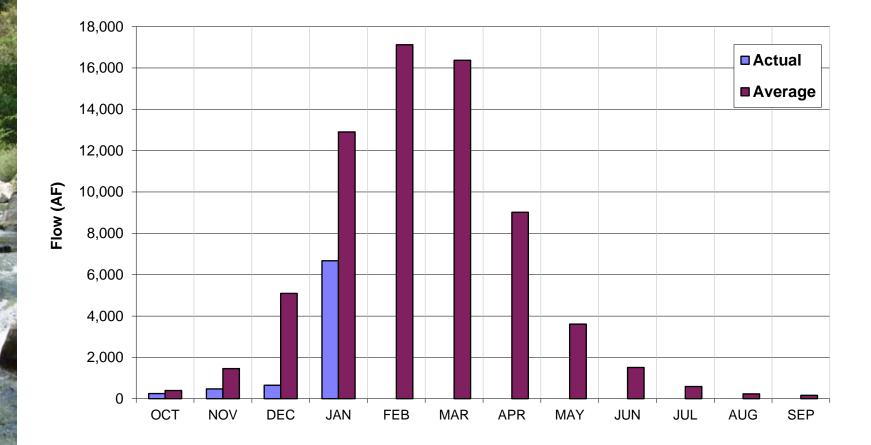

## Estimated Unimpaired Carmel River Flow at Sleepy Hollow Weir: Water Year 2021