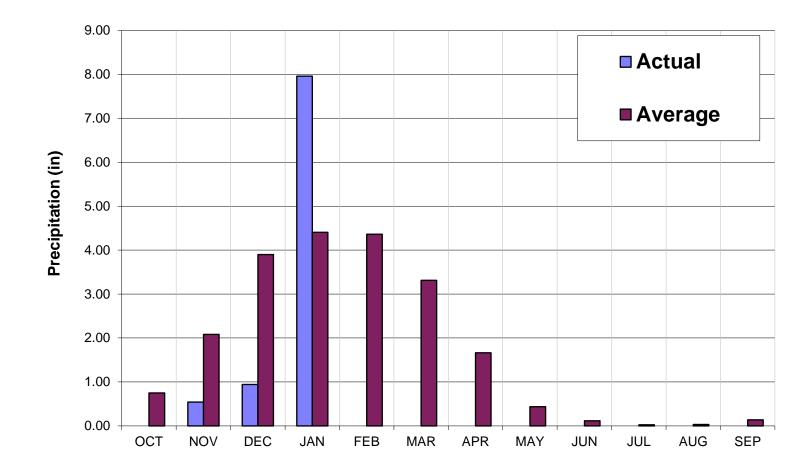

1. This table is produced as a proxy for customer demand.

2. Numbers are provisional and are subject to correction.

Monthly Recorded Rainfall at San Clemente Rain Gage: Water Year 2021

## Daily Rainfall Recorded at San Clemente Rain Gage: Water Year 2021

|   | d 1 Year<br>C_RAIN<br>C_RAIN | San Cleme | to 10/01/2021<br>ente Rainfall<br>ente Rainfall       | Rainfall (in)<br>Rainfall (in) | 1 Day Total<br>1 Day Cumulative | 202<br>LOGGERNET<br>LOGGERNET |
|---|------------------------------|-----------|-------------------------------------------------------|--------------------------------|---------------------------------|-------------------------------|
|   |                              |           |                                                       |                                |                                 |                               |
|   |                              |           |                                                       |                                |                                 | 4                             |
|   |                              |           |                                                       |                                |                                 |                               |
|   |                              |           |                                                       |                                |                                 |                               |
| 2 |                              |           |                                                       |                                |                                 |                               |
|   |                              |           |                                                       |                                |                                 |                               |
|   | ۲.                           | مل ال     | l <sup>i</sup> le |                                |                                 |                               |