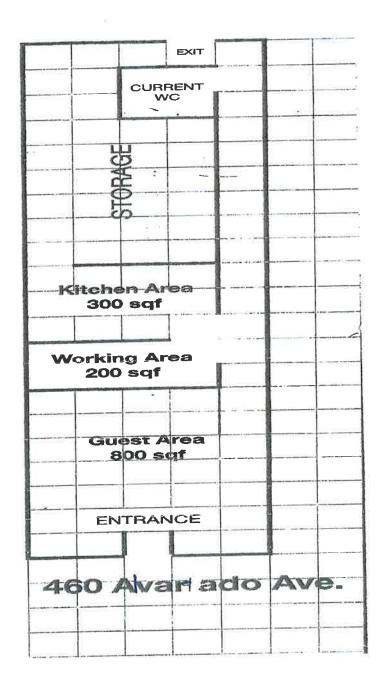

#### Floor Plan

Our typical size of space on existing 5 locations is around 900 sf - 1,200 sf. The space on Alvarado St in Monterey is 2,650 sf which is twice as big. We are interested in opening business here not because of extra space, but to introduce the products into this community for positive impact and potential growth in this area.

The accommodation of business in Monterey will be similar to other locations which is around 800 sf for servicing area (see attached floor plan). Extra space is used for storage only.