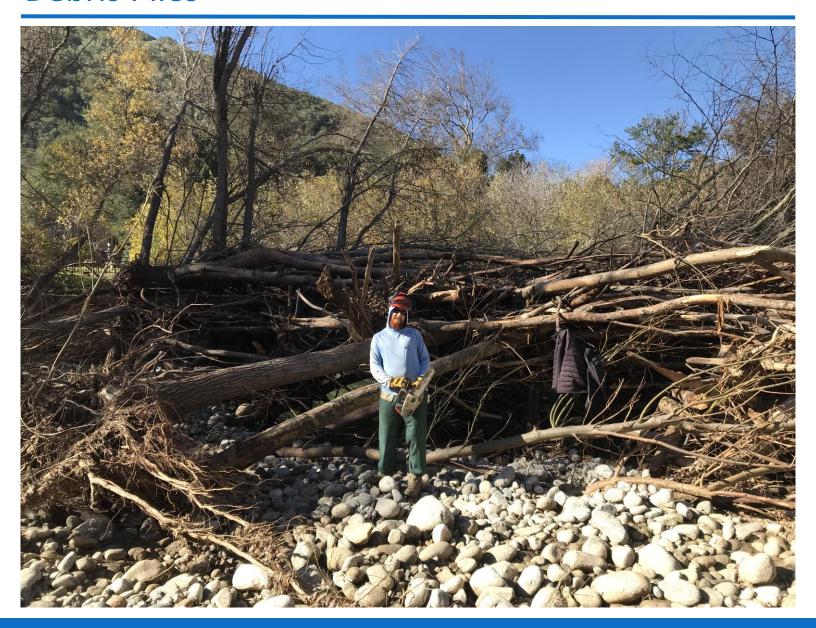

Conditions on the River

David J. Stoldt General Manager

February 13, 2023









#### **Downed Trees**



#### **Debris Piles**



# **Devegetated Banks**



## Debris "Strainers"



#### Sand Deposition – San Carlos Bridge



## **Cobble Deposition and Devegetation**



## Acre-Feet Past Highway 1 Gauge

|      | ОСТ | NOV   | DEC   | JAN    | FEB    | MAR    | APR    | MAY   | JUN   | JUL   | AUG | SEP | TOTAL   |
|------|-----|-------|-------|--------|--------|--------|--------|-------|-------|-------|-----|-----|---------|
| 2017 | 632 | 1,047 | 3,412 | 68,938 | 75,173 | 20,383 | 13,426 | 6,732 | 3,270 | 1,646 | 920 | 712 | 196,291 |
| 2023 | 92  | 20    | 6,580 | 84,820 |        |        |        |       |       |       |     |     |         |