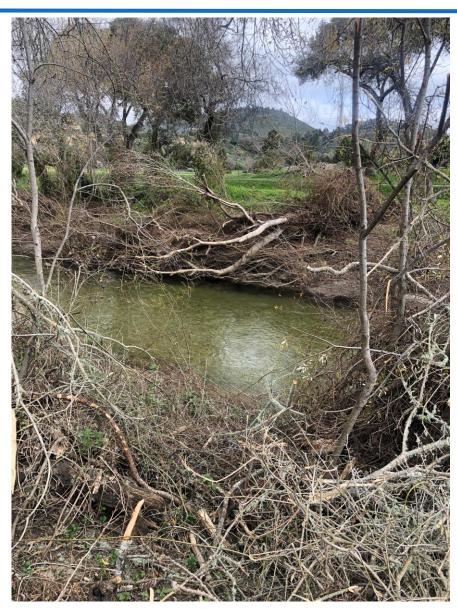

Conditions on the River

David J. Stoldt General Manager

February 13, 2023









#### **Downed Trees**



#### **Debris Piles**



# **Devegetated Banks**



## Debris "Strainers"



#### Sand Deposition – San Carlos Bridge



## **Cobble Deposition and Devegetation**



## Acre-Feet Past Highway 1 Gauge

|      | ОСТ | NOV   | DEC   | JAN    | FEB    | MAR    | APR    | MAY   | JUN   | JUL   | AUG | SEP | TOTAL   |
|------|-----|-------|-------|--------|--------|--------|--------|-------|-------|-------|-----|-----|---------|
| 2017 | 632 | 1,047 | 3,412 | 68,938 | 75,173 | 20,383 | 13,426 | 6,732 | 3,270 | 1,646 | 920 | 712 | 196,291 |
| 2023 | 92  | 20    | 6,580 | 84,820 |        |        |        |       |       |       |     |     |         |