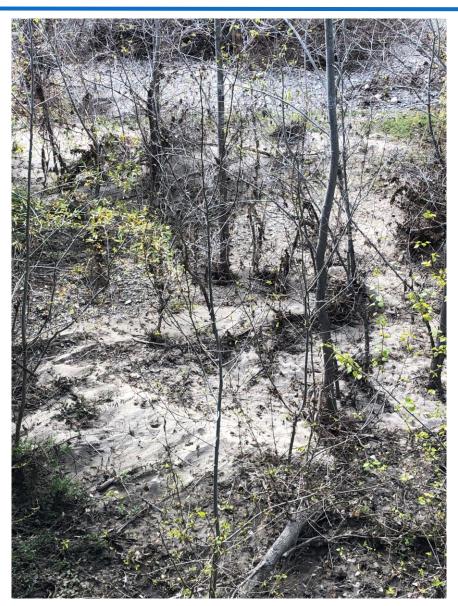

Conditions on the River

David J. Stoldt General Manager

February 13, 2023









#### **Downed Trees**



#### **Debris Piles**



# **Devegetated Banks**



## Debris "Strainers"



#### Sand Deposition – San Carlos Bridge



## **Cobble Deposition and Devegetation**



## Acre-Feet Past Highway 1 Gauge

|      | ОСТ | NOV   | DEC   | JAN    | FEB    | MAR    | APR    | MAY   | JUN   | JUL   | AUG | SEP | TOTAL   |
|------|-----|-------|-------|--------|--------|--------|--------|-------|-------|-------|-----|-----|---------|
| 2017 | 632 | 1,047 | 3,412 | 68,938 | 75,173 | 20,383 | 13,426 | 6,732 | 3,270 | 1,646 | 920 | 712 | 196,291 |
| 2023 | 92  | 20    | 6,580 | 84,820 |        |        |        |       |       |       |     |     |         |