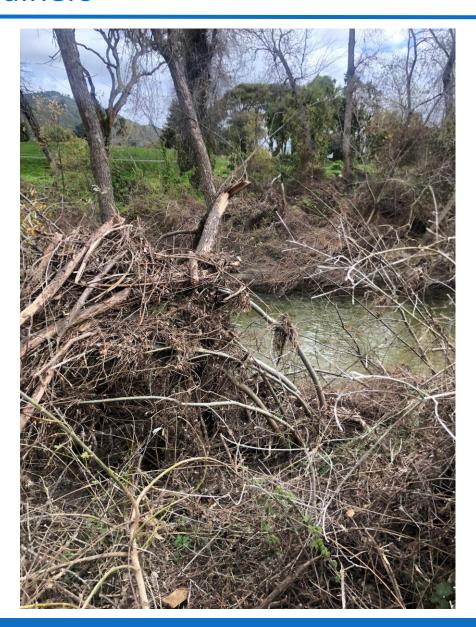

Conditions on the River

David J. Stoldt General Manager

February 13, 2023









#### **Downed Trees**



#### **Debris Piles**



# **Devegetated Banks**



## Debris "Strainers"



#### Sand Deposition – San Carlos Bridge



## **Cobble Deposition and Devegetation**



## Acre-Feet Past Highway 1 Gauge

|      | ОСТ | NOV   | DEC   | JAN    | FEB    | MAR    | APR    | MAY   | JUN   | JUL   | AUG | SEP | TOTAL   |
|------|-----|-------|-------|--------|--------|--------|--------|-------|-------|-------|-----|-----|---------|
| 2017 | 632 | 1,047 | 3,412 | 68,938 | 75,173 | 20,383 | 13,426 | 6,732 | 3,270 | 1,646 | 920 | 712 | 196,291 |
| 2023 | 92  | 20    | 6,580 | 84,820 |        |        |        |       |       |       |     |     |         |