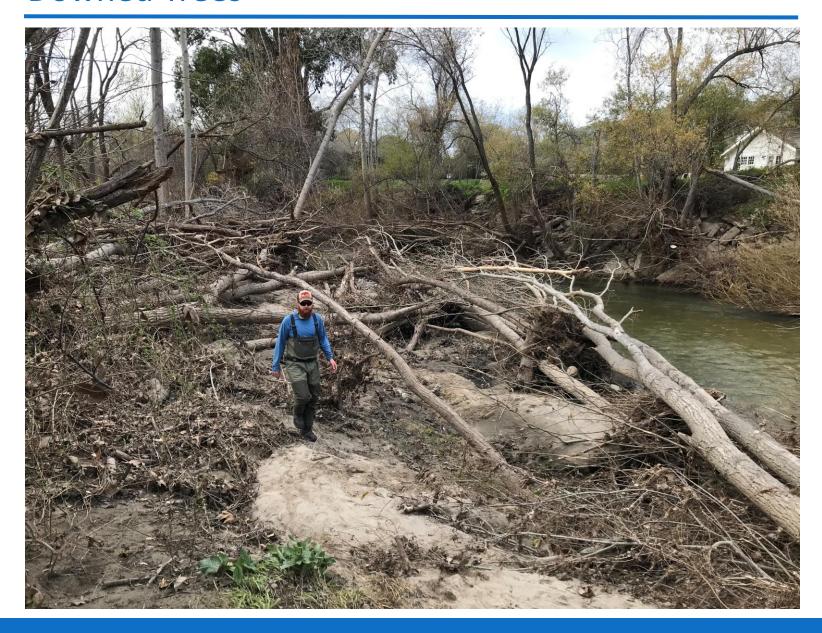

Conditions on the River

David J. Stoldt General Manager

February 13, 2023









#### **Downed Trees**



#### **Debris Piles**



# **Devegetated Banks**



## Debris "Strainers"



#### Sand Deposition – San Carlos Bridge



## **Cobble Deposition and Devegetation**



## Acre-Feet Past Highway 1 Gauge

|      | ОСТ | NOV   | DEC   | JAN    | FEB    | MAR    | APR    | MAY   | JUN   | JUL   | AUG | SEP | TOTAL   |
|------|-----|-------|-------|--------|--------|--------|--------|-------|-------|-------|-----|-----|---------|
| 2017 | 632 | 1,047 | 3,412 | 68,938 | 75,173 | 20,383 | 13,426 | 6,732 | 3,270 | 1,646 | 920 | 712 | 196,291 |
| 2023 | 92  | 20    | 6,580 | 84,820 |        |        |        |       |       |       |     |     |         |