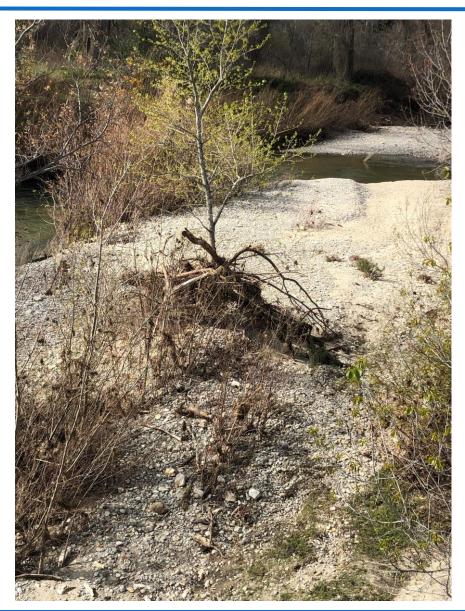

Conditions on the River

David J. Stoldt General Manager

February 13, 2023









#### **Downed Trees**



#### **Debris Piles**



# **Devegetated Banks**



## Debris "Strainers"



#### Sand Deposition – San Carlos Bridge



## **Cobble Deposition and Devegetation**



## Acre-Feet Past Highway 1 Gauge

|      | ОСТ | NOV   | DEC   | JAN    | FEB    | MAR    | APR    | MAY   | JUN   | JUL   | AUG | SEP | TOTAL   |
|------|-----|-------|-------|--------|--------|--------|--------|-------|-------|-------|-----|-----|---------|
| 2017 | 632 | 1,047 | 3,412 | 68,938 | 75,173 | 20,383 | 13,426 | 6,732 | 3,270 | 1,646 | 920 | 712 | 196,291 |
| 2023 | 92  | 20    | 6,580 | 84,820 |        |        |        |       |       |       |     |     |         |