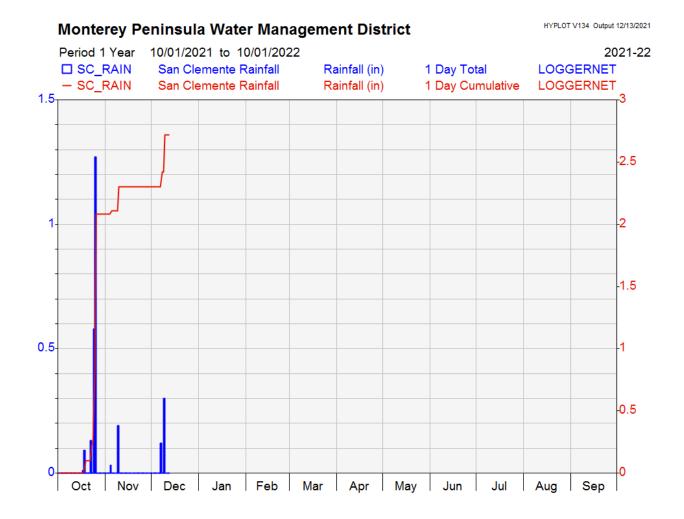

# Monthly Recorded Rainfall at San Clemente Rain Gage: Water Year 2022

# Daily Rainfall Recorded at San Clemente Rain Gage: Water Year 2022