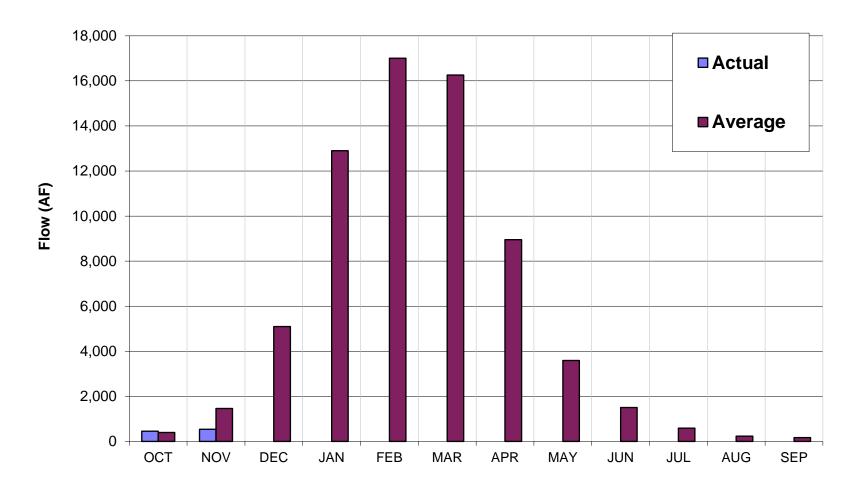

### Estimated Unimpaired Carmel River Flow at Sleepy Hollow Weir: Water Year 2022