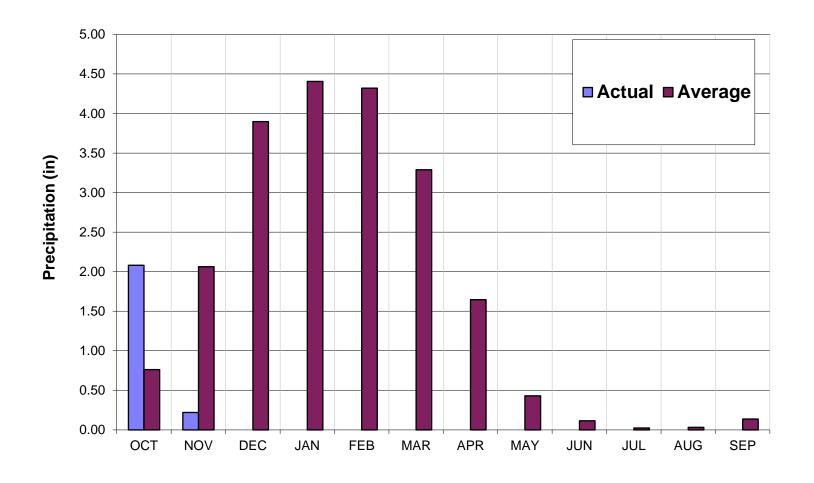

|          |       |
|               |                       |                  |                 |                 |          |           |          |       |
| Total         | 845                   | 85               | 0               | 577             | 0        | 6         | 14       | 1,527 |
|               |                       |                  |                 |                 |          |           |          |       |
| WY 2021       | 526                   | 485              | 0               | 600             | 0        | 10        | 5        | 1,626 |

<sup>1.</sup> This table is produced as a proxy for customer demand.

<sup>2.</sup> Numbers are provisional and are subject to correction.



# Monthly Recorded Rainfall at San Clemente Rain Gage: Water Year 2022







# Daily Rainfall Recorded at San Clemente Rain Gage: Water Year 2022







### Estimated Unimpaired Carmel River Flow at Sleepy Hollow Weir: Water Year 2022