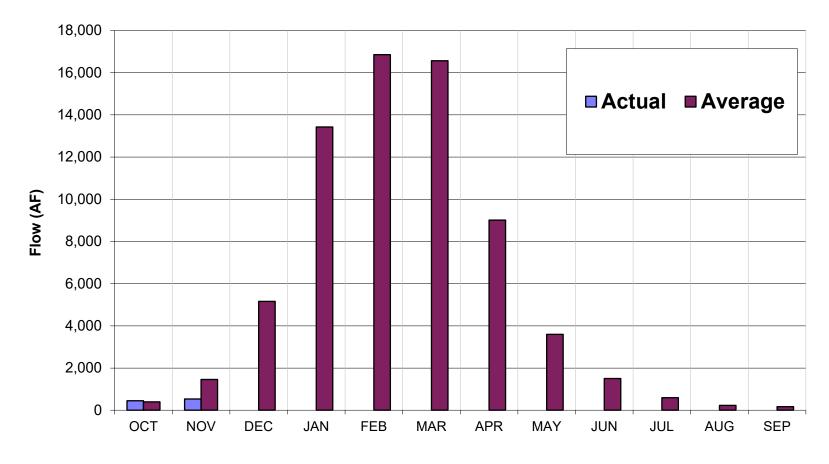

|          |                  |                 |                 |           |       |
| Sep-24  |                       |          |          |                  |                 |                 |           |       |
| Total   | 444                   | 0        | 13       | 516              | 0               | 559             | 19        | 1,552 |
| WY 2023 | 491                   | 0        | 14       | 191              | 0               | 739             | 47        | 1,483 |

<sup>1.</sup> This table is produced as a proxy for customer demand.

<sup>2.</sup> Numbers are provisional and are subject to correction.



# Monthly Recorded Rainfall at San Clemente Rain Gage: Water Year 2024







#### Estimated Unimpaired Carmel River Flow at Sleepy Hollow Weir: Water Year 2023