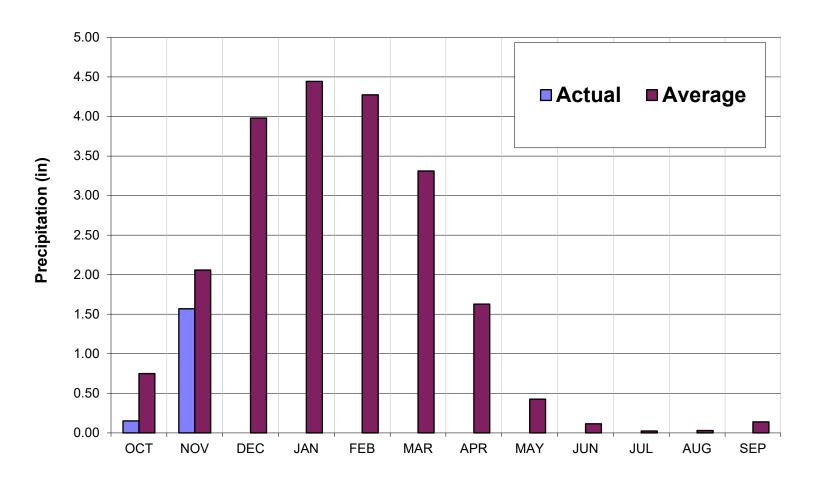

|                 |           |       |
| Aug-24  |                       |          |          |                  |                 |                 |           |       |
| Sep-24  |                       |          |          |                  |                 |                 |           |       |
| Total   | 444                   | 0        | 13       | 516              | 0               | 559             | 19        | 1,552 |
| WY 2023 | 491                   | 0        | 14       | 191              | 0               | 739             | 47        | 1,483 |

<sup>1.</sup> This table is produced as a proxy for customer demand.

<sup>2.</sup> Numbers are provisional and are subject to correction.



# Monthly Recorded Rainfall at San Clemente Rain Gage: Water Year 2024







#### Estimated Unimpaired Carmel River Flow at Sleepy Hollow Weir: Water Year 2023