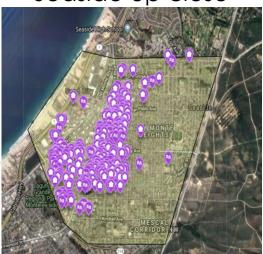

# Technology Pioneering

Monterey Bay

- Seaside up close

#### We Canvassed 2,539 Homes in Seaside!

223 Installations at Single Family Residences 266 Installations at Multi-Family Residences