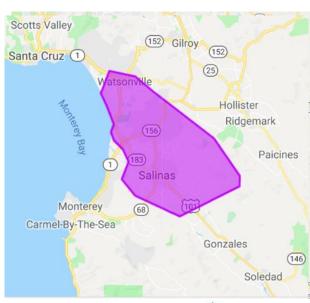

## 3 Programs

















# Monterey Bay Area Team











# **Building Trust**











#### Innovations



# Technology Pioneering

Monterey Bay



- Seaside up close





#### Neighborhood Leaders



#### Pre-Schools & Home Day Cares



# 68 Leaks Repaired (3 in Seaside)





Utilice este vale o cupón para arreglar su fuga.

WaterLink pagará \$300 dólares por el costo de un plomero para ayudarle a ahorrar agua y energía. Siga los siguientes pasos para usar este vale o cupón:

Llame a uno de estos fontaneros aprobados por WaterLink.

Llame para hacer una cita de inmediato. Este vale expirará en 60 días.

260 gallons per day



#### Community Collaborations

### Local Vendor Support









#### Final Outcomes



#### We Canvassed 2,539 Homes in Seaside!

223 Installations at Single Family Residences 2