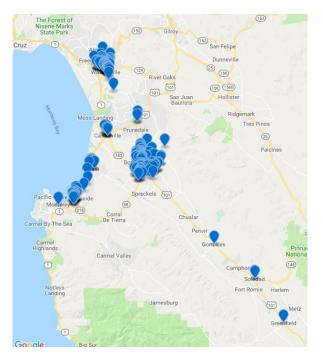

#### We Canvassed 2,539 Homes in Seaside!

223 Installations at Single Family Residences 266 Installations at Multi-Family Residences

#### 489 homes served in Seaside!

1,467 aerators 611 showerheads