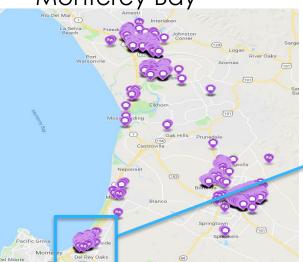

# Monterey Bay Area Team

# Technology Pioneering

Monterey Bay

- Seaside up close