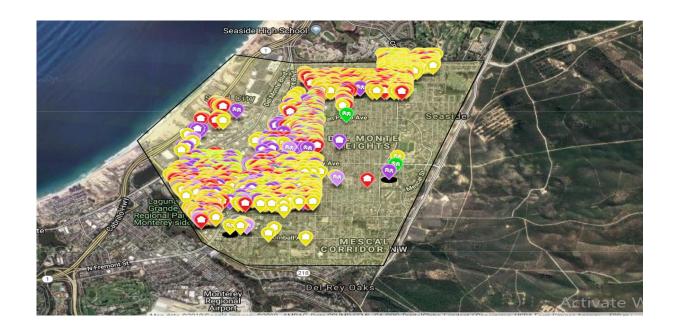

# Technology Pioneering

Monterey Bay

- Seaside up close

#### We Canvassed 2,539 Homes in Seaside!

223 Installations at Single Family Residences 266 Installations at Multi-Family Residences