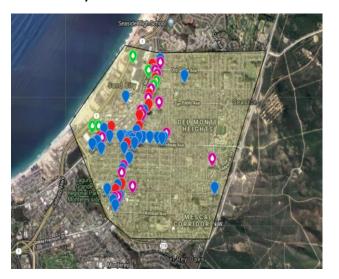

#### We Canvassed 2,539 Homes in Seaside!

223 Installations at Single Family Residences 266 Installations at Multi-Family Residences

#### 489 homes served in Seaside!

1,467 aerators 611 showerheads