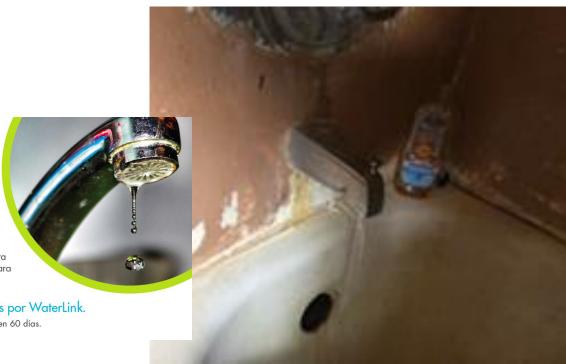

# 68 Leaks Repaired (3 in Seaside)

Utilice este vale o cupón para arreglar su fuga.

WaterLink pagará \$300 dólares por el costo de un plomero para ayudarle a ahorrar agua y energía. Siga los siguientes pasos para usar este vale o cupón:

Llame a uno de estos fontaneros aprobados por WaterLink.

Llame para hacer una cita de inmediato. Este vale expirará en 60 días.

260 gallons per day