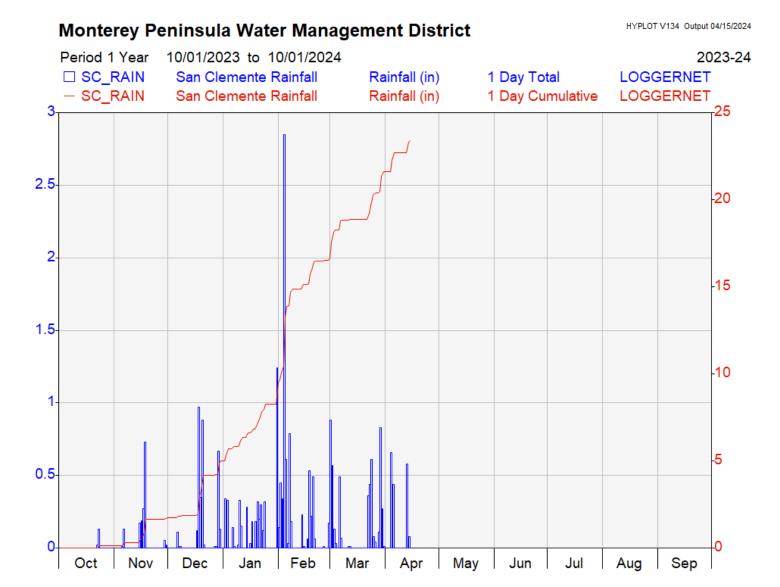

|          |                  |                 |                 |           |       |
| Sep-24        |                       |          |          |                  |                 |                 |           |       |
| Total         | 1,109                 | 218      | 35       | 671              | 0               | 1,926           | 36        | 3,995 |
| WY 2023       | 865                   | 313      | 46       | 523              | 0               | 2,373           | 85        | 4,205 |

<sup>1.</sup> This table is produced as a proxy for customer demand.

<sup>2.</sup> Numbers are provisional and are subject to correction.



# Monthly Recorded Rainfall at San Clemente Rain Gage: Water Year 2024







## Daily Rainfall Recorded at San Clemente Rain Gage: Water Year 2024







### Estimated Unimpaired Carmel River Flow at Sleepy Hollow Weir: Water Year 2024







### **ASR Injection Summary WY 2024**