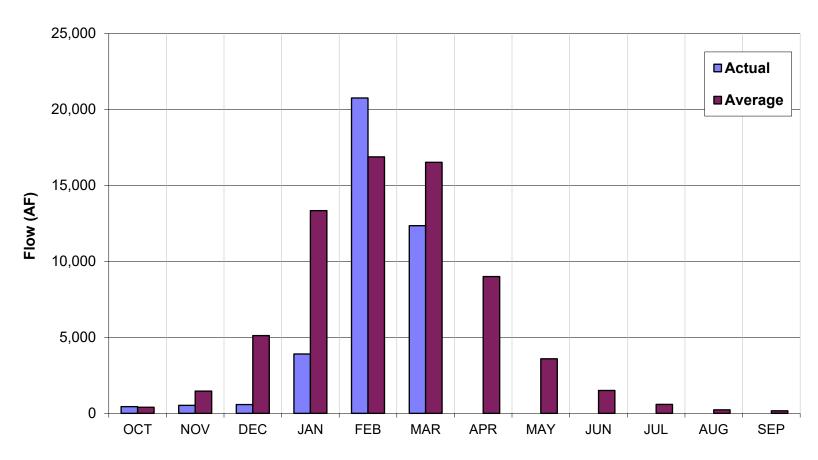

### Estimated Unimpaired Carmel River Flow at Sleepy Hollow Weir: Water Year 2024