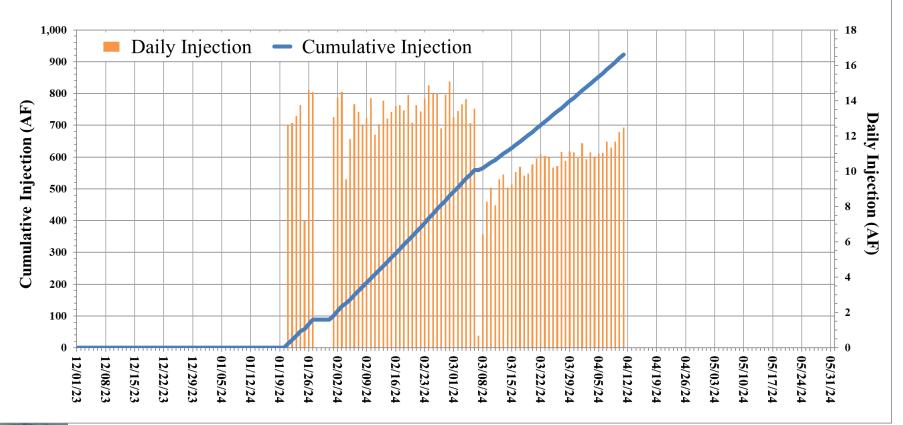

|          |                  |                 |                 |           |       |
| Total         | 1,109                 | 218      | 35       | 671              | 0               | 1,926           | 36        | 3,995 |
| WY 2023       | 865                   | 313      | 46       | 523              | 0               | 2,373           | 85        | 4,205 |

<sup>1.</sup> This table is produced as a proxy for customer demand.

<sup>2.</sup> Numbers are provisional and are subject to correction.



# Monthly Recorded Rainfall at San Clemente Rain Gage: Water Year 2024







## Daily Rainfall Recorded at San Clemente Rain Gage: Water Year 2024







### Estimated Unimpaired Carmel River Flow at Sleepy Hollow Weir: Water Year 2024







### **ASR Injection Summary WY 2024**