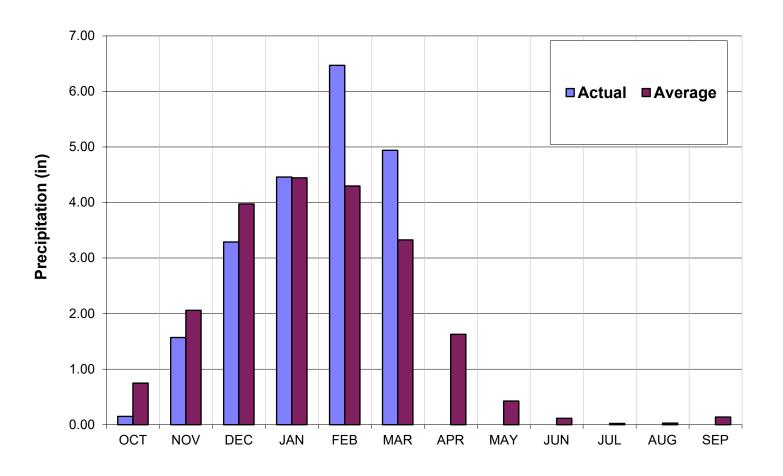

# Monthly Recorded Rainfall at San Clemente Rain Gage: Water Year 2024

## Daily Rainfall Recorded at San Clemente Rain Gage: Water Year 2024