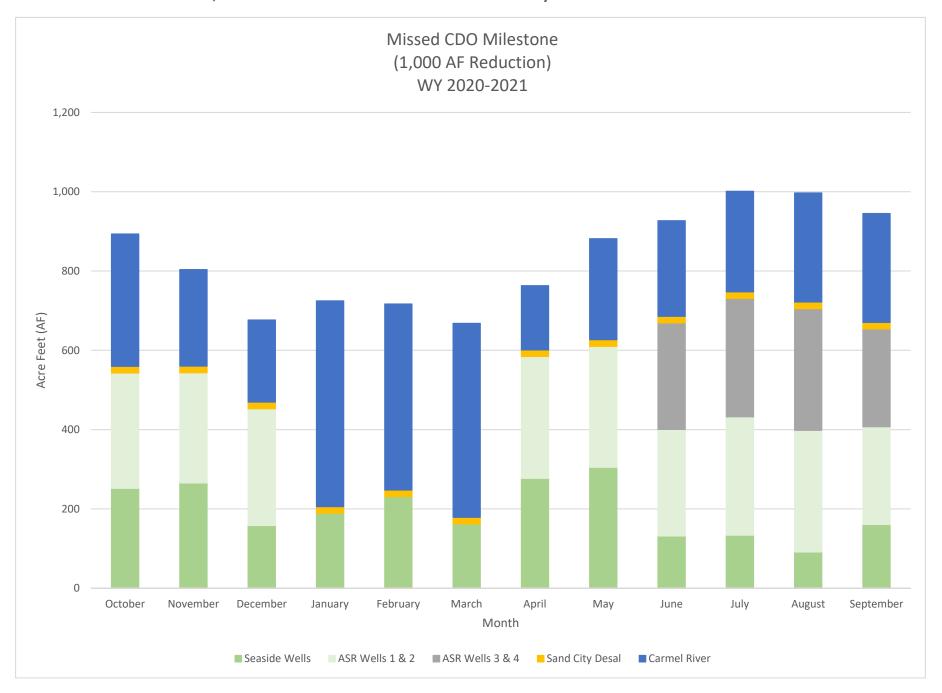

the same time ASR would be within permit conditions to allow operation. With the current piping, these two operations cannot happen at the same time. An additional pipeline parallel to the existing pipeline between Hilby Ave. and the Santa Margarita ASR facility in General Jim Moore Blvd. is necessary to allow recovery of PWM water and injection of Carmel River water at the same time. **Exhibit 4-A and 4-B** show the sources that would be needed to meet demand with and without the proposed bypass pipeline and the months that ASR could not occur. If the bypass pipeline is not constructed, even if flows in the Carmel River are above permit conditions allowing injection, in order to recover all PWM water, ASR injection would need to be stopped to allow the singular pipeline to be used for PWM recovery in order to comply with the CDO. This proposed bypass pipeline will allow both PWM and ASR water resources projects to function simultaneously. It should also be noted that this pipeline is compatible with all of the proposed water supply projects for the Monterey Peninsula and this bypass pipeline adds operational flexibility and redundancy into the Peninsula's water supply.

Without separate parallel pipeline, ASR injection would be limited to certain month to allow extraction of all additional source water from the month. With limited ASR bank and Table 13, Seaside Basin and Carmel River source water may have 200 AF buffer or less.