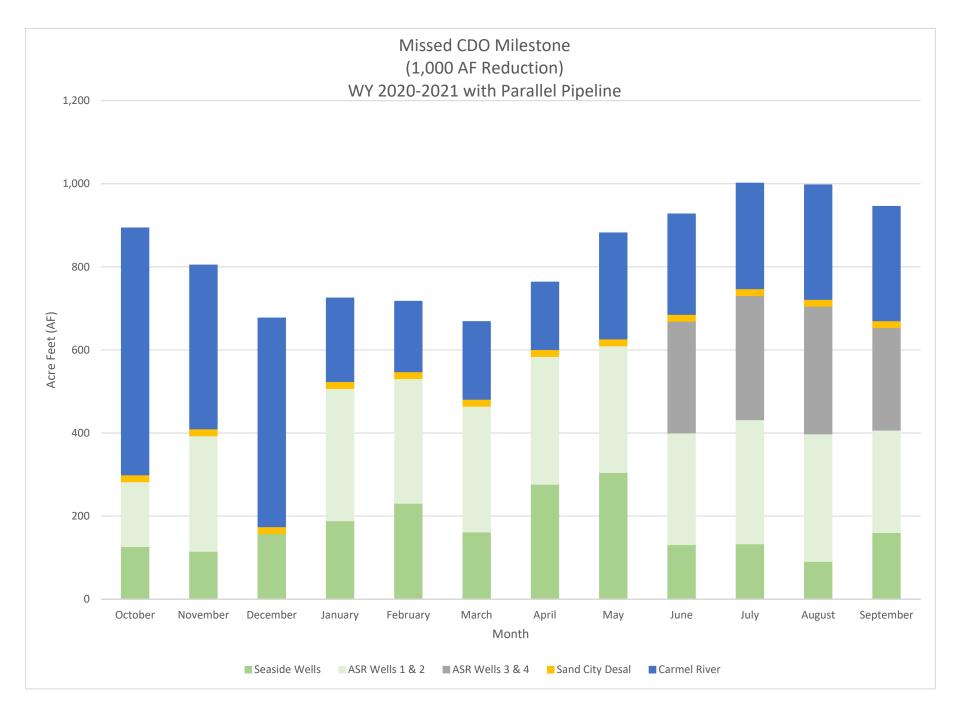

the same time ASR would be within permit conditions to allow operation. With the current piping, these two operations cannot happen at the same time. An additional pipeline parallel to the existing pipeline between Hilby Ave. and the Santa Margarita ASR facility in General Jim Moore Blvd. is necessary to allow recovery of PWM water and injection of Carmel River water at the same time. **Exhibit 4-A and 4-B** show the sources that would be needed to meet demand with and without the proposed bypass pipeline and the months that ASR could not occur. If the bypass pipeline is not constructed, even if flows in the Carmel River are above permit conditions allowing injection, in order to recover all PWM water, ASR injection would need to be stopped to allow the singular pipeline to be used for PWM recovery in order to comply with the CDO. This proposed bypass pipeline will allow both PWM and ASR water resources projects to function simultaneously. It should also be noted that this pipeline is compatible with all of the proposed water supply projects for the Monterey Peninsula and this bypass pipeline adds operational flexibility and redundancy into the Peninsula's water supply.

**EXHIBIT 4-A** 

Injection of ASR via separate parallel pipeline while extracting additional source water from the north, increases ASR bank and Table 13. This results in allowing Seaside Basin limits and Carmel River EDL to be met during max ASR injection year with approximately 1,000 AF2duffer.