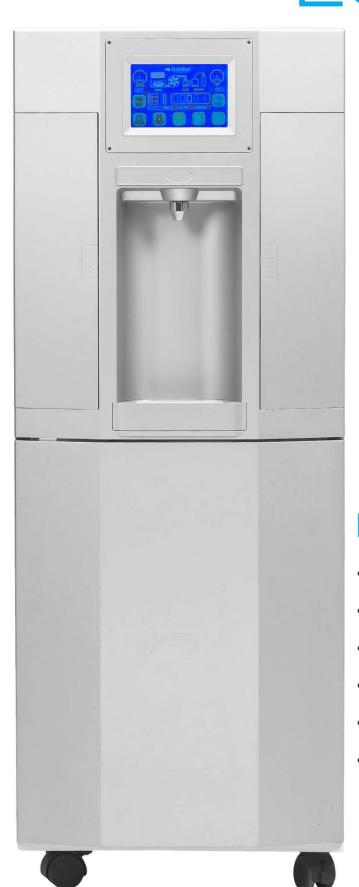

## ECOLOBLUE 30 SERIES

#### ECOLOBLUE 26, 30 & 30s

- Up to 30 Liters every day
- 12 Stage filtration
- Only 280 Watts
- Solar compatible
- ROHS certified
- Alkaline option

#### **DIMENSIONS**

The EcoloBlue™

- weighs approximately 110lbs (49kg)
- 44" tall (111cm)
- 18" wide (45cm)
- 17" deep (43cm)

ECOLOBLUE 26 \$1199.00 USD

ECOLOBLUE 30 \$1399.00 USD

ECOLOBLUE 30s \$1699.00 USD