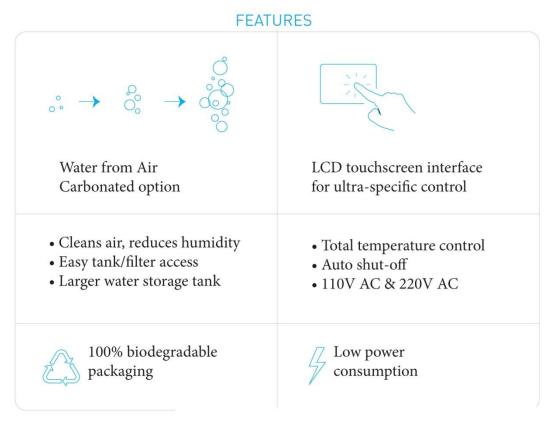

#### ECOLOBLUE 26, 30 & 30s

- Up to 30 Liters every day
- 12 Stage filtration
- Only 280 Watts
- Solar compatible
- ROHS certified
- Alkaline option

#### **DIMENSIONS**

The EcoloBlue™

- weighs approximately 110lbs (49kg)
- 44" tall (111cm)
- 18" wide (45cm)
- 17" deep (43cm)

ECOLOBLUE 26 \$1199.00 USD

ECOLOBLUE 30 \$1399.00 USD

ECOLOBLUE 30s \$1699.00 USD