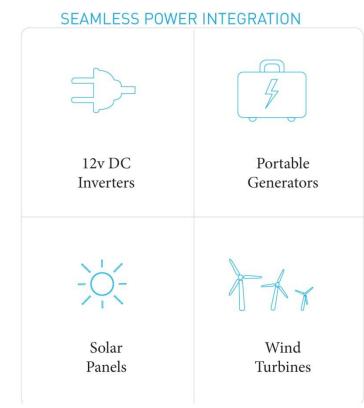

#### ECOLOBLUE 26, 30 & 30s

- Up to 30 Liters every day
- 12 Stage filtration
- Only 280 Watts
- Solar compatible
- ROHS certified
- Alkaline option