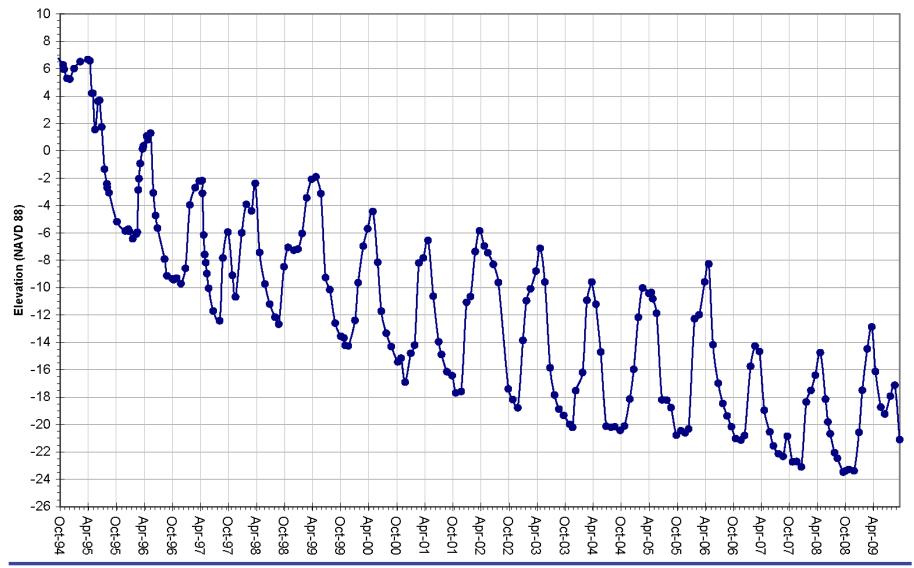

a progress report back to the Water Demand Committee within 90 days.

### 2. Definition of Fractured Rock Aquifer



#### Fluvial Aquifer

Water exists in spaces between grains (primary porosity). Carmel Valley Alluvial Aquifer



#### **Fractured Rock Aquifer**

Water exists in fractures in non water bearing rocks (secondary porosity).



















# 3. Aquifer Sustainability vs. Aquifer Quality



Safe Yield: Maintain the balance between meeting water demands while avoiding environmental impacts to the aquifer system.



**Pumping** 

Δ Storage = Inputs – Outputs

Pumping captures water from Δ Storage = Recharge charge harge many bumping

When pumping is greateraffething regel afferms discharge, groundwaterestoreged redelpheted afrom pumping is in excess of safe yield

Recharge







Watermaster Well No. 112 - MPWMD FO-09 (Deep) (15S/1E-15Pb)

### **Quality of Fractured Rock Aquifer**

"Quality" in this context is defined as ability of aquifer to yield significant quantities of water to a well within economic constraints. Quality of the aquifer is \*not\* the same as sustainability of an aquifer. Sustainability is obtained by pumping within the safe yield of the aquifer.

Poor Quality (low yield) Fractured Rock Aquifer

**High Quality (high yield) Fractured Rock Aquifer** 

Little to no fractures

Non-connected small fractures fractures

Connected small Connected small fractures and large fractures

# 4. Scientific Approach to Evaluating Fractured Rock Aquifers

### **Types of Data:**

- •Non-changing: Geology, fracture patterns, and location, depth, and constructi