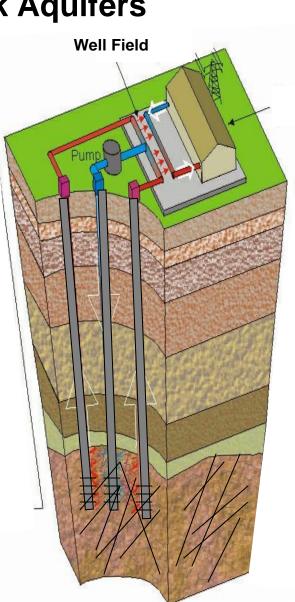

### **Quality of Fractured Rock Aquifer**

"Quality" in this context is defined as ability of aquifer to yield significant quantities of water to a well within economic constraints. Quality of the aquifer is \*not\* the same as sustainability of an aquifer. Sustainability is obtained by pumping within the safe yield of the aquifer.

Poor Quality (low yield) Fractured Rock Aquifer

**High Quality (high yield) Fractured Rock Aquifer** 

Little to no fractures

Non-connected small fractures fractures

Connected small Connected small fractures and large fractures