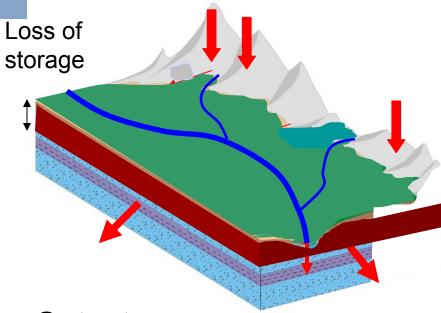

# 3. Aquifer Sustainability vs. Aquifer Quality

Safe Yield: Maintain the balance between meeting water demands while avoiding environmental impacts to the aquifer system.

**Pumping** 

Δ Storage = Inputs – Outputs

Pumping captures water from Δ Storage = Recharge charge harge many bumping

When pumping is greateraffething regel afferms discharge, groundwaterestoreged redelpheted afrom pumping is in excess of safe yield

Recharge

Watermaster Well No. 112 - MPWMD FO-09 (Deep) (15S/1E-15Pb)