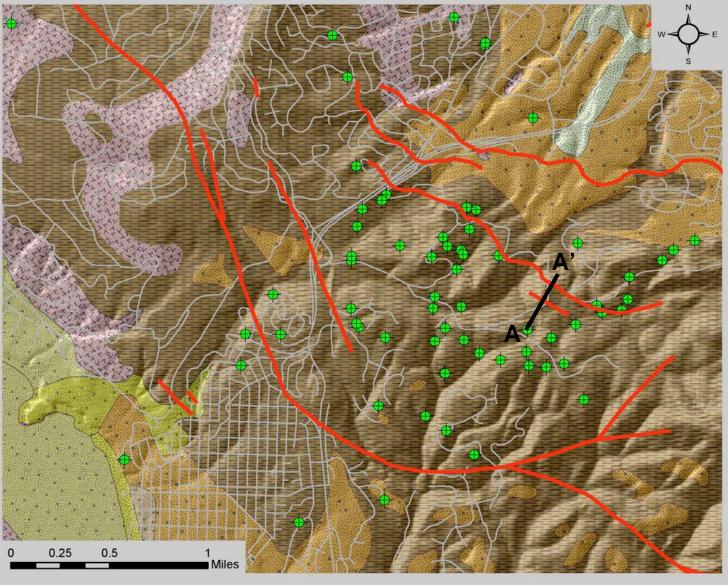

### 5. Carmel Woods Aguajito Pilot Study Area

## Steps to Evaluate Fractured Rock Aquifer in Pilot Study Area

- 1. Review existing data for study area
- 2. Review geologic and hydrogeologic reports
- 3. Review topographic maps to understand hydrologic basins and identify recharge and discharge boundaries
- 4. Create a geologic model
- 5. Evaluate water elevation, chemistry, and pump test to understand the quality and sustainability of the aquifer

### Data Available for Pilot Study Area

- DWR Driller Logs
- Geologic Map
- Pumping Tests
- Water Chemistry
- Non-Continuous Water Table Elevations
- Annual Production Volumes
- Instantaneous Pumping Rates