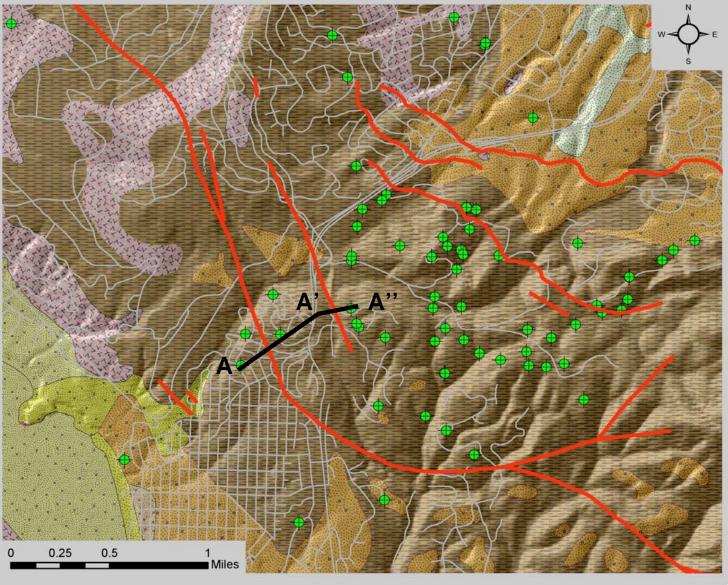

### 5. Carmel Woods Aguajito Pilot Study Area

## Steps to Evaluate Fractured Rock Aquifer in Pilot Study Area

- 1. Review existing data for study area
- 2. Review geologic and hydrogeologic reports
- 3. Review topographic maps to understand hydrologic basins and identify recharge and discharge boundaries
- 4. Create a geologic model
- 5. Evaluate water elevation, chemistry, and pump test to understand the quality and sustainability of the aquifer

### Data Available for Pilot Study Area

- DWR Driller Logs
- Geologic Map
- Pumping Tests
- Water Chemistry
- Non-Continuous Water Table Elevations
- Annual Production Volumes
- Instantaneous Pumping Rates