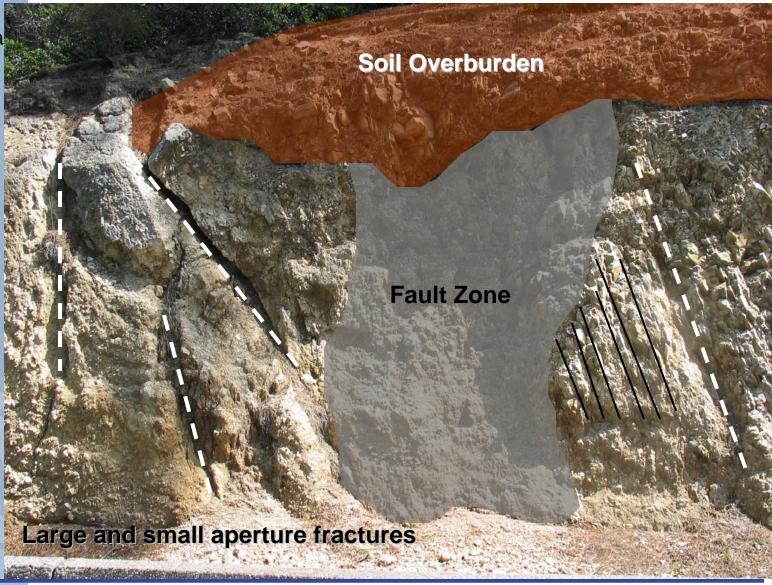

#### **Fractured Rock Aquifer**

Water exists in fractures in non water bearing rocks (secondary porosity).