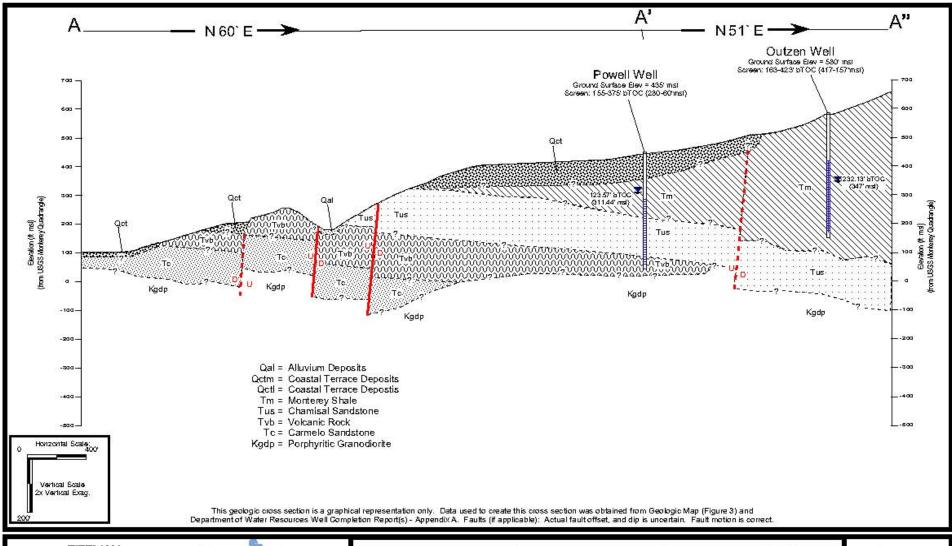

### 5. Carmel Woods Aguajito Pilot Study Area

## Steps to Evaluate Fractured Rock Aquifer in Pilot Study Area

- 1. Review existing data for study area
- 2. Review geologic and hydrogeologic reports
- 3. Review topographic maps to understand hydrologic basins and identify recharge and discharge boundaries
- 4. Create a geologic model
- 5. Evaluate water elevation, chemistry, and pump test to understand the quality and sustainability of the aquifer

### Data Available for Pilot Study Area

- DWR Driller Logs
- Geologic Map
- Pumping Tests
- Water Chemistry
- Non-Continuous Water Table Elevations
- Annual Production Volumes
- Instantaneous Pumping Rates