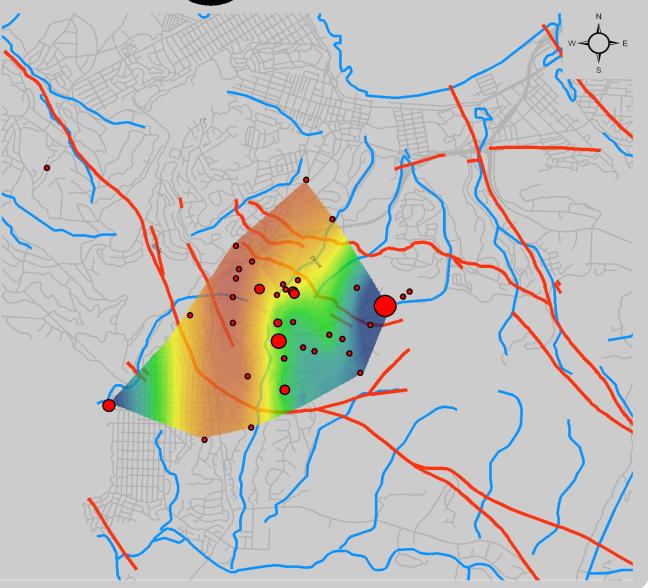

### 5. Carmel Woods Aguajito Pilot Study Area

## Steps to Evaluate Fractured Rock Aquifer in Pilot Study Area

- 1. Review existing data for study area
- 2. Review geologic and hydrogeologic reports
- 3. Review topographic maps to understand hydrologic basins and identify recharge and discharge boundaries
- 4. Create a geologic model
- 5. Evaluate water elevation, chemistry, and pump test to understand the quality and sustainability of the aquifer

### Data Available for Pilot Study Area

- DWR Driller Logs
- Geologic Map
- Pumping Tests
- Water Chemistry
- Non-Continuous Water Table Elevations
- Annual Production Volumes
- Instantaneous Pumping Rates