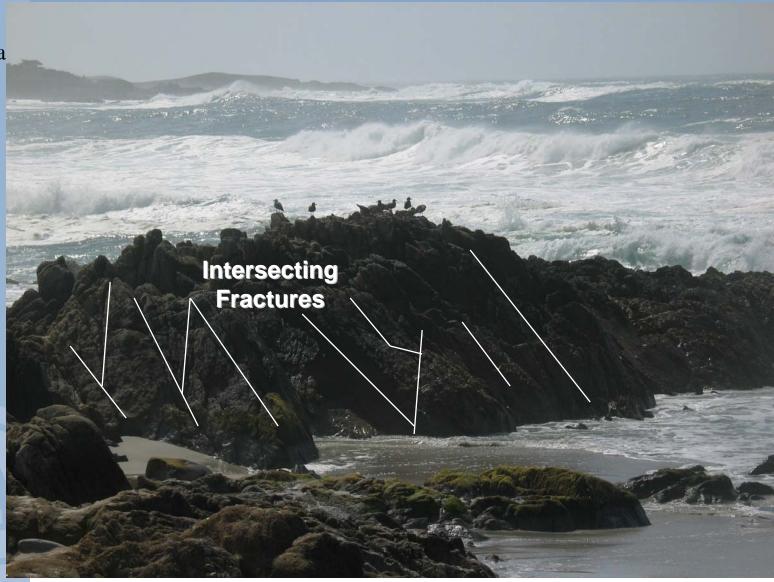

Poor Quality (low yield) Fractured Rock Aquifer

**High Quality (high yield) Fractured Rock Aquifer** 

Little to no fractures

Non-connected small fractures fractures

Connected small Connected small fractures and large fractures