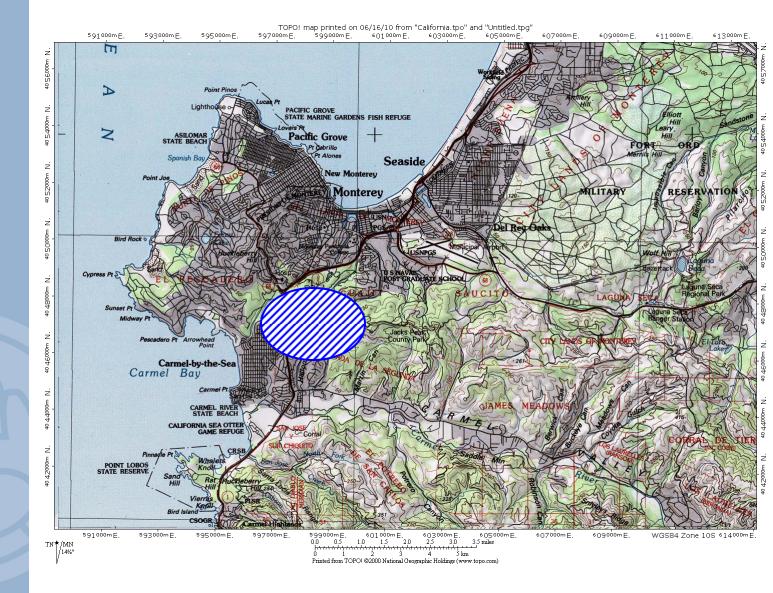

### 5. Carmel Woods Aguajito Pilot Study Area

## Steps to Evaluate Fractured Rock Aquifer in Pilot Study Area

- 1. Review existing data for study area
- 2. Review geologic and hydrogeologic reports
- 3. Review topographic maps to understand hydrologic basins and identify recharge and discharge boundaries
- 4. Create a geologic model
- 5. Evaluate water elevation, chemistry, and pump test to understand the quality and sustainability of the aquifer

### Data Available for Pilot Study Area

- DWR Driller Logs
- Geologic Map
- Pumping Tests
- Water Chemistry
- Non-Continuous Water Table Elevations
- Annual Production Volumes
- Instantaneous Pumping Rates