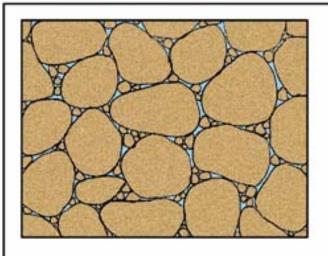

Poor Quality (low yield) Fractured Rock Aquifer

**High Quality (high yield) Fractured Rock Aquifer** 

Little to no fractures

Non-connected small fractures fractures

Connected small Connected small fractures and large fractures