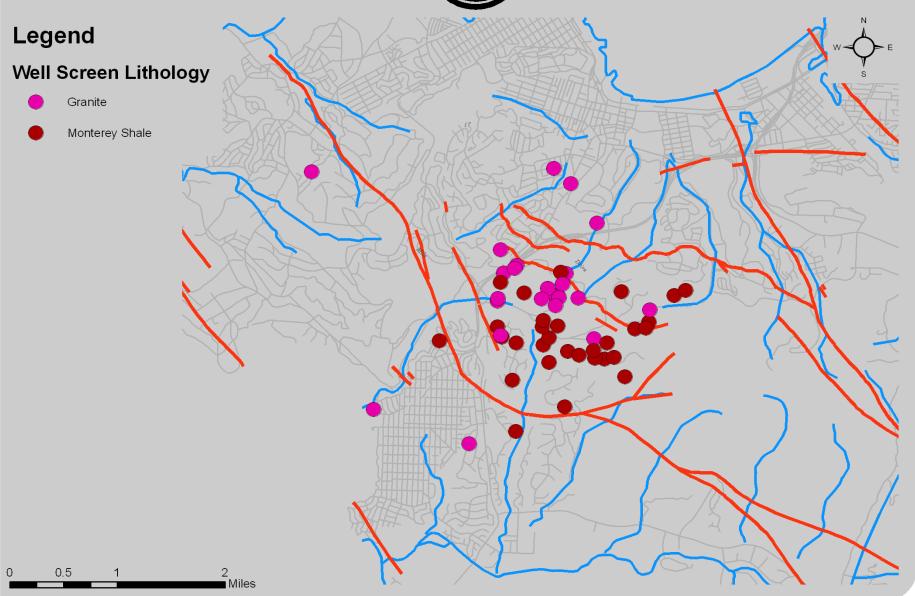

### Data Available for Pilot Study Area

- DWR Driller Logs
- Geologic Map
- Pumping Tests
- Water Chemistry
- Non-Continuous Water Table Elevations
- Annual Production Volumes
- Instantaneous Pumping Rates