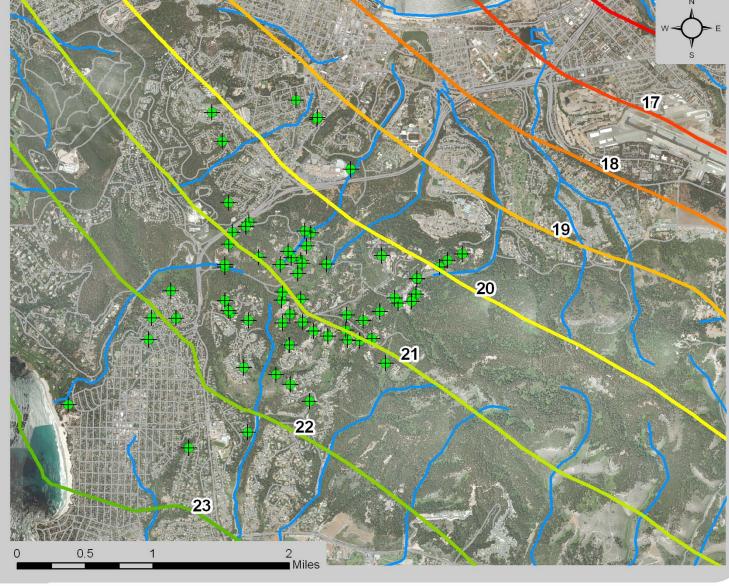

### Data Available for Pilot Study Area

- DWR Driller Logs
- Geologic Map
- Pumping Tests
- Water Chemistry
- Non-Continuous Water Table Elevations
- Annual Production Volumes
- Instantaneous Pumping Rates