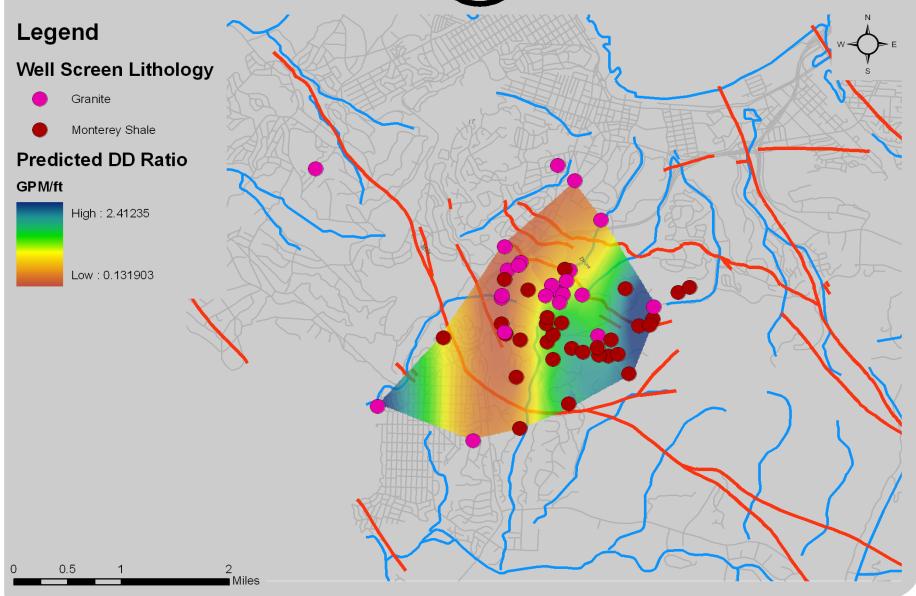

### 5. Carmel Woods Aguajito Pilot Study Area

## Steps to Evaluate Fractured Rock Aquifer in Pilot Study Area

- 1. Review existing data for study area
- 2. Review geologic and hydrogeologic reports
- 3. Review topographic maps to understand hydrologic basins and identify recharge and discharge boundaries
- 4. Create a geologic model
- 5. Evaluate water elevation, chemistry, and pump test to understand the quality and sustainability of the aquifer

### Data Available for Pilot Study Area

- DWR Driller Logs
- Geologic Map
- Pumping Tests
- Water Chemistry
- Non-Continuous Water Table Elevations
- Annual Production Volumes
- Instantaneous Pumping Rates