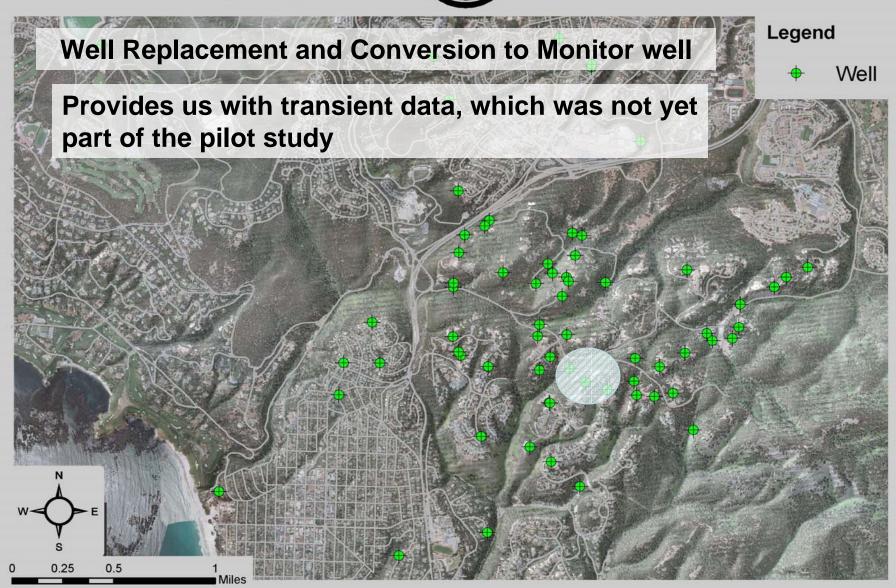

### **Types of Data:**

- •Non-changing: Geology, fracture patterns, and location, depth, and construction of wells.
- •Transient (time dependant): water table elevation, pumping (rates, volumes, and pump tests), water chemistry.

#### Value of Data:

- •Non-changing: Geologic structure, size and orientation of fractures. (pathways for water to move)
- •Transient: Change in groundwater storage, timing of recharge, aquifer parameters, connectivity of fractures.