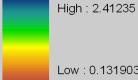

### 5. Carmel Woods Aguajito Pilot Study Area

## Steps to Evaluate Fractured Rock Aquifer in Pilot Study Area

- 1. Review existing data for study area
- 2. Review geologic and hydrogeologic reports
- 3. Review topographic maps to understand hydrologic basins and identify recharge and discharge boundaries
- 4. Create a geologic model
- 5. Evaluate water elevation, chemistry, and pump test to understand the quality and sustainability of the aquifer

### Data Available for Pilot Study Area

- DWR Driller Logs
- Geologic Map
- Pumping Tests
- Water Chemistry
- Non-Continuous Water Table Elevations
- Annual Production Volumes
- Instantaneous Pumping Rates