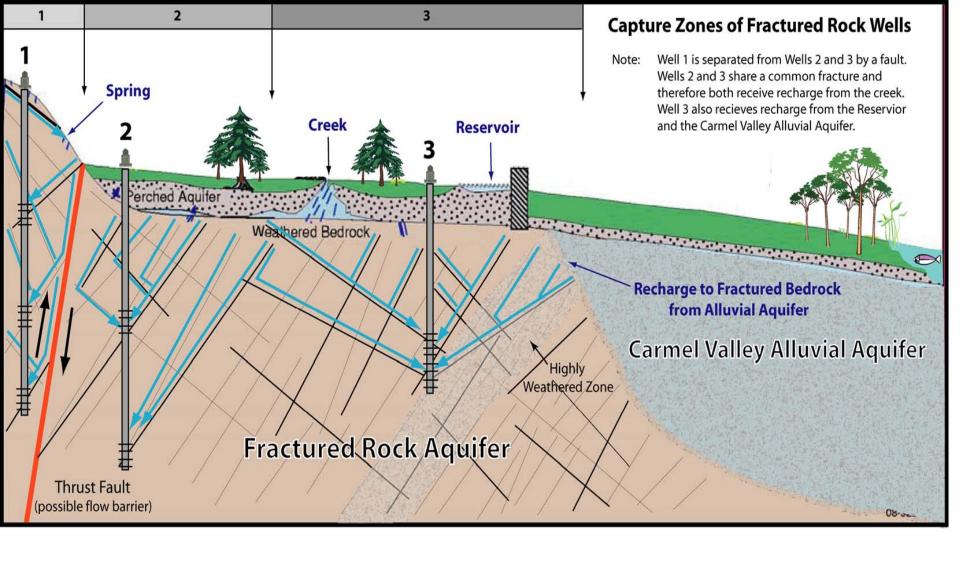

# Work Flow for Determining the Sustainability of a Fractured Rock Aquifer

## **Characterize Aquifer** Create a Geologic Model Determine Orientation of Fractures Determine Connectivity of Fractures Determine Recharge Location **Determine Sustainability** of Aquifer System Analyze Data Determine if Aquifer is **Collect Data** within Safe Yield Climate Water Table Elevation