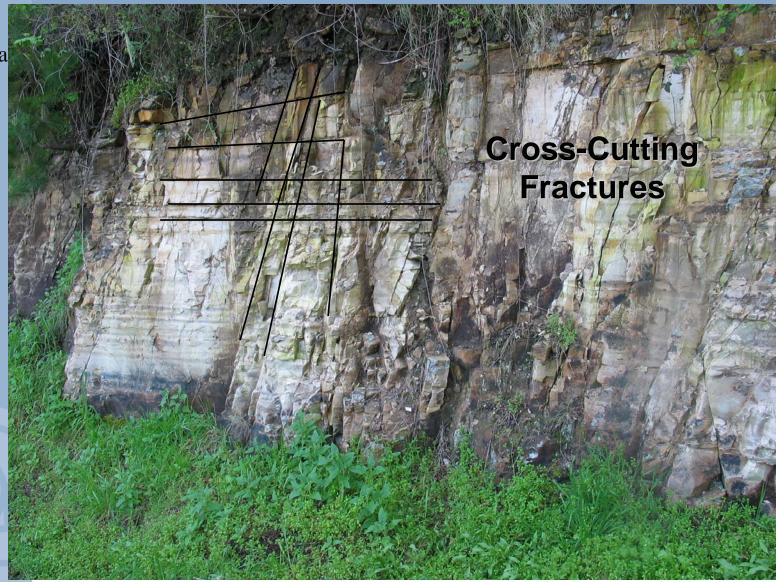

# Fractured Rock Aquifer Matrix for Characterizing Fracture Size and Connectivity

| Characteristics of Aquifer and Wells                                                                                                                                                                                                                                                                                                                                                                                                                                                                                                       | Connectivity of Fractures Size of Fractures |                         |                 | ractures        |
|--------------------------------------------------------------------------------------------------------------------------------------------------------------------------------------------------------------------------------------------------------------------------------------------------------------------------------------------------------------------------------------------------------------------------------------------------------------------------------------------------------------------------------------------|---------------------------------------------|-------------------------|-----------------|-----------------|
|                                                                                                                                                                                                                                                                                                                                                                                                                                                                                                                                            | Non Connected Fractures                     | Connected Fractures     | Large Fractures | Small Fractures |
| High well yield(s) <sup>12,6</sup> Clustering of high well yields <sup>5</sup> Similar water chemistry <sup>2,3,5</sup> Pumping effects from neighboring wells <sup>2,3</sup> Similar water levels <sup>12,3</sup> Similar water levels <sup>12,3</sup> Similar well construction (Screen Elevation) <sup>1,5</sup> Long Screened intervals <sup>1</sup> Large fractures and multiple fracture patterns in outcrops <sup>4,5</sup> Mappable Linements <sup>4,5</sup> Similar properties alligned with Regional Structures <sup>4,5</sup>   | Well Co<br>Frac                             | nnečted l<br>tured Roc  |                 |                 |
| Low well yield(s) <sup>12,6</sup> Clustering of low well yields <sup>5</sup> Varied water chemistry <sup>2,3,5</sup> Pumping effects from neighboring wells not observed <sup>2,3</sup> Dissimilar water levels <sup>12,3</sup> Dissimilar well construction (Screen Elevation) <sup>1,5</sup> Multiple Screened intervals <sup>1</sup> Small fractures and singular pattern in outcrops <sup>4,5</sup> No Linements <sup>4,5</sup> No allignment with Regional Structures <sup>4,5</sup> Slow and incomplete recovery following pump test | Low Q                                       | uality Dis<br>tured Roc |                 |                 |