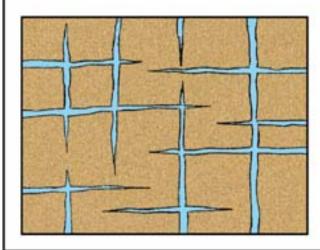

Poor Quality (low yield) Fractured Rock Aquifer

**High Quality (high yield) Fractured Rock Aquifer** 

Little to no fractures

Non-connected small fractures fractures

Connected small Connected small fractures and large fractures