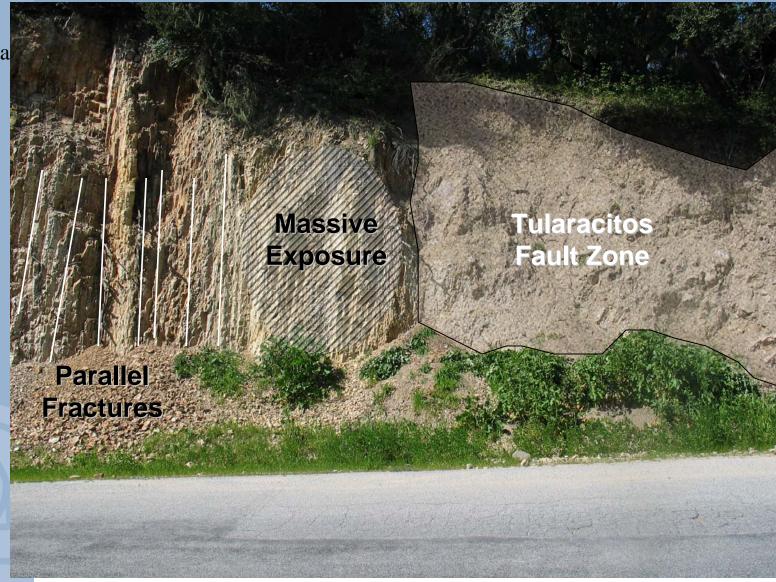

#### **Fractured Rock Aquifer**

Water exists in fractures in non water bearing rocks (secondary porosity).