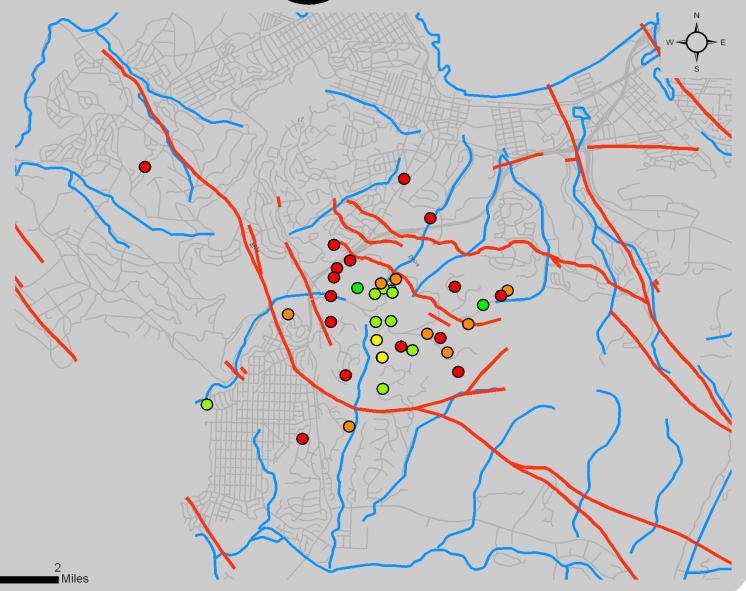

### 5. Carmel Woods Aguajito Pilot Study Area

## Steps to Evaluate Fractured Rock Aquifer in Pilot Study Area

- 1. Review existing data for study area
- 2. Review geologic and hydrogeologic reports
- 3. Review topographic maps to understand hydrologic basins and identify recharge and discharge boundaries
- 4. Create a geologic model
- 5. Evaluate water elevation, chemistry, and pump test to understand the quality and sustainability of the aquifer

### Data Available for Pilot Study Area

- DWR Driller Logs
- Geologic Map
- Pumping Tests
- Water Chemistry
- Non-Continuous Water Table Elevations
- Annual Production Volumes
- Instantaneous Pumping Rates