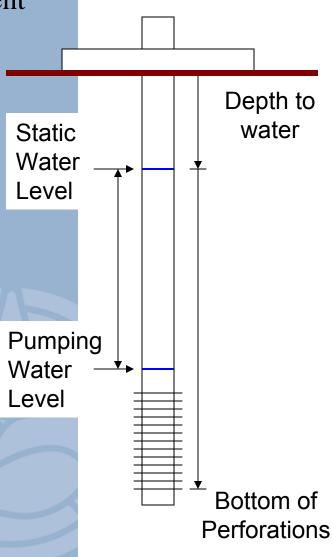

Pumping Tests

Production

# Fractured Rock Aquifer Matrix for Characterizing Fracture Size and Connectivity

| Characteristics of Aquifer and Wells                                                                                                                                                                                                                                                                                                                                                                                                                                                                                                       | Connectivity of Fractures Size of Fractures |                         |                 | ractures        |
|--------------------------------------------------------------------------------------------------------------------------------------------------------------------------------------------------------------------------------------------------------------------------------------------------------------------------------------------------------------------------------------------------------------------------------------------------------------------------------------------------------------------------------------------|---------------------------------------------|-------------------------|-----------------|-----------------|
|                                                                                                                                                                                                                                                                                                                                                                                                                                                                                                                                            | Non Connected Fractures                     | Connected Fractures     | Large Fractures | Small Fractures |
| High well yield(s) <sup>12,6</sup> Clustering of high well yields <sup>5</sup> Similar water chemistry <sup>2,3,5</sup> Pumping effects from neighboring wells <sup>2,3</sup> Similar water levels <sup>12,3</sup> Similar water levels <sup>12,3</sup> Similar well construction (Screen Elevation) <sup>1,5</sup> Long Screened intervals <sup>1</sup> Large fractures and multiple fracture patterns in outcrops <sup>4,5</sup> Mappable Linements <sup>4,5</sup> Similar properties alligned with Regional Structures <sup>4,5</sup>   | Well Co<br>Frac                             | nnečted l<br>tured Roc  |                 |                 |
| Low well yield(s) <sup>12,6</sup> Clustering of low well yields <sup>5</sup> Varied water chemistry <sup>2,3,5</sup> Pumping effects from neighboring wells not observed <sup>2,3</sup> Dissimilar water levels <sup>12,3</sup> Dissimilar well construction (Screen Elevation) <sup>1,5</sup> Multiple Screened intervals <sup>1</sup> Small fractures and singular pattern in outcrops <sup>4,5</sup> No Linements <sup>4,5</sup> No allignment with Regional Structures <sup>4,5</sup> Slow and incomplete recovery following pump test | Low Q                                       | uality Dis<br>tured Roc |                 |                 |