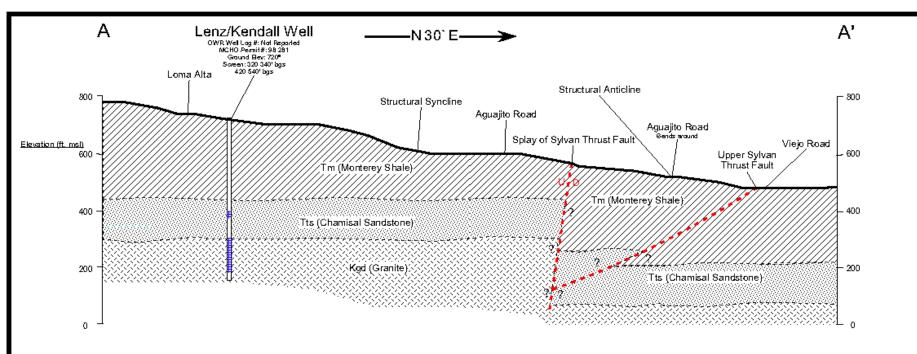

### 5. Carmel Woods Aguajito Pilot Study Area

## Steps to Evaluate Fractured Rock Aquifer in Pilot Study Area

- 1. Review existing data for study area
- 2. Review geologic and hydrogeologic reports
- 3. Review topographic maps to understand hydrologic basins and identify recharge and discharge boundaries
- 4. Create a geologic model
- 5. Evaluate water elevation, chemistry, and pump test to understand the quality and sustainability of the aquifer

### Data Available for Pilot Study Area

- DWR Driller Logs
- Geologic Map
- Pumping Tests
- Water Chemistry
- Non-Continuous Water Table Elevations
- Annual Production Volumes
- Instantaneous Pumping Rates