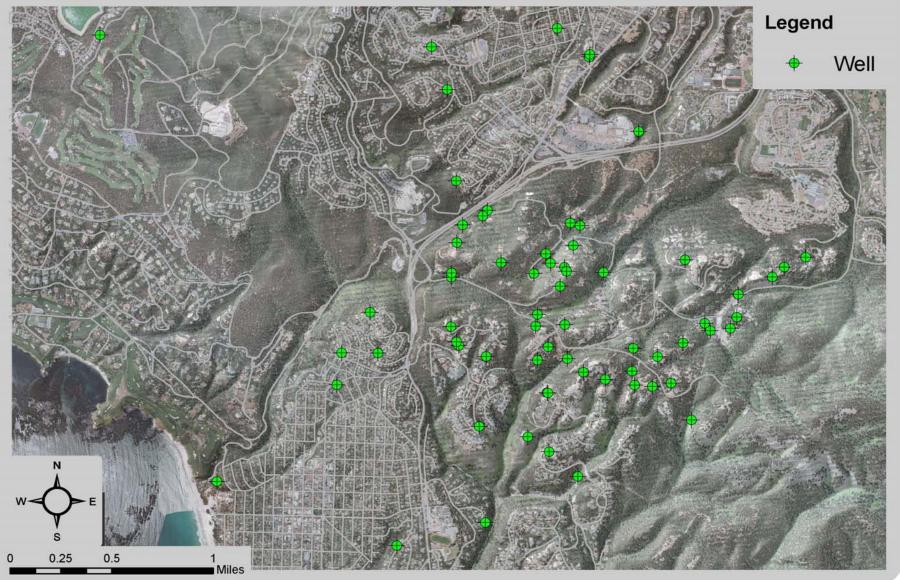

### Data Available for Pilot Study Area

- DWR Driller Logs
- Geologic Map
- Pumping Tests
- Water Chemistry
- Non-Continuous Water Table Elevations
- Annual Production Volumes
- Instantaneous Pumping Rates