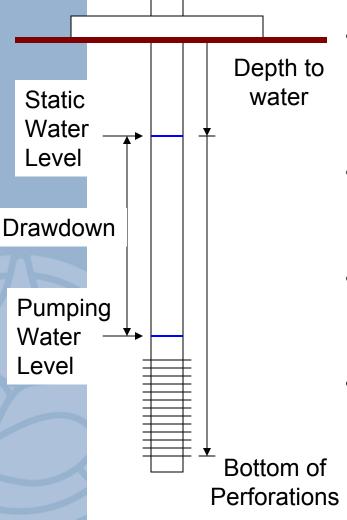

Pumping Tests

Production

# Fractured Rock Aquifer Matrix for Characterizing Fracture Size and Connectivity

| Characteristics of Aquifer and Wells                                                                                                                                                                                                                                                                                                                                                                                                                                                                                                       | Connectivity of Fractures Size of Fractures |                         |                 | ractures        |
|--------------------------------------------------------------------------------------------------------------------------------------------------------------------------------------------------------------------------------------------------------------------------------------------------------------------------------------------------------------------------------------------------------------------------------------------------------------------------------------------------------------------------------------------|---------------------------------------------|-------------------------|-----------------|-----------------|
|                                                                                                                                                                                                                                                                                                                                                                                                                                                                                                                                            | Non Connected Fractures                     | Connected Fractures     | Large Fractures | Small Fractures |
| High well yield(s) <sup>12,6</sup> Clustering of high well yields <sup>5</sup> Similar water chemistry <sup>2,3,5</sup> Pumping effects from neighboring wells <sup>2,3</sup> Similar water levels <sup>12,3</sup> Similar water levels <sup>12,3</sup> Similar well construction (Screen Elevation) <sup>1,5</sup> Long Screened intervals <sup>1</sup> Large fractures and multiple fracture patterns in outcrops <sup>4,5</sup> Mappable Linements <sup>4,5</sup> Similar properties alligned with Regional Structures <sup>4,5</sup>   | Well Co<br>Frac                             | nnečted l<br>tured Roc  |                 |                 |
| Low well yield(s) <sup>12,6</sup> Clustering of low well yields <sup>5</sup> Varied water chemistry <sup>2,3,5</sup> Pumping effects from neighboring wells not observed <sup>2,3</sup> Dissimilar water levels <sup>12,3</sup> Dissimilar well construction (Screen Elevation) <sup>1,5</sup> Multiple Screened intervals <sup>1</sup> Small fractures and singular pattern in outcrops <sup>4,5</sup> No Linements <sup>4,5</sup> No allignment with Regional Structures <sup>4,5</sup> Slow and incomplete recovery following pump test | Low Q                                       | uality Dis<br>tured Roc |                 |                 |