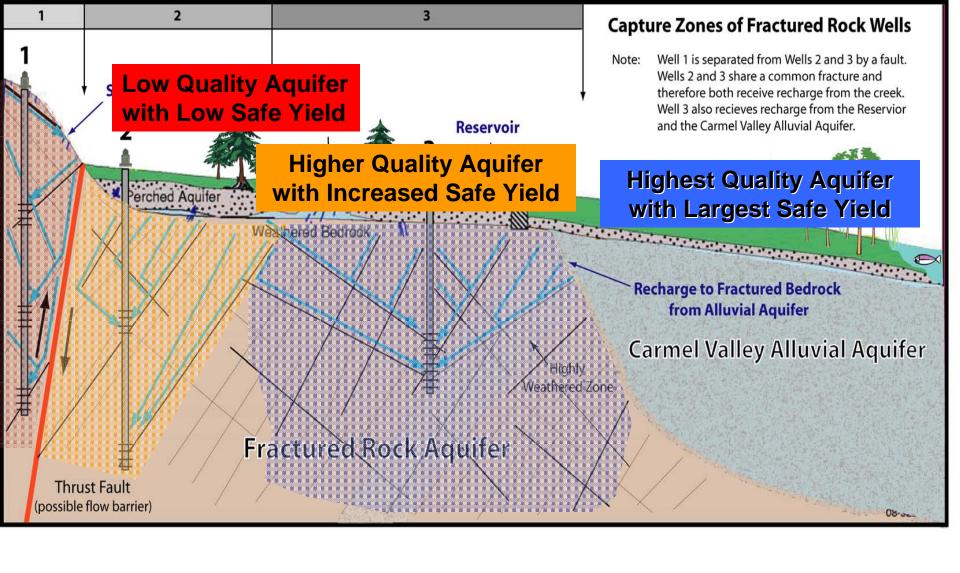

# Fractured Rock Aquifer Matrix for Characterizing Fracture Size and Connectivity

| Characteristics of Aquifer and Wells                                                                                                                                                                                                                                                                                                                                                                                                                                                                                                       | Connectivity of Fractures Size of Fractures |                         |                 | ractures        |
|--------------------------------------------------------------------------------------------------------------------------------------------------------------------------------------------------------------------------------------------------------------------------------------------------------------------------------------------------------------------------------------------------------------------------------------------------------------------------------------------------------------------------------------------|---------------------------------------------|-------------------------|-----------------|-----------------|
|                                                                                                                                                                                                                                                                                                                                                                                                                                                                                                                                            | Non Connected Fractures                     | Connected Fractures     | Large Fractures | Small Fractures |
| High well yield(s) <sup>12,6</sup> Clustering of high well yields <sup>5</sup> Similar water chemistry <sup>2,3,5</sup> Pumping effects from neighboring wells <sup>2,3</sup> Similar water levels <sup>12,3</sup> Similar water levels <sup>12,3</sup> Similar well construction (Screen Elevation) <sup>1,5</sup> Long Screened intervals <sup>1</sup> Large fractures and multiple fracture patterns in outcrops <sup>4,5</sup> Mappable Linements <sup>4,5</sup> Similar properties alligned with Regional Structures <sup>4,5</sup>   | Well Co<br>Frac                             | nnečted l<br>tured Roc  |                 |                 |
| Low well yield(s) <sup>12,6</sup> Clustering of low well yields <sup>5</sup> Varied water chemistry <sup>2,3,5</sup> Pumping effects from neighboring wells not observed <sup>2,3</sup> Dissimilar water levels <sup>12,3</sup> Dissimilar well construction (Screen Elevation) <sup>1,5</sup> Multiple Screened intervals <sup>1</sup> Small fractures and singular pattern in outcrops <sup>4,5</sup> No Linements <sup>4,5</sup> No allignment with Regional Structures <sup>4,5</sup> Slow and incomplete recovery following pump test | Low Q                                       | uality Dis<br>tured Roc |                 |                 |

\*High Quality and Low Quality Fractured Rock Aquifers Can be sustainable if Pumping is Less than Safe Yield of Aquifer System