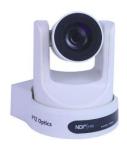

\$649.00

PTZOptics 30X-NDI Broadcast and Conference Camera (White)  $$2,199.00 \times 4 = $8,796$ 