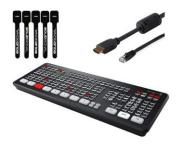

## Blackmagic Design ATEM Mini Extreme HDMI Live Stream Switcher \$995

PoE Splitter 48V to 12V, Active POE Splitter Over Ethernet  $$8.99 \times 4 = $35.96$ 