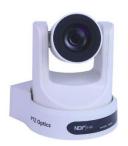

\$649.00

PTZOptics 30X-NDI Broadcast and Conference Camera (White)  $$2,199.00 \times 4 = $8,796$ 