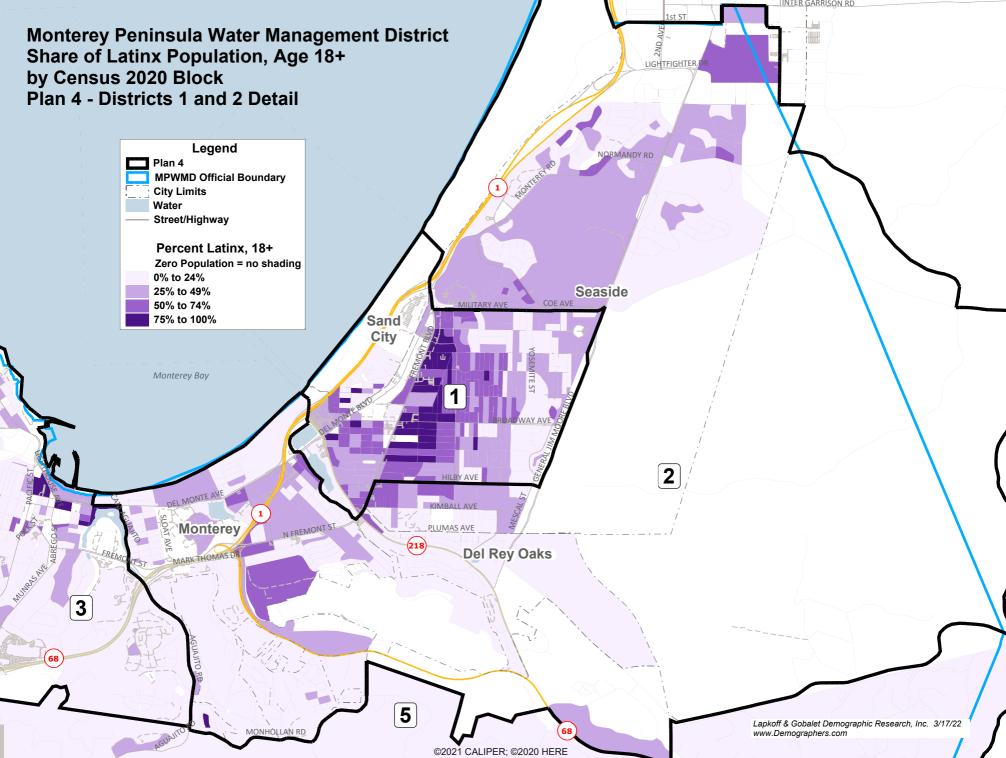

|          |            | M                                           | PWMD F | Plan 4 |       |       |       | MPWMD Plan 4 |            |           |               |                   |       |       |  |  |
|----------|------------|---------------------------------------------|--------|--------|-------|-------|-------|--------------|------------|-----------|---------------|-------------------|-------|-------|--|--|
|          |            | Non-Hispanic                                |        |        |       |       |       |              |            |           | Non-Hispanic  |                   |       |       |  |  |
|          | Total      | Latino/                                     |        |        |       |       |       |              | Total      | Latino/   |               |                   |       |       |  |  |
| District | Population | Hispanic                                    | White  | Black  | Asian | Other | Total | District     | Population | Hispanic  | White         | Black             | Asian | Other |  |  |
|          |            | Total Population Percentages                |        |        |       |       |       |              |            |           |               | Registered Voters |       |       |  |  |
| 1        | 21,398     | 56%                                         | 21%    | 7%     | 10%   | 5%    | 100%  | 1            | 10,408     | 31%       | n/a           | n/a               | 8%    | n/a   |  |  |
| 2        | 22,125     | 28%                                         | 52%    | 4%     | 11%   | 6%    | 100%  | 2            | 11,968     | 16%       | n/a           | n/a               | 6%    | n/a   |  |  |
| 3        | 21,161     | 15%                                         | 66%    | 4%     | 10%   | 4%    | 100%  | 3            | 11,311     | 9%        | n/a           | n/a               | 6%    | n/a   |  |  |
| 4        | 20,488     | 12%                                         | 72%    | 2%     | 10%   | 4%    | 100%  | 4            | 15,112     | 7%        | n/a           | n/a               | 4%    | n/a   |  |  |
| 5        | 20,739     | 9%                                          | 81%    | 1%     | 6%    | 4%    | 100%  | 5            | 16,541     | 5%        | n/a           | n/a               | 4%    | n/a   |  |  |
| Total    | 105,911    | 24%                                         | 58%    | 4%     | 9%    | 5%    | 100%  | Total        | 65,340     | 12%       | n/a           | n/a               | 5%    | n/a   |  |  |
|          | -          |                                             |        |        |       |       |       |              |            |           |               |                   |       |       |  |  |
|          |            | Age 18+ (Voting Age) Population Percentages |        |        |       |       |       |              |            |           | Actual Voters |                   |       |       |  |  |
| 1        | 16,451     | 50%                                         | 25%    | 8%     | 11%   | 5%    | 100%  | 1            | 8,184      | 29%       | n/a           | n/a               | 8%    | n/a   |  |  |
| 2        | 17,661     | 25%                                         | 55%    | 4%     | 11%   | 5%    | 100%  | 2            | 10,139     | 15%       | n/a           | n/a               | 6%    | n/a   |  |  |
| 3        | 18,676     | 14%                                         | 68%    | 4%     | 10%   | 4%    | 100%  | 3            | 9,775      | 9%        | n/a           | n/a               | 5%    | n/a   |  |  |
| 4        | 16,981     | 10%                                         | 76%    | 2%     | 8%    | 4%    | 100%  | 4            | 13,509     | 6%        | n/a           | n/a               | 4%    | n/a   |  |  |
| 5        | 17,768     | 7%                                          | 83%    | 1%     | 6%    | 3%    | 100%  | 5            | 14,903     | 5%        | n/a           | n/a               | 4%    | n/a   |  |  |
| Total    | 87,537     | 21%                                         | 62%    | 4%     | 9%    | 4%    | 100%  | Total        | 56,510     | 11%       | n/a           | n/a               | 5%    | n/a   |  |  |
|          | -          |                                             |        |        |       |       |       |              |            |           |               |                   |       |       |  |  |
|          |            | Citizens of Voting Age (CVAP) Percentages   |        |        |       |       |       |              | Total Pop  | Deviation | % Deviation   |                   |       |       |  |  |
| 1        | 12,957     | 30%                                         | 34%    | 13%    | 14%   | 9%    | 100%  | 1            | 21,398     | 216       | 1.0%          |                   |       |       |  |  |
| 2        | 15,522     | 18%                                         | 62%    | 5%     | 9%    | 6%    | 100%  | 2            | 22,125     | 943       | 4.5%          |                   |       |       |  |  |
| 3        | 16,306     | 10%                                         | 72%    | 4%     | 8%    | 6%    | 100%  | 3            | 21,161     | -21       | -0.1%         |                   |       |       |  |  |
| 4        | 16,533     | 8%                                          | 79%    | 2%     | 6%    | 5%    | 100%  | 4            | 20,488     | -694      | -3.3%         |                   |       |       |  |  |
| 5        | 17,511     | 6%                                          | 86%    | 0%     | 4%    | 4%    | 100%  | 5            | 20,739     | -443      | -2.1%         |                   |       |       |  |  |
| Total    | 78,829     | 13%                                         | 68%    | 4%     | 8%    | 6%    | 100%  | Total        | 105,911    | -         |               |                   |       |       |  |  |
|          |            |                                             |        |        |       |       |       | Ideal        | 21,182     | 1,637     | 7.7%          |                   |       |       |  |  |
|          |            |                                             |        |        |       |       |       |              |            |           |               |                   |       |       |  |  |
|          |            |                                             |        |        |       |       |       |              |            |           |               |                   |       |       |  |  |
|          |            |                                             |        |        |       |       |       |              |            |           |               |                   |       |       |  |  |
|          |            |                                             |        |        |       |       |       |              |            |           |               |                   |       |       |  |  |
|          |            |                                             |        |        |       |       |       |              |            |           |               |                   |       |       |  |  |
|          |            |                                             |        |        |       |       |       |              |            |           |               |                   |       |       |  |  |