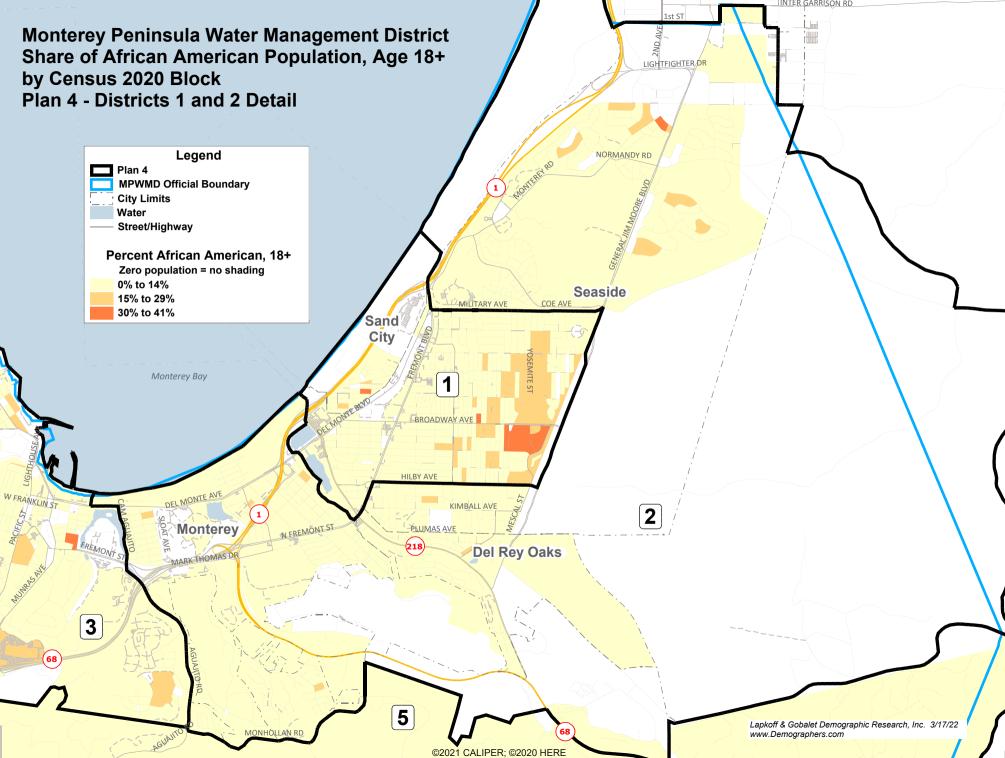

|          |            | M                                           | PWMD F | Plan 4 |       |       |       | MPWMD Plan 4 |            |           |               |                   |       |       |  |  |
|----------|------------|---------------------------------------------|--------|--------|-------|-------|-------|--------------|------------|-----------|---------------|-------------------|-------|-------|--|--|
|          |            | Non-Hispanic                                |        |        |       |       |       |              |            |           | Non-Hispanic  |                   |       |       |  |  |
|          | Total      | Latino/                                     |        |        |       |       |       |              | Total      | Latino/   |               |                   |       |       |  |  |
| District | Population | Hispanic                                    | White  | Black  | Asian | Other | Total | District     | Population | Hispanic  | White         | Black             | Asian | Other |  |  |
|          |            | Total Population Percentages                |        |        |       |       |       |              |            |           |               | Registered Voters |       |       |  |  |
| 1        | 21,398     | 56%                                         | 21%    | 7%     | 10%   | 5%    | 100%  | 1            | 10,408     | 31%       | n/a           | n/a               | 8%    | n/a   |  |  |
| 2        | 22,125     | 28%                                         | 52%    | 4%     | 11%   | 6%    | 100%  | 2            | 11,968     | 16%       | n/a           | n/a               | 6%    | n/a   |  |  |
| 3        | 21,161     | 15%                                         | 66%    | 4%     | 10%   | 4%    | 100%  | 3            | 11,311     | 9%        | n/a           | n/a               | 6%    | n/a   |  |  |
| 4        | 20,488     | 12%                                         | 72%    | 2%     | 10%   | 4%    | 100%  | 4            | 15,112     | 7%        | n/a           | n/a               | 4%    | n/a   |  |  |
| 5        | 20,739     | 9%                                          | 81%    | 1%     | 6%    | 4%    | 100%  | 5            | 16,541     | 5%        | n/a           | n/a               | 4%    | n/a   |  |  |
| Total    | 105,911    | 24%                                         | 58%    | 4%     | 9%    | 5%    | 100%  | Total        | 65,340     | 12%       | n/a           | n/a               | 5%    | n/a   |  |  |
|          | -          |                                             |        |        |       |       |       |              |            |           |               |                   |       |       |  |  |
|          |            | Age 18+ (Voting Age) Population Percentages |        |        |       |       |       |              |            |           | Actual Voters |                   |       |       |  |  |
| 1        | 16,451     | 50%                                         | 25%    | 8%     | 11%   | 5%    | 100%  | 1            | 8,184      | 29%       | n/a           | n/a               | 8%    | n/a   |  |  |
| 2        | 17,661     | 25%                                         | 55%    | 4%     | 11%   | 5%    | 100%  | 2            | 10,139     | 15%       | n/a           | n/a               | 6%    | n/a   |  |  |
| 3        | 18,676     | 14%                                         | 68%    | 4%     | 10%   | 4%    | 100%  | 3            | 9,775      | 9%        | n/a           | n/a               | 5%    | n/a   |  |  |
| 4        | 16,981     | 10%                                         | 76%    | 2%     | 8%    | 4%    | 100%  | 4            | 13,509     | 6%        | n/a           | n/a               | 4%    | n/a   |  |  |
| 5        | 17,768     | 7%                                          | 83%    | 1%     | 6%    | 3%    | 100%  | 5            | 14,903     | 5%        | n/a           | n/a               | 4%    | n/a   |  |  |
| Total    | 87,537     | 21%                                         | 62%    | 4%     | 9%    | 4%    | 100%  | Total        | 56,510     | 11%       | n/a           | n/a               | 5%    | n/a   |  |  |
|          | -          |                                             |        |        |       |       |       |              |            |           |               |                   |       |       |  |  |
|          |            | Citizens of Voting Age (CVAP) Percentages   |        |        |       |       |       |              | Total Pop  | Deviation | % Deviation   |                   |       |       |  |  |
| 1        | 12,957     | 30%                                         | 34%    | 13%    | 14%   | 9%    | 100%  | 1            | 21,398     | 216       | 1.0%          |                   |       |       |  |  |
| 2        | 15,522     | 18%                                         | 62%    | 5%     | 9%    | 6%    | 100%  | 2            | 22,125     | 943       | 4.5%          |                   |       |       |  |  |
| 3        | 16,306     | 10%                                         | 72%    | 4%     | 8%    | 6%    | 100%  | 3            | 21,161     | -21       | -0.1%         |                   |       |       |  |  |
| 4        | 16,533     | 8%                                          | 79%    | 2%     | 6%    | 5%    | 100%  | 4            | 20,488     | -694      | -3.3%         |                   |       |       |  |  |
| 5        | 17,511     | 6%                                          | 86%    | 0%     | 4%    | 4%    | 100%  | 5            | 20,739     | -443      | -2.1%         |                   |       |       |  |  |
| Total    | 78,829     | 13%                                         | 68%    | 4%     | 8%    | 6%    | 100%  | Total        | 105,911    | -         |               |                   |       |       |  |  |
|          |            |                                             |        |        |       |       |       | Ideal        | 21,182     | 1,637     | 7.7%          |                   |       |       |  |  |
|          |            |                                             |        |        |       |       |       |              |            |           |               |                   |       |       |  |  |
|          |            |                                             |        |        |       |       |       |              |            |           |               |                   |       |       |  |  |
|          |            |                                             |        |        |       |       |       |              |            |           |               |                   |       |       |  |  |
|          |            |                                             |        |        |       |       |       |              |            |           |               |                   |       |       |  |  |
|          |            |                                             |        |        |       |       |       |              |            |           |               |                   |       |       |  |  |
|          |            |                                             |        |        |       |       |       |              |            |           |               |                   |       |       |  |  |