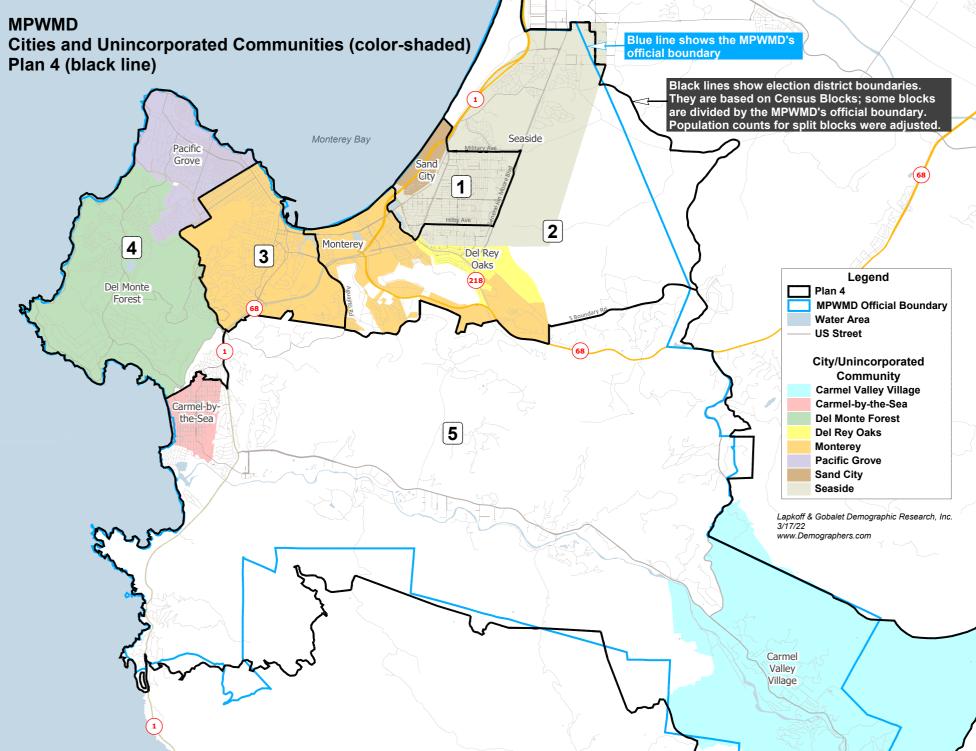

|          |            | M                                           | PWMD F | Plan 4 |       |       |       | MPWMD Plan 4 |            |           |               |                   |       |       |  |  |
|----------|------------|---------------------------------------------|--------|--------|-------|-------|-------|--------------|------------|-----------|---------------|-------------------|-------|-------|--|--|
|          |            | Non-Hispanic                                |        |        |       |       |       |              |            |           | Non-Hispanic  |                   |       |       |  |  |
|          | Total      | Latino/                                     |        |        |       |       |       |              | Total      | Latino/   |