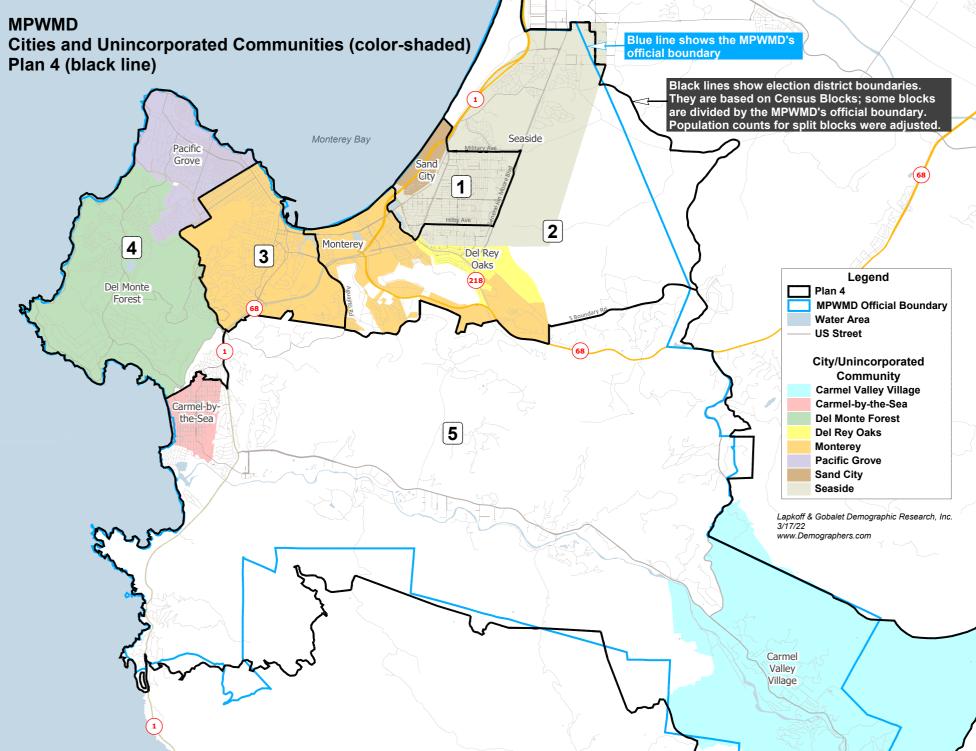

|          |            | M                                           | PWMD F | Plan 4 |       |       |       | MPWMD Plan 4 |            |           |               |                   |       |       |  |  |
|----------|------------|---------------------------------------------|--------|--------|-------|-------|-------|--------------|------------|-----------|---------------|-------------------|-------|-------|--|--|
|          |            | Non-Hispanic                                |        |        |       |       |       |              |            |           | Non-Hispanic  |                   |       |       |  |  |
|          | Total      | Latino/                                     |        |        |       |       |       |              | Total      | Latino/   |               |                   |       |       |  |  |
| District | Population | Hispanic                                    | White  | Black  | Asian | Other | Total | District     | Population | Hispanic  | White         | Black             | Asian | Other |  |  |
|          |            | Total Population Percentages                |        |        |       |       |       |              |            |           |               | Registered Voters |       |       |  |  |
| 1        | 21,398     | 56%                                         | 21%    | 7%     | 10%   | 5%    | 100%  | 1            | 10,408     | 31%       | n/a           | n/a               | 8%    | n/a   |  |  |
| 2        | 22,125     | 28%                                         | 52%    | 4%     | 11%   | 6%    | 100%  | 2            | 11,968     | 16%       | n/a           | n/a               | 6%    | n/a   |  |  |
| 3        | 21,161     | 15%                                         | 66%    | 4%     | 10%   | 4%    | 100%  | 3            | 11,311     | 9%        | n/a           | n/a               | 6%    | n/a   |  |  |
| 4        | 20,488     | 12%                                         | 72%    | 2%     | 10%   | 4%    | 100%  | 4            | 15,112     | 7%        | n/a           | n/a               | 4%    | n/a   |  |  |
| 5        | 20,739     | 9%                                          | 81%    | 1%     | 6%    | 4%    | 100%  | 5            | 16,541     | 5%        | n/a           | n/a               | 4%    | n/a   |  |  |
| Total    | 105,911    | 24%                                         | 58%    | 4%     | 9%    | 5%    | 100%  | Total        | 65,340     | 12%       | n/a           | n/a               | 5%    | n/a   |  |  |
|          | -          |                                             |        |        |       |       |       |              |            |           |               |                   |       |       |  |  |
|          |            | Age 18+ (Voting Age) Population Percentages |        |        |       |       |       |              |            |           | Actual Voters |                   |       |       |  |  |
| 1        | 16,451     | 50%                                         | 25%    | 8%     | 11%   | 5%    | 100%  | 1            | 8,184      | 29%       | n/a           | n/a               | 8%    | n/a   |  |  |
| 2        | 17,661     | 25%                                         | 55%    | 4%     | 11%   | 5%    | 100%  | 2            | 10,139     | 15%       | n/a           | n/a               | 6%    | n/a   |  |  |
| 3        | 18,676     | 14%                                         | 68%    | 4%     | 10%   | 4%    | 100%  | 3            | 9,775      | 9%        | n/a           | n/a               | 5%    | n/a   |  |  |
| 4        | 16,981     | 10%                                         | 76%    | 2%     | 8%    | 4%    | 100%  | 4            | 13,509     | 6%        | n/a           | n/a               | 4%    | n/a   |  |  |
| 5        | 17,768     | 7%                                          | 83%    | 1%     | 6%    | 3%    | 100%  | 5            | 14,903     | 5%        | n/a           | n/a               | 4%    | n/a   |  |  |
| Total    | 87,537     | 21%                                         | 62%    | 4%     | 9%    | 4%    | 100%  | Total        | 56,510     | 11%       | n/a           | n/a               | 5%    | n/a   |  |  |
|          | -          |                                             |        |        |       |       |       |              |            |           |               |                   |       |       |  |  |
|          |            | Citizens of Voting Age (CVAP) Percentages   |        |        |       |       |       |              | Total Pop  | Deviation | % Deviation   |                   |       |       |  |  |
| 1        | 12,957     | 30%                                         | 34%    | 13%    | 14%   | 9%    | 100%  | 1            | 21,398     | 216       | 1.0%          |                   |       |       |  |  |
| 2        | 15,522     | 18%                                         | 62%    | 5%     | 9%    | 6%    | 100%  | 2            | 22,125     | 943       | 4.5%          |                   |       |       |  |  |
| 3        | 16,306     | 10%                                         | 72%    | 4%     | 8%    | 6%    | 100%  | 3            | 21,161     | -21       | -0.1%         |                   |       |       |  |  |
| 4        | 16,533     | 8%                                          | 79%    | 2%     | 6%    | 5%    | 100%  | 4            | 20,488     | -694      | -3.3%         |                   |       |       |  |  |
| 5        | 17,511     | 6%                                          | 86%    | 0%     | 4%    | 4%    | 100%  | 5            | 20,739     | -443      | -2.1%         |                   |       |       |  |  |
| Total    | 78,829     | 13%                                         | 68%    | 4%     | 8%    | 6%    | 100%  | Total        | 105,911    | -         |               |                   |       |       |  |  |
|          |            |                                             |        |        |       |       |       | Ideal        | 21,182     | 1,637     | 7.7%          |                   |       |       |  |  |
|          |            |                                             |        |        |       |       |       |              |            |           |               |                   |       |       |  |  |
|          |            |                                             |        |        |       |       |       |              |            |           |               |                   |       |       |  |  |
|          |            |                                             |        |        |       |       |       |              |            |           |               |                   |       |       |  |  |
|          |            |                                             |        |        |       |       |       |              |            |           |               |                   |       |       |  |  |
|          |            |                                             |        |        |       |       |       |              |            |           |               |                   |       |       |  |  |
|          |            |                                             |        |        |       |       |       |              |            |           |               |                   |       |       |  |  |