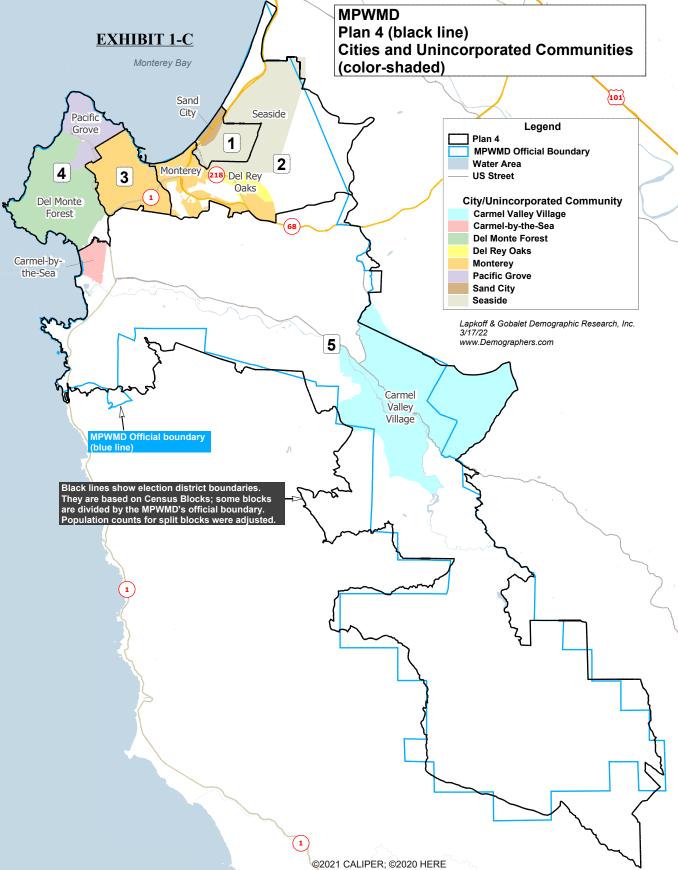

|          |            | M                                           | PWMD F | Plan 4 |       |       |       | MPWMD Plan 4 |            |           |               |                   |       |       |  |  |
|----------|------------|---------------------------------------------|--------|--------|-------|-------|-------|--------------|------------|-----------|---------------|-------------------|-------|-------|--|--|
|          |            | Non-Hispanic                                |        |        |       |       |       |              |            |           | Non-Hispanic  |                   |       |       |  |  |
|          | Total      | Latino/                                     |        |        |       |       |       |              | Total      | Latino/   |