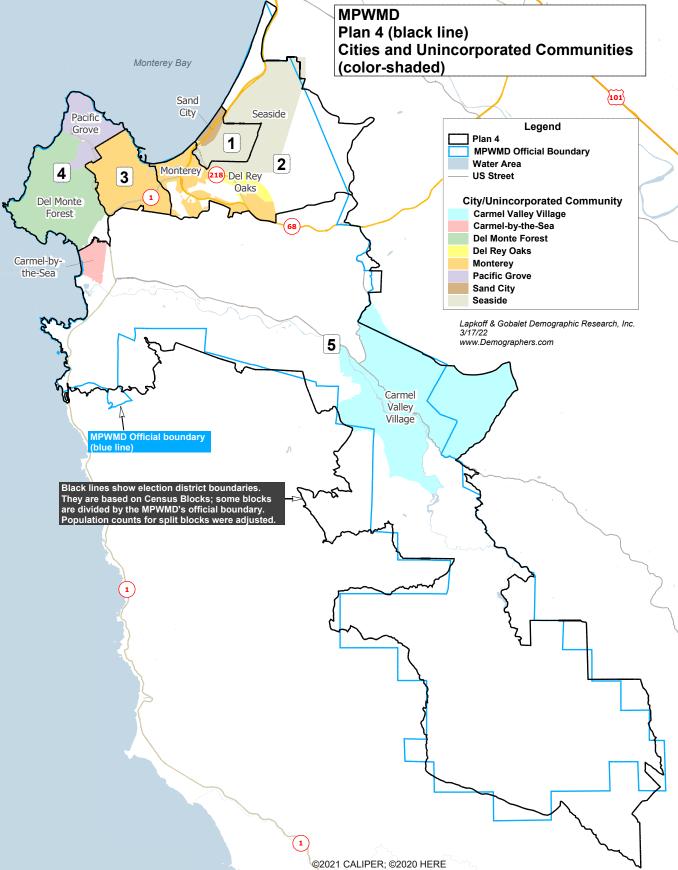

|          |            | M                                           | PWMD F | Plan 4 |       |       |       | MPWMD Plan 4 |            |           |               |                   |       |       |  |  |
|----------|------------|---------------------------------------------|--------|--------|-------|-------|-------|--------------|------------|-----------|---------------|-------------------|-------|-------|--|--|
|          |            | Non-Hispanic                                |        |        |       |       |       |              |            |           | Non-Hispanic  |                   |       |       |  |  |
|          | Total      | Latino/                                     |        |        |       |       |       |              | Total      | Latino/   |               |                   |       |       |  |  |
| District | Population | Hispanic                                    | White  | Black  | Asian | Other | Total | District     | Population | Hispanic  | White         | Black             | Asian | Other |  |  |
|          |            | Total Population Percentages                |        |        |       |       |       |              |            |           |               | Registered Voters |       |       |  |  |
| 1        | 21,398     | 56%                                         | 21%    | 7%     | 10%   | 5%    | 100%  | 1            | 10,408     | 31%       | n/a           | n/a               | 8%    | n/a   |  |  |
| 2        | 22,125     | 28%                                         | 52%    | 4%     | 11%   | 6%    | 100%  | 2            | 11,968     | 16%       | n/a           | n/a               | 6%    | n/a   |  |  |
| 3        | 21,161     | 15%                                         | 66%    | 4%     | 10%   | 4%    | 100%  | 3            | 11,311     | 9%        | n/a           | n/a               | 6%    | n/a   |  |  |
| 4        | 20,488     | 12%                                         | 72%    | 2%     | 10%   | 4%    | 100%  | 4            | 15,112     | 7%        | n/a           | n/a               | 4%    | n/a   |  |  |
| 5        | 20,739     | 9%                                          | 81%    | 1%     | 6%    | 4%    | 100%  | 5            | 16,541     | 5%        | n/a           | n/a               | 4%    | n/a   |  |  |
| Total    | 105,911    | 24%                                         | 58%    | 4%     | 9%    | 5%    | 100%  | Total        | 65,340     | 12%       | n/a           | n/a               | 5%    | n/a   |  |  |
|          | -          |                                             |        |        |       |       |       |              |            |           |               |                   |       |       |  |  |
|          |            | Age 18+ (Voting Age) Population Percentages |        |        |       |       |       |              |            |           | Actual Voters |                   |       |       |  |  |
| 1        | 16,451     | 50%                                         | 25%    | 8%     | 11%   | 5%    | 100%  | 1            | 8,184      | 29%       | n/a           | n/a               | 8%    | n/a   |  |  |
| 2        | 17,661     | 25%                                         | 55%    | 4%     | 11%   | 5%    | 100%  | 2            | 10,139     | 15%       | n/a           | n/a               | 6%    | n/a   |  |  |
| 3        | 18,676     | 14%                                         | 68%    | 4%     | 10%   | 4%    | 100%  | 3            | 9,775      | 9%        | n/a           | n/a               | 5%    | n/a   |  |  |
| 4        | 16,981     | 10%                                         | 76%    | 2%     | 8%    | 4%    | 100%  | 4            | 13,509     | 6%        | n/a           | n/a               | 4%    | n/a   |  |  |
| 5        | 17,768     | 7%                                          | 83%    | 1%     | 6%    | 3%    | 100%  | 5            | 14,903     | 5%        | n/a           | n/a               | 4%    | n/a   |  |  |
| Total    | 87,537     | 21%                                         | 62%    | 4%     | 9%    | 4%    | 100%  | Total        | 56,510     | 11%       | n/a           | n/a               | 5%    | n/a   |  |  |
|          | -          |                                             |        |        |       |       |       |              |            |           |               |                   |       |       |  |  |
|          |            | Citizens of Voting Age (CVAP) Percentages   |        |        |       |       |       |              | Total Pop  | Deviation | % Deviation   |                   |       |       |  |  |
| 1        | 12,957     | 30%                                         | 34%    | 13%    | 14%   | 9%    | 100%  | 1            | 21,398     | 216       | 1.0%          |                   |       |       |  |  |
| 2        | 15,522     | 18%                                         | 62%    | 5%     | 9%    | 6%    | 100%  | 2            | 22,125     | 943       | 4.5%          |                   |       |       |  |  |
| 3        | 16,306     | 10%                                         | 72%    | 4%     | 8%    | 6%    | 100%  | 3            | 21,161     | -21       | -0.1%         |                   |       |       |  |  |
| 4        | 16,533     | 8%                                          | 79%    | 2%     | 6%    | 5%    | 100%  | 4            | 20,488     | -694      | -3.3%         |                   |       |       |  |  |
| 5        | 17,511     | 6%                                          | 86%    | 0%     | 4%    | 4%    | 100%  | 5            | 20,739     | -443      | -2.1%         |                   |       |       |  |  |
| Total    | 78,829     | 13%                                         | 68%    | 4%     | 8%    | 6%    | 100%  | Total        | 105,911    | -         |               |                   |       |       |  |  |
|          |            |                                             |        |        |       |       |       | Ideal        | 21,182     | 1,637     | 7.7%          |                   |       |       |  |  |
|          |            |                                             |        |        |       |       |       |              |            |           |               |                   |       |       |  |  |
|          |            |                                             |        |        |       |       |       |              |            |           |               |                   |       |       |  |  |
|          |            |                                             |        |        |       |       |       |              |            |           |               |                   |       |       |  |  |
|          |            |                                             |        |        |       |       |       |              |            |           |               |                   |       |       |  |  |
|          |            |                                             |        |        |       |       |       |              |            |           |               |                   |       |       |  |  |
|          |            |                                             |        |        |       |       |       |              |            |           |               |                   |       |       |  |  |