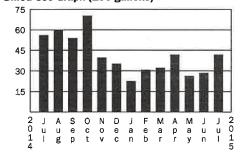

#### Total Water Use Comparison (in 100 gallons)

- Current billing period 2015:
- Same billing period 2014:

41.88 CGL 56.10 CGL

### Billed Use Graph (100 gallons)

| Pri | ior Balance                                            |                        |       |  |  |  |
|-----|--------------------------------------------------------|------------------------|-------|--|--|--|
| •   | Balance from last bill                                 |                        | 37.6  |  |  |  |
| •   | Payments as of Jun 15. Tha                             | -37.6                  |       |  |  |  |
| Ba  | 0.00                                                   |                        |       |  |  |  |
| Си  | rrent Water Service                                    |                        |       |  |  |  |
| •   | Water Service Charge                                   |                        | 9.6   |  |  |  |
| •   | Water Usage Charge                                     | (\$0.60540000 x 33.66) | 20.38 |  |  |  |
|     |                                                        | (\$1.08430000 x 8.22)  | 8.9   |  |  |  |
| •   | Total Water Service Relat                              | ed Charges             | 38.9  |  |  |  |
| Ot  | her Charges                                            |                        | 1.8   |  |  |  |
| •   | Carmel River Mitigation Surcharge (38.96 x 4.64%)      |                        |       |  |  |  |
| •   | Conservation Surcharge (\$                             | 1.0<br>1.5             |       |  |  |  |
| •   | <ul> <li>Payment Assistance Surcharge Water</li> </ul> |                        |       |  |  |  |
| •   | Consolidated Expense Bala                              | 3.6                    |       |  |  |  |
| •   | Coastal Water Project Surc                             | 5.8                    |       |  |  |  |
| •   | MPWMD Cnsvn Surcharge                                  |                        | 0.4   |  |  |  |
| •   | Seaside Basin BA Surchar                               | ge                     | 0.3   |  |  |  |
| •   | Total Other Charges                                    |                        | 14.6  |  |  |  |
| Ta  | xes                                                    |                        |       |  |  |  |
| •   | County Franchise Taxes                                 |                        | 0.5   |  |  |  |
| •   | Commission Surcharge                                   |                        | 0.7   |  |  |  |
| •   | Total Taxes                                            |                        | 1.2   |  |  |  |
| TO  | TAL CURRENT CHAR                                       | GES                    | 54.88 |  |  |  |