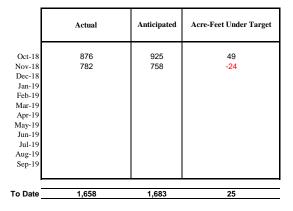

## California American Water Production by Source: Water Year 2019

## **Total Production: Water Year 2019**

1. Carmel Valley Wells include upper and lower valley wells. Anticipate production from this source includes monthly production volumes associated with SBO 2009-60, 20808A, and 20808C water rights. Under these water rights, water produced from the Carmel Valley wells is delivered to customers or injected into the Seaside Groundwater Basin for storage.