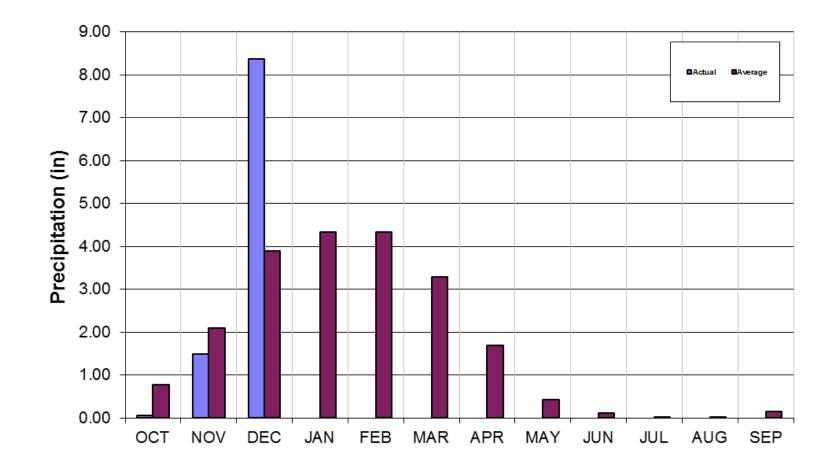

o the Sand City Desalination Facility, which pumps brackish water from the Seaside Groundwater Basin as source water. The Sand City values refer to yield from the facility.
- 2. "ASR Projects" refers to the Phase 1 and 2 Aquifer Storage and Recovery (ASR) Project and the values refer to the amount of stored water recovered for customer service.
- 3. "MPWRS" refers to Monterey Peninsula Water Resource System.
- 4. Carmel River Basin Target reflects assumed annual production of 300 AF from Sand City.
- 5. Production numbers are estimated pending finalization of CAW production data.
- 6. Carmel River Basin target represents quarterly adjustments based on differences between budgeted values and actual production from other sources.



## Recorded Rainfall at San Clemente Dam: Water Year 2015





## Estimated Unimpaired Carmel River Flow at San Clemente Dam: Water Year 2015



4