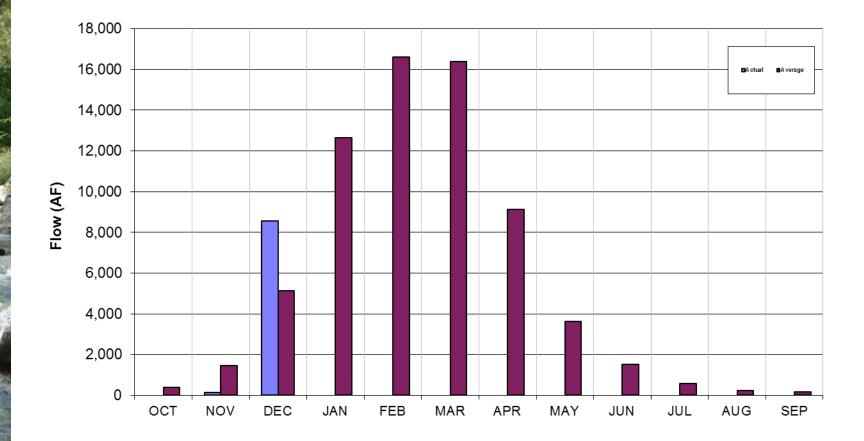

## Estimated Unimpaired Carmel River Flow at San Clemente Dam: Water Year 2015

4