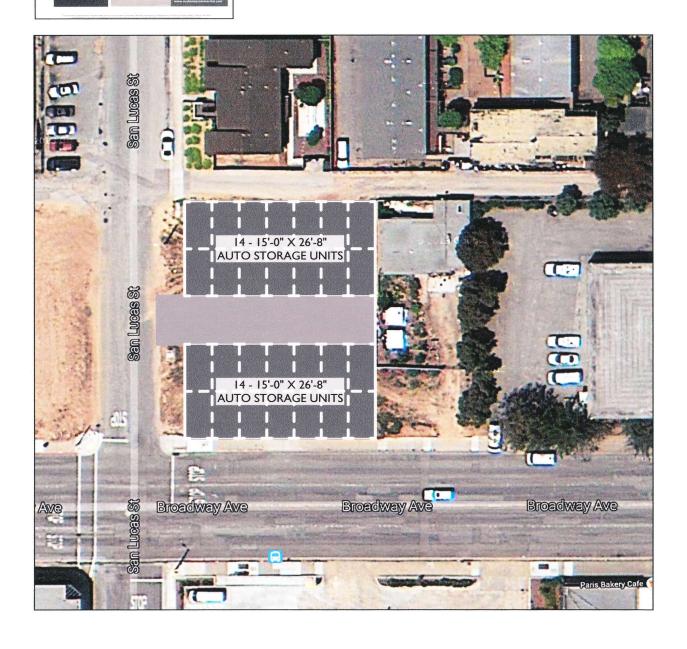

# SCHEMATIC SITE PLAN 28 UNIT AUTO STORAGE CONDOS 1203 BROADWAY AVENUE SEASIDE, CA 93955

Pex tubing

Pex Installation Diagram