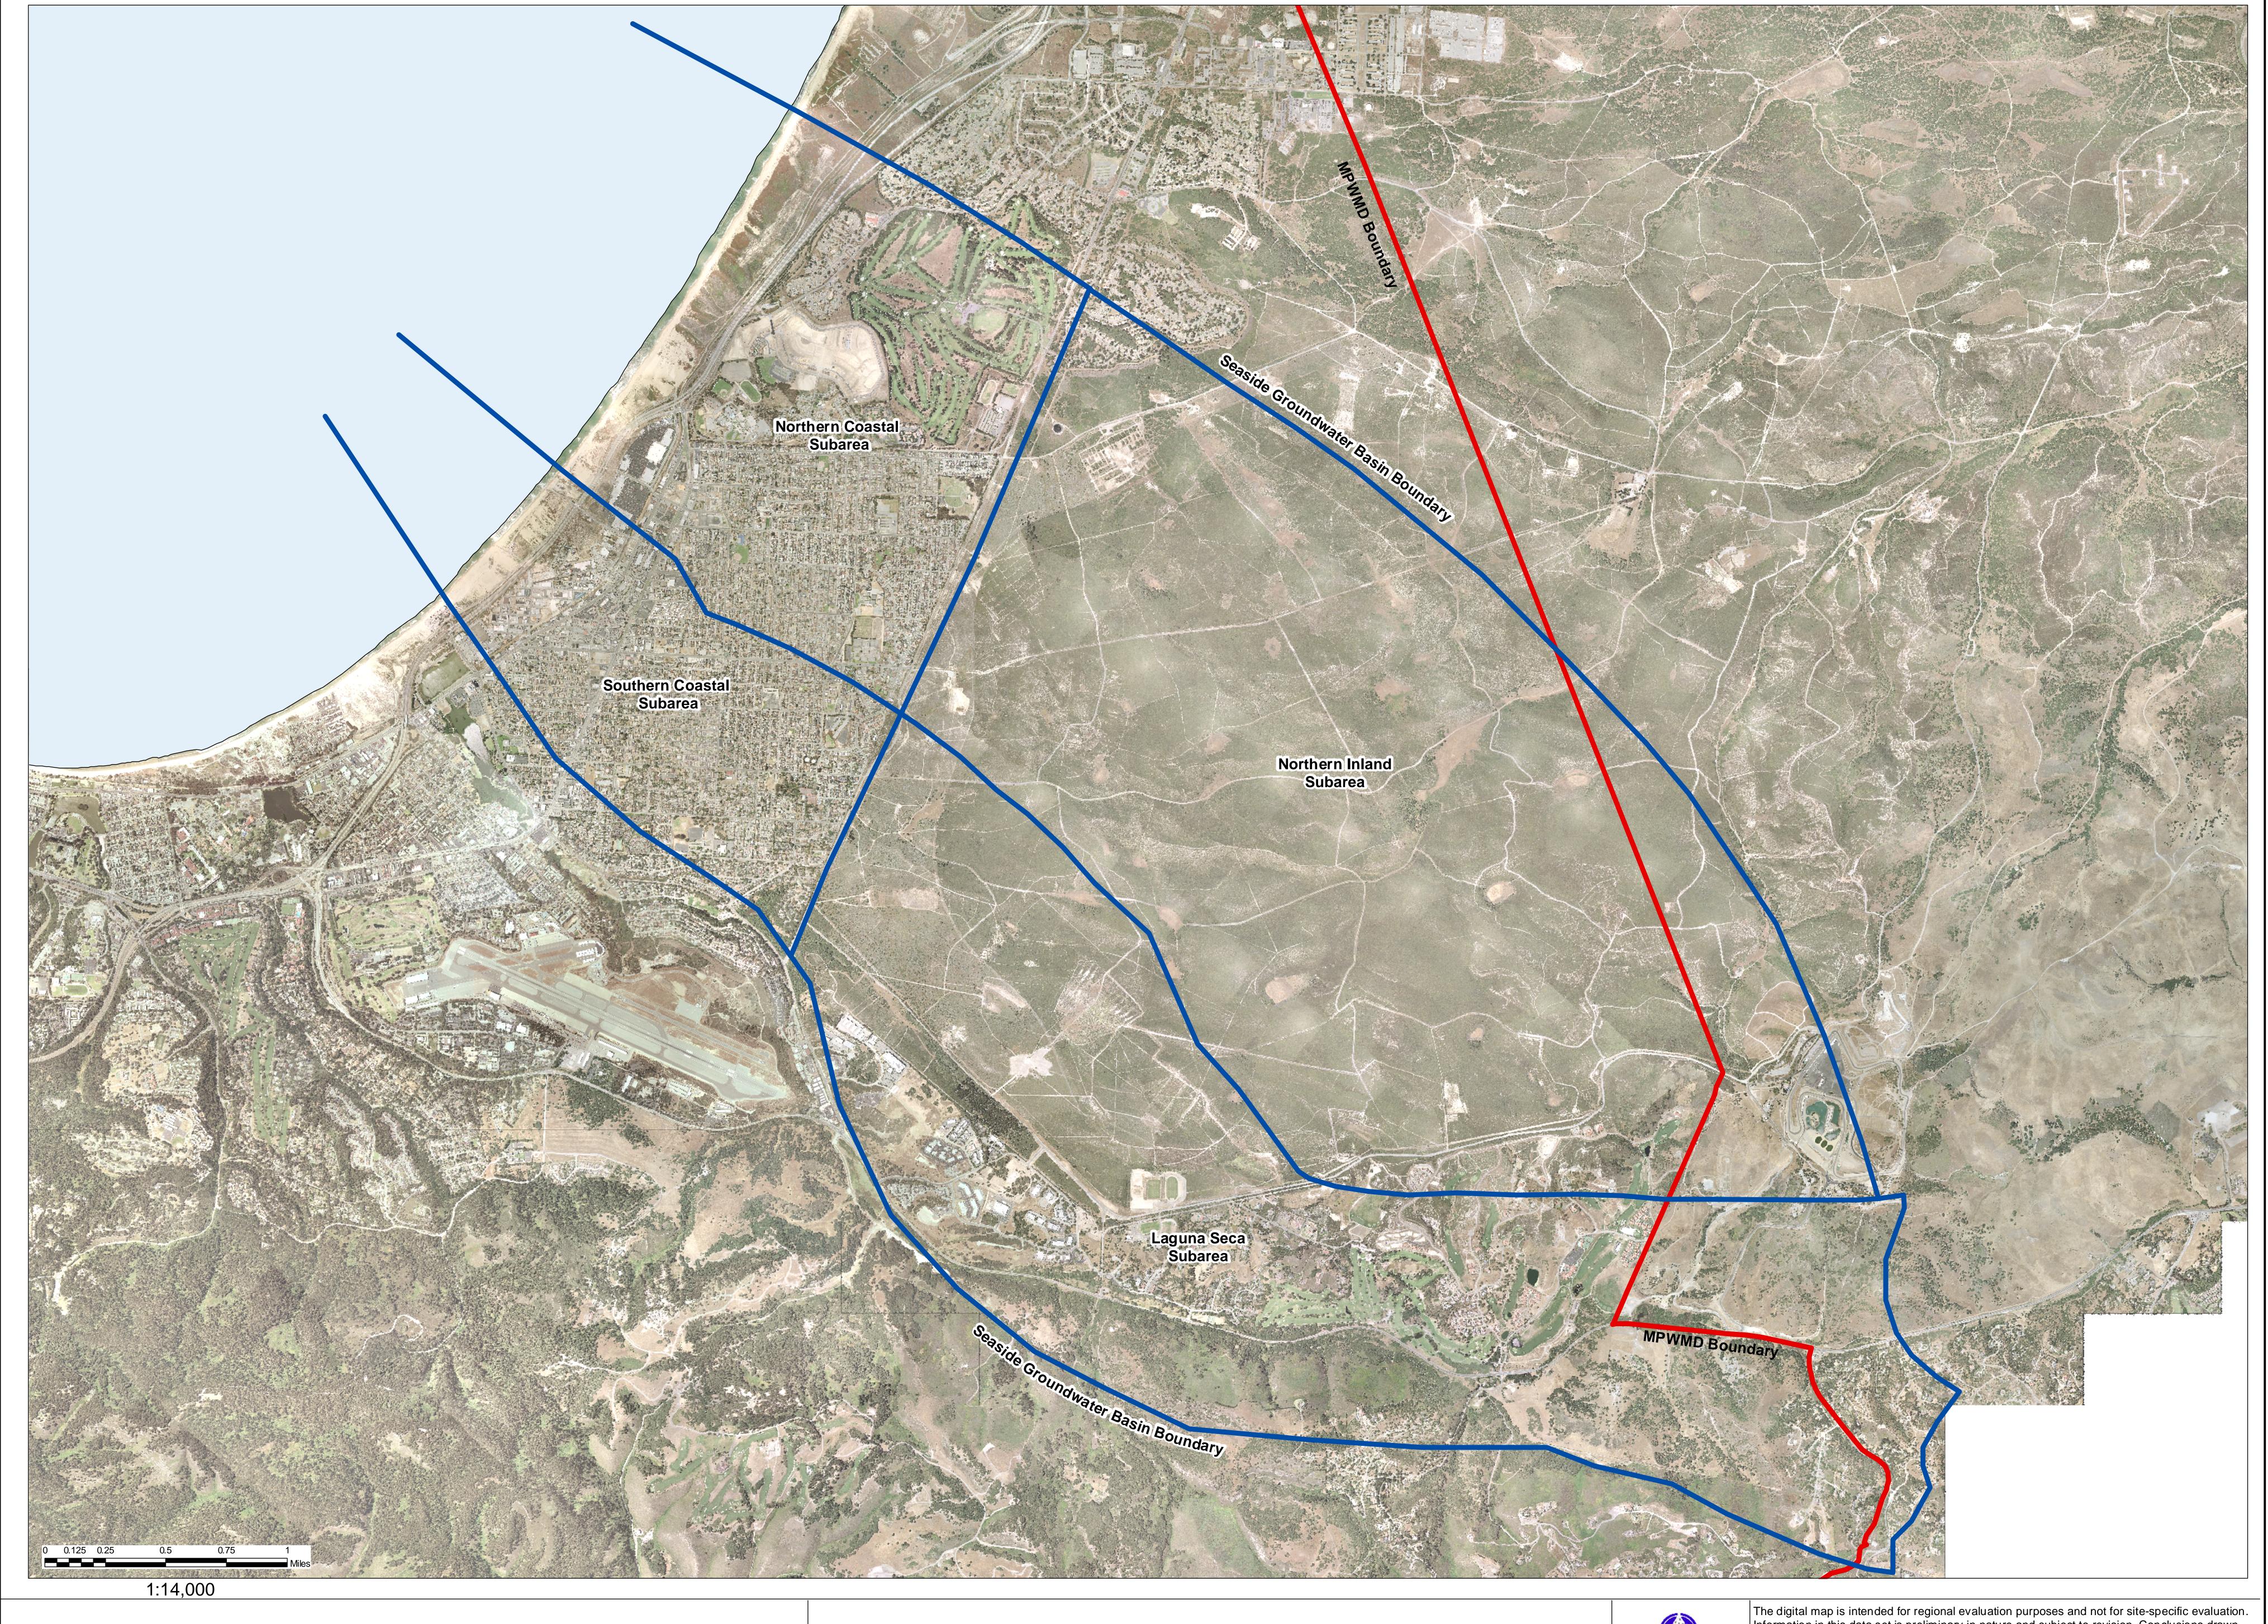

Seaside Groundwater Basin and Subarea Boundaries

MPWMD Boundaries

Seaside Groundwater Basin & Subareas

The digital map is intended for regional evaluation purposes and not for site-specific evaluation. Information in this data set is preliminary in nature and subject to revision. Conclusions drawn from such information, whether from individual use or aggregate use with other data, are the responsibility of the User. All products, digital, written or otherwise, which are derived from this data, shall provide full acknowledgement to the Monterey Peninsula Water Management District.

Sheet 1 of 2

Created by: Eric Sandoval Date: June 13, 2008 Data Layers: District Boundary, MPWMD; Seaside and Hwy 68 2003 orthophotos, MPWMD; Subbasins, MPWMD;

S:\Water\_Supply\WtrMstr\Basin\_Map.mxd