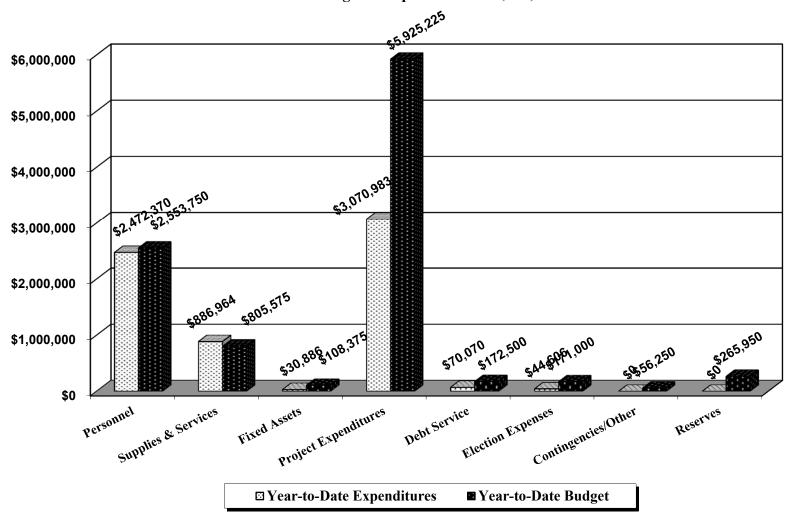

$171,000     | \$126,394       | 26.1%         |
| Contingencies/Other  | \$0                 | \$56,250      | \$56,250        | 0.0%          |
| Reserves             | \$0                 | \$265,950     | \$265,950       | 0.0%          |
| Total Expenditures   | \$6,575,879         | \$10,058,625  | \$3,482,746     | 65.4%         |

<sup>[1]</sup> Budget column includes fund balance, water supply carry forward, and reserve fund

**EXHIBIT 6-B** 53

REVENUES
Fiscal Year Ended March 31, 2016
Year-to-Date Actual Revenues \$5,311,338

Year-to-Date Actual Revenues \$5,311,338 Year-to-Date Budgeted Revenues \$10,058,625



**EXHIBIT 6-C** 55

# **EXPENDITURES**

# Fiscal Year Ended March 31, 2016

Year-to-Date Actual Exenditures \$6,575,879 Year-to-Date Budgeted Expenditures \$10,058,625



## **ADMINISTRATIVE COMMITTEE**

# 7. CONSIDER APPROVAL OF THIRD QUARTER FISCAL YEAR 2015-2016 INVESTMENT REPORT

Meeting Date: May 9, 2016 Budgeted: N/A

From: David J. Stoldt, Program/ N/A

**General Manager** Line Item No.:

Prepared By: Suresh Prasad Cost Estimate: N/A

**General Counsel Review: N/A** 

Committee Recommendation: The Administrative Committee considered this item on

May 9, 2016 and recommended \_\_\_\_\_.

**CEQA Compliance: N/A** 

**SUMMARY:** The District's investment policy requires that each quarter the Board of Directors receive and approve a report of investments held by the District. **Exhibit 7-A** is the report for the quarter ending March 31, 2016. District staff has determined that these investments do include sufficient liquid funds to meet anticipated ex