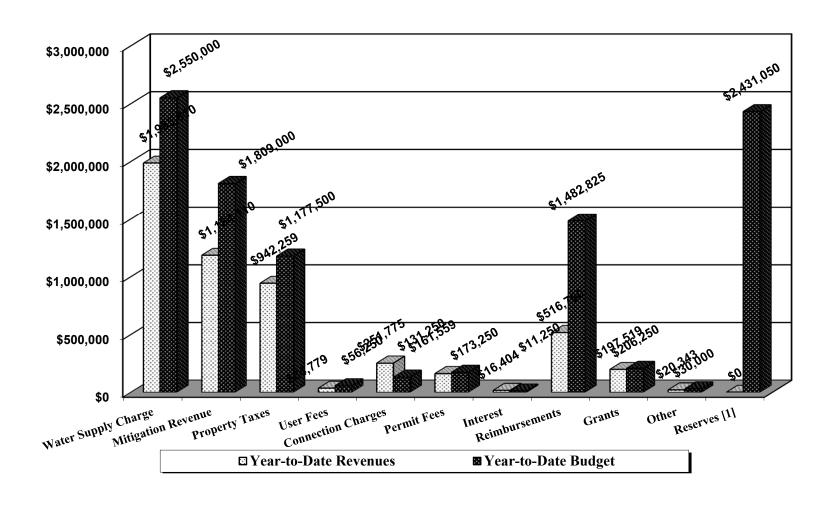

#### MONTEREY PENINSULA WATER MANAGEMENT DISTRIC TREASURER'S REPORT FOR MARCH 2016

|                                    |               | MPWMD        |                 | Wells Fargo    | MPWMD          | PB<br>Reclamation |
|------------------------------------|---------------|--------------|-----------------|----------------|----------------|-------------------|
| <b>Description</b>                 | Checking      | Money Market | <u>L.A.I.F.</u> | Investments    | <u>Total</u>   | Money Market      |
| Beginning Balance                  | (\$27,352.29) | \$608,016.46 | \$1,896,918.00  | \$2,005,661.64 | 4,483,243.81   | \$194,089.66      |
| Transfer to/from LAIF              |               |              |                 |                | 0.00           |                   |
| Fee Deposits                       |               | 238,077.03   |                 |                | 238,077.03     | 260,902.53        |
| Interest                           |               | 5.83         |                 | 3,706.11       | 3,711.94       | 5.69              |
| Transfer-Money Market to Checking  | \$825,172.56  | (825,172.56) |                 |                | 0.00           |                   |
| Transfer-Money Market to W/Fargo   |               |              |                 |                | 0.00           |                   |
| Transfer-W/Fargo to Money Market   |               |              |                 |                | 0.00           |                   |
| W/Fargo-Investment Purchase        |               |              |                 |                | 0.00           |                   |
| Transfer Ckg to MPWMD M/Mrkt       |               |              |                 |                | 0.00           |                   |
| MoCo Tax & WS Chg Installment Pymt |               |              |                 |                | 0.00           |                   |
| Transfer to CAWD                   |               |              |                 |                | 0.00           | (440,000.00)      |
| Voided Cks                         |               |              |                 |                | 0.00           |                   |
| Bank Corrections/Reversals/Errors  |               |              |                 |                | 0.00           |                   |
| Bank Charges/Rtn'd Deposits/Other  | (\$320.99)    | (28.80)      |                 |                | (349.79)       | (30.00)           |
| Payroll Tax Deposits               | (26,667.76)   |              |                 |                | (26,667.76)    |                   |
| Payroll Checks/Direct Deposits     | (125,446.79)  |              |                 |                | (125,446.79)   |                   |
| General Checks                     | (700, 170.82) |              |                 |                | (700, 170.82)  |                   |
| Bank Draft Payments                |               |              |                 |                | 0.00           |                   |
| Ending Balance                     | (\$54,786.09) | \$20,897.96  | \$1,896,918.00  | \$2,009,367.75 | \$3,872,397.62 | \$14,967.88       |