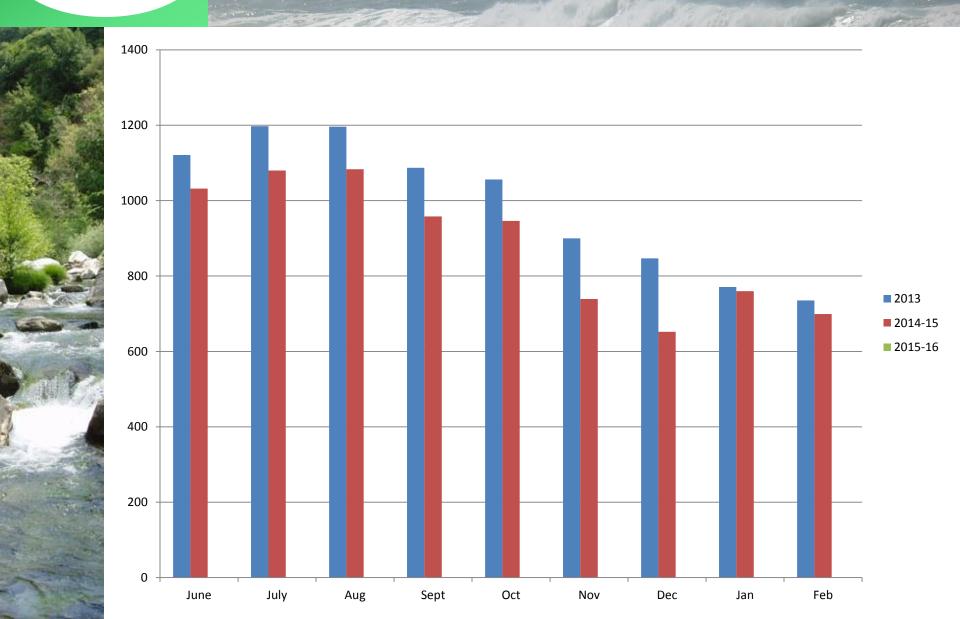

----|------|
|                                        |      |
| Average snow water equivalent (Inches) | 19.6 |
| Percent of April 1 Average (%)         | 74   |
| Percent of normal for this date (%)    | 75   |

| STATE Data as of March 21, 2016        |      |
|----------------------------------------|------|
|                                        |      |
| Average snow water equivalent (Inches) | 24.6 |
| Percent of April 1 Average (%)         | 87   |
| Percent of normal for this date (%)    | 88   |



#### March 21, 2016 Reservoir Conditions







### Recorded Rainfall at San Clemente Dam: Water Year 2016







### Water Year Classification By Recorded Rainfall







## New Mandatory Conservation Standards Monterey Peninsula 2013 Target Year





#### Last Year's Performance





# The 2015 Sweepstakes: How Are We Doing So Far?





## New Mandatory Conservation Standards Monterey Peninsula 2013 Target Year





#### Last Year's Performance





## New Mandatory Conservation Standards Monterey Peninsula 2013 Target Year