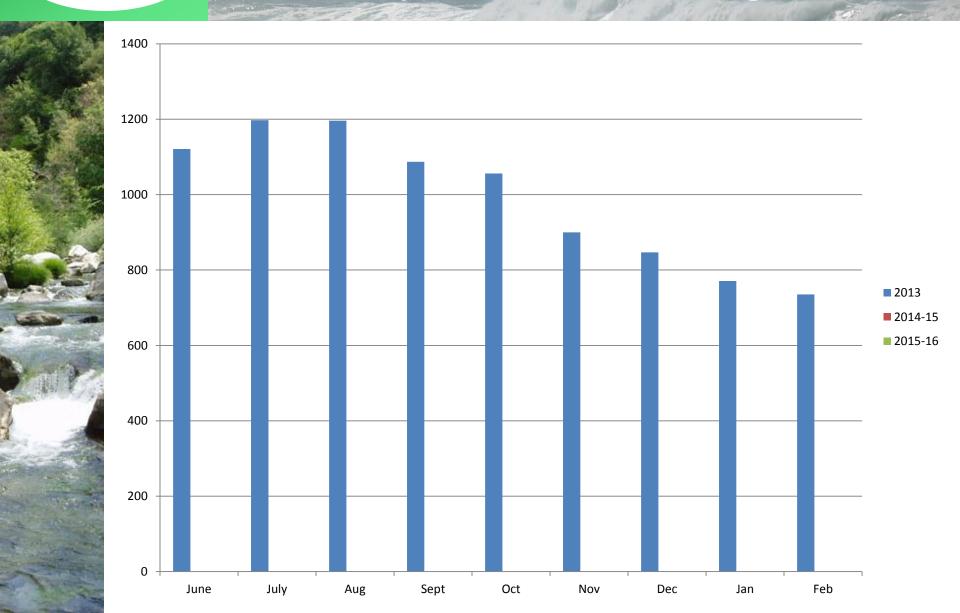

--------------------------------------|------|
|                                        |      |
| Average snow water equivalent (Inches) | 19.6 |
| Percent of April 1 Average (%)         | 74   |
| Percent of normal for this date (%)    | 75   |

| STATE Data as of March 21, 2016        |      |
|----------------------------------------|------|
|                                        |      |
| Average snow water equivalent (Inches) | 24.6 |
| Percent of April 1 Average (%)         | 87   |
| Percent of normal for this date (%)    | 88   |



#### March 21, 2016 Reservoir Conditions







### Recorded Rainfall at San Clemente Dam: Water Year 2016







### Water Year Classification By Recorded Rainfall







## New Mandatory Conservation Standards Monterey Peninsula 2013 Target Year





#### Last Year's Performance





# The 2015 Sweepstakes: How Are We Doing So Far?





## New Mandatory Conservation Standards Monterey Peninsula 2013 Target Year





#### Last Year's Performance





## New Mandatory Conservation Standards Monterey Peninsula 2013 Target Year