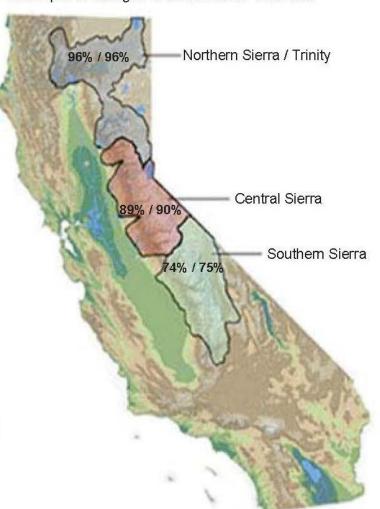

#### Current Snowpack March 21, 2016

% of April 1 Average / % of Normal for This Date

| NOR TH  Data as of March 21, 2016      |      |
|----------------------------------------|------|
|                                        |      |
| Average snow water equivalent (Inches) | 27.5 |
| Percent of April 1 Average (%)         | 96   |
| Percent of normal for this date (%)    | 96   |

| CENTRAL<br>Data as of March 21, 2016   |      |
|----------------------------------------|------|
|                                        |      |
| Average snow water equivalent (Inches) | 25.9 |
| Percent of April 1 Average (%)         | 89   |
| Percent of normal for this date (%)    | 90   |

| SOUTH  Data as of March 21, 2016       |      |
|----------------------------------------|------|
|                                        |      |
| Average snow water equivalent (Inches) | 19.6 |
| Percent of April 1 Average (%)         | 74   |
| Percent of normal for this date (%)    | 75   |

| STATE Data as of March 21, 2016        |      |
|----------------------------------------|------|
|                                        |      |
| Average snow water equivalent (Inches) | 24.6 |
| Percent of April 1 Average (%)         | 87   |
| Percent of normal for this date (%)    | 88   |