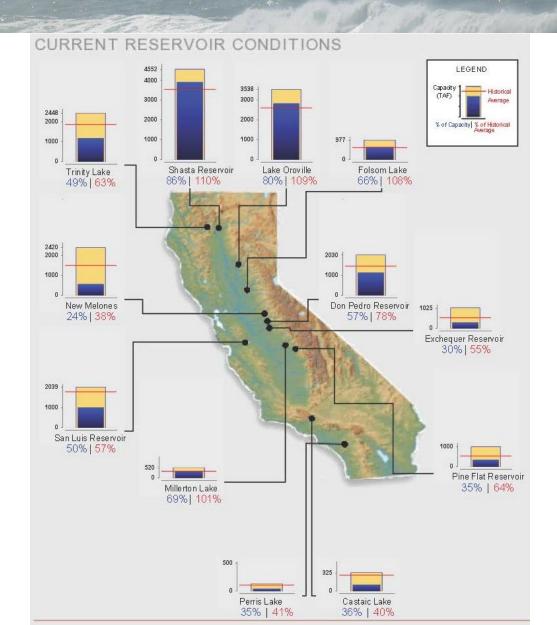

| Average snow water equivalent (Inches) | 25.9 |
| Percent of April 1 Average (%)         | 89   |
| Percent of normal for this date (%)    | 90   |

| SOUTH  Data as of March 21, 2016       |      |
|----------------------------------------|------|
|                                        |      |
| Average snow water equivalent (Inches) | 19.6 |
| Percent of April 1 Average (%)         | 74   |
| Percent of normal for this date (%)    | 75   |

| STATE Data as of March 21, 2016        |      |
|----------------------------------------|------|
|                                        |      |
| Average snow water equivalent (Inches) | 24.6 |
| Percent of April 1 Average (%)         | 87   |
| Percent of normal for this date (%)    | 88   |



#### March 21, 2016 Reservoir Conditions







### Recorded Rainfall at San Clemente Dam: Water Year 2016







### Water Year Classification By Recorded Rainfall







## New Mandatory Conservation Standards Monterey Peninsula 2013 Target Year





#### Last Year's Performance





# The 2015 Sweepstakes: How Are We Doing So Far?





## New Mandatory Conservation Standards Monterey Peninsula 2013 Target Year





#### Last Year's Performance





## New Mandatory Conservation Standards Monterey Peninsula 2013 Target Year