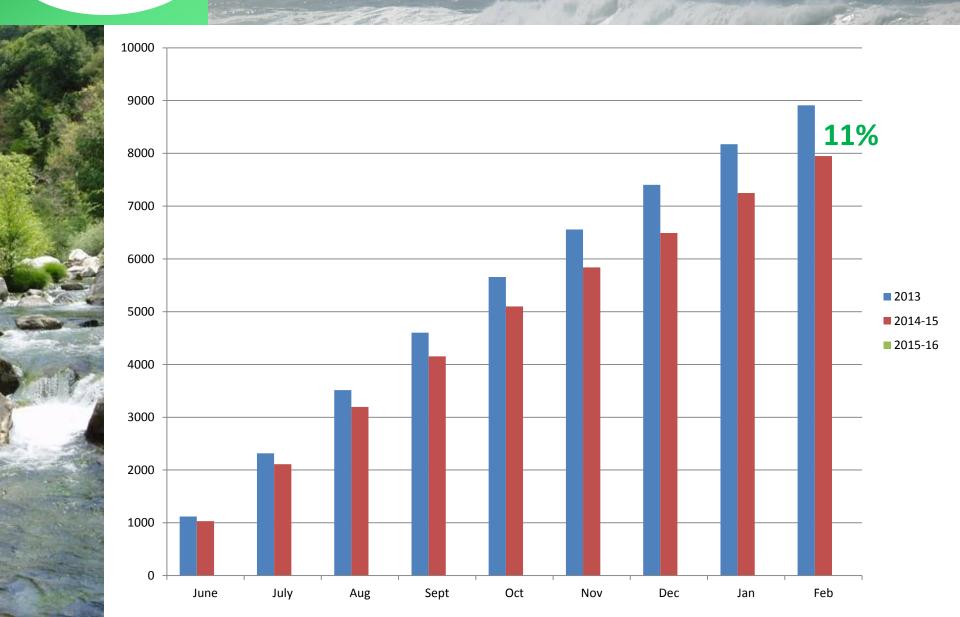

## New Mandatory Conservation Standards Monterey Peninsula 2013 Target Year

#### Last Year's Performance