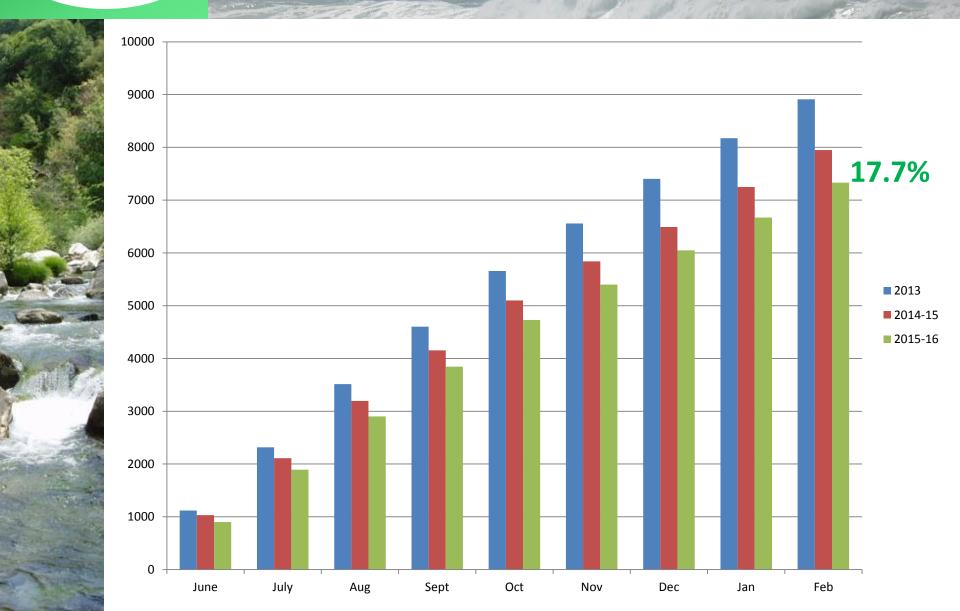

|      |
|----------------------------------------|------|
|                                        |      |
| Average snow water equivalent (Inches) | 24.6 |
| Percent of April 1 Average (%)         | 87   |
| Percent of normal for this date (%)    | 88   |



#### March 21, 2016 Reservoir Conditions







### Recorded Rainfall at San Clemente Dam: Water Year 2016







### Water Year Classification By Recorded Rainfall







## New Mandatory Conservation Standards Monterey Peninsula 2013 Target Year





#### Last Year's Performance





# The 2015 Sweepstakes: How Are We Doing So Far?





## New Mandatory Conservation Standards Monterey Peninsula 2013 Target Year





#### Last Year's Performance





## New Mandatory Conservation Standards Monterey Peninsula 2013 Target Year