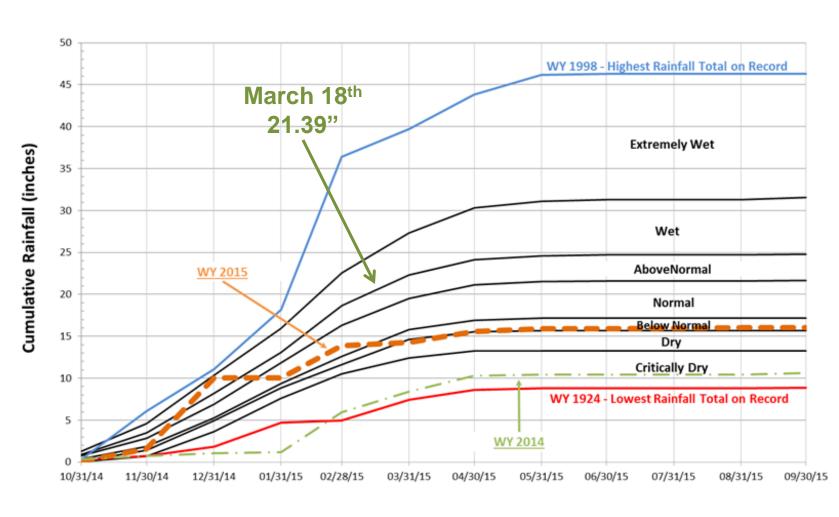

this date (%)    | 90   |

| SOUTH  Data as of March 21, 2016       |      |
|----------------------------------------|------|
|                                        |      |
| Average snow water equivalent (Inches) | 19.6 |
| Percent of April 1 Average (%)         | 74   |
| Percent of normal for this date (%)    | 75   |

| STATE Data as of March 21, 2016        |      |
|----------------------------------------|------|
|                                        |      |
| Average snow water equivalent (Inches) | 24.6 |
| Percent of April 1 Average (%)         | 87   |
| Percent of normal for this date (%)    | 88   |



#### March 21, 2016 Reservoir Conditions







### Recorded Rainfall at San Clemente Dam: Water Year 2016







### Water Year Classification By Recorded Rainfall







## New Mandatory Conservation Standards Monterey Peninsula 2013 Target Year





#### Last Year's Performance





# The 2015 Sweepstakes: How Are We Doing So Far?





## New Mandatory Conservation Standards Monterey Peninsula 2013 Target Year





#### Last Year's Performance





## New Mandatory Conservation Standards Monterey Peninsula 2013 Target Year