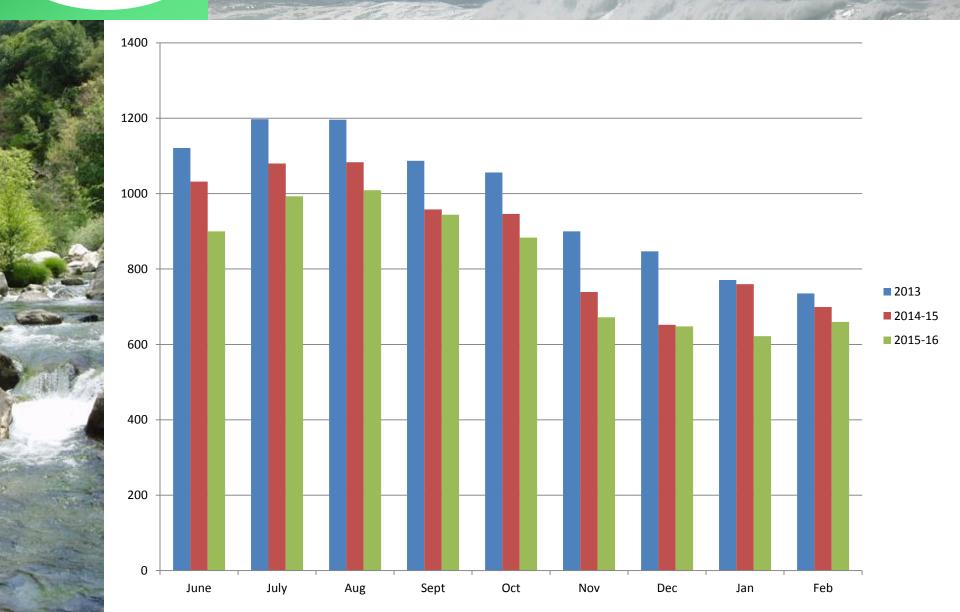

|      |
| Average snow water equivalent (Inches) | 19.6 |
| Percent of April 1 Average (%)         | 74   |
| Percent of normal for this date (%)    | 75   |

| STATE Data as of March 21, 2016        |      |
|----------------------------------------|------|
|                                        |      |
| Average snow water equivalent (Inches) | 24.6 |
| Percent of April 1 Average (%)         | 87   |
| Percent of normal for this date (%)    | 88   |



#### March 21, 2016 Reservoir Conditions







### Recorded Rainfall at San Clemente Dam: Water Year 2016







### Water Year Classification By Recorded Rainfall







## New Mandatory Conservation Standards Monterey Peninsula 2013 Target Year





#### Last Year's Performance





# The 2015 Sweepstakes: How Are We Doing So Far?





## New Mandatory Conservation Standards Monterey Peninsula 2013 Target Year





#### Last Year's Performance





## New Mandatory Conservation Standards Monterey Peninsula 2013 Target Year