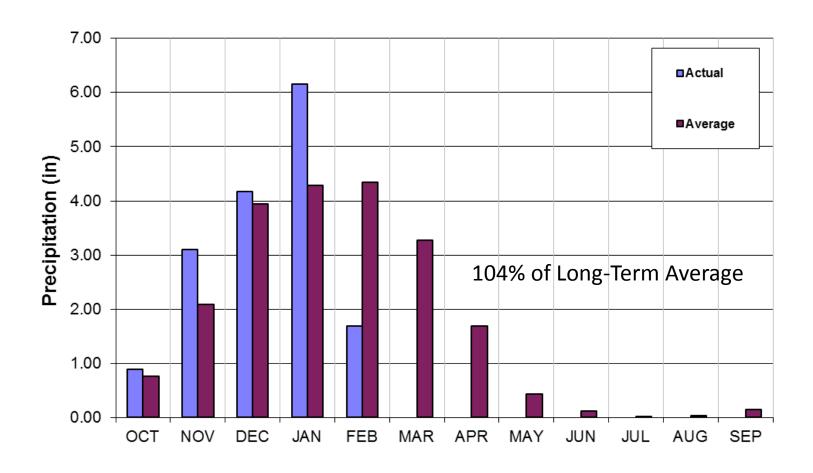

### Recorded Rainfall at San Clemente Dam: Water Year 2016

### Water Year Classification By Recorded Rainfall