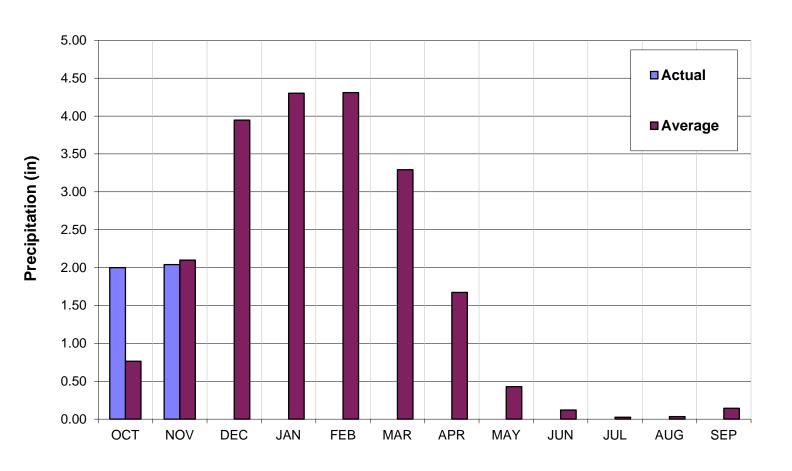

|                    |
|             |                  |                 |                    |                    |                    |                    |
|             |                  |                 |                    |                    |                    |                    |
|             |                  |                 |                    |                    |                    |                    |
|             |                  |                 |                    |                    |                    |                    |
|             | 400              | 400 271         | 400 271 155        | 400 271 155 0      | 400 271 155 0 15   | 400 271 155 0 15 8 |

0

22

15

1,540



### Recorded Rainfall at San Clemente Dam: Water Year 2017







## Estimated Unimpaired Carmel River Flow at Sleepy Hollow Weir: Water Year 2017