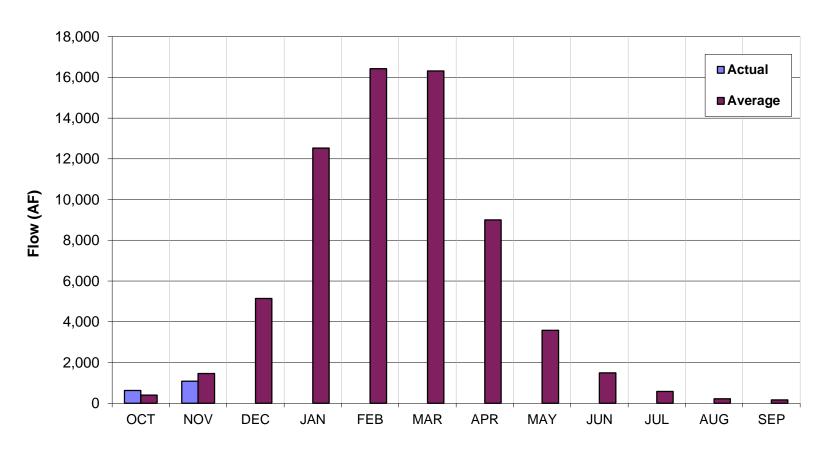

## Estimated Unimpaired Carmel River Flow at Sleepy Hollow Weir: Water Year 2017