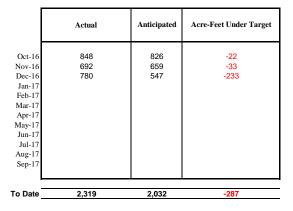

## California American Water Production by Source: Water Year 2017

## **Total Production: Water Year 2017**

1. Carmel Valley Wells include upper and lower valley wells. Anticipate production from this source includes monthly production volumes associated with SBO 2009-60, 20808A, and 20808C water rights. Under these water rights, water produced from the Carmel Valley wells is delivered to customers or injected into the Seaside Groundwater Basin for storage.