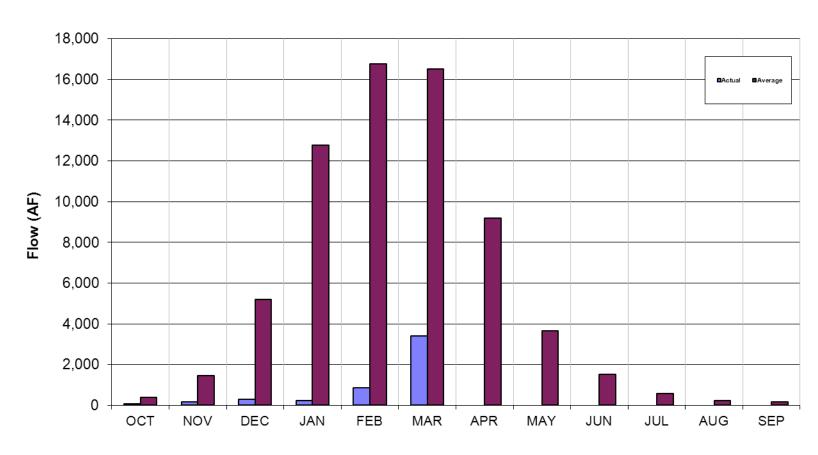

ater Basin as source water. The Sand City values refer to yield from the facility.
- 2. "ASR Projects" refers to the Phase 1 and 2 Aquifer Storage and Recovery (ASR) Project and the values refer to the amount of stored water recovered for customer service.
- 3. "MPWRS" refers to Monterey Peninsula Water Resource System.
- 4. Carmel River Basin Target reflects assumed annual production of 300 AF from Sand City.
- 5. Production numbers are estimated pending finalization of CAW production data.
- 6. Carmel River Basin target represents quarterly adjustments based on differences between budgeted values and actual production from other sources.



### Recorded Rainfall at San Clemente Dam: Water Year 2014







### Estimated Unimpaired Carmel River Flow at San Clemente Dam: Water Year 2014