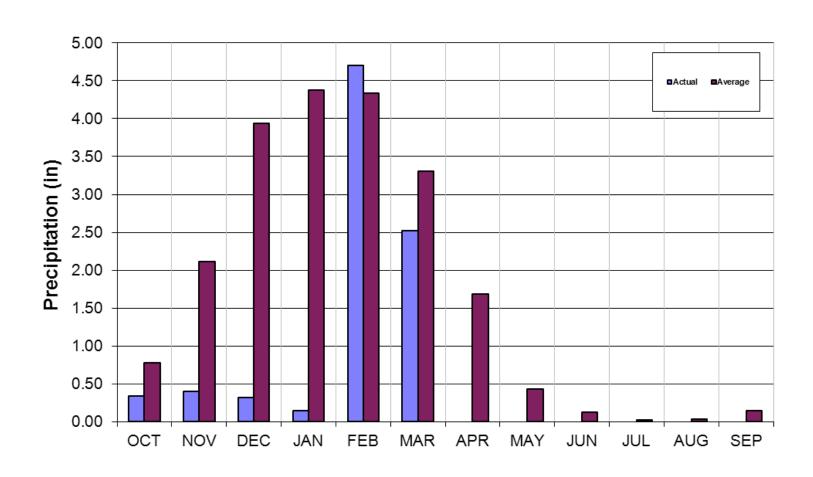

he Sand City Desalination Facility, which pumps brackish water from the Seaside Groundwater Basin as source water. The Sand City values refer to yield from the facility.
- 2. "ASR Projects" refers to the Phase 1 and 2 Aquifer Storage and Recovery (ASR) Project and the values refer to the amount of stored water recovered for customer service.
- 3. "MPWRS" refers to Monterey Peninsula Water Resource System.
- 4. Carmel River Basin Target reflects assumed annual production of 300 AF from Sand City.
- 5. Production numbers are estimated pending finalization of CAW production data.
- 6. Carmel River Basin target represents quarterly adjustments based on differences between budgeted values and actual production from other sources.



### Recorded Rainfall at San Clemente Dam: Water Year 2014







### Estimated Unimpaired Carmel River Flow at San Clemente Dam: Water Year 2014