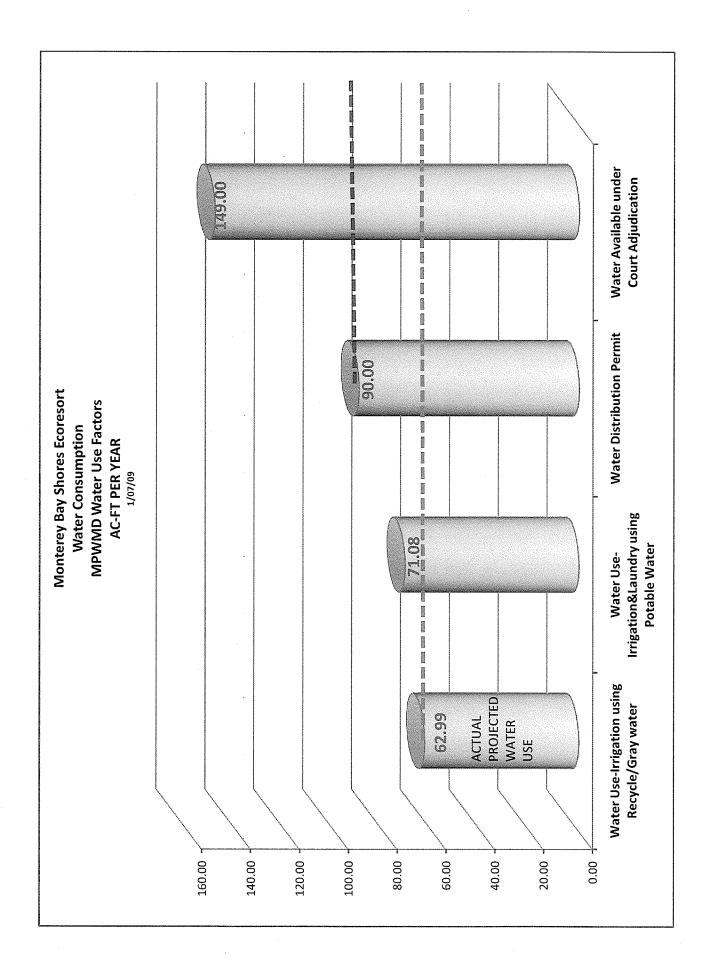

## TABLE 1: Water Use Comparison

1/7/2009

|                                               | Monterey Bay Shores<br>Ecoresort - as proposed | Monterey Bay Shores<br>Ecoresort- <u>Without</u> Water<br>Saving Systems | Monterey Bay Shores<br>12/98 City Approved<br>Project |
|-----------------------------------------------|------------------------------------------------|--------------------------------------------------------------------------|-------------------------------------------------------|
| Water Entitlement                             | 149                                            | 149                                                                      | 149                                                   |
| Water Consumption<br>Potable Water*           | 62.99 #                                        | 71.08                                                                    | 99 - 125                                              |
| Excess Recycled<br>Water- Recharge<br>Aquifer | 6                                              | 0                                                                        | 0                                                     |
| Net Water Use                                 | 56.99                                          | 71.08                                                                    | 99 - 125                                              |
| Percent Increase                              | 0%                                             | 24.72%                                                                   | 73% - 119%                                            |
| Percent Change<br>Comparison                  | -42.4%54.4%                                    | -28.2%43.1%                                                              | 0%                                                    |

\*Using MPWMD water use factors (Factor Remodels Revised 20080701), and conservative fixture count contained in the 12-22-08 SNG calculations

Laundry is included as potable water use

100% Occupancy Use

66 Visitor Serving Res units counted as "2 Hotel Units", thereby increasing the water use factor #Includes landscaping buffer of 1.2 ac-ft/year, eventhough, landscaping uses recycled graywater