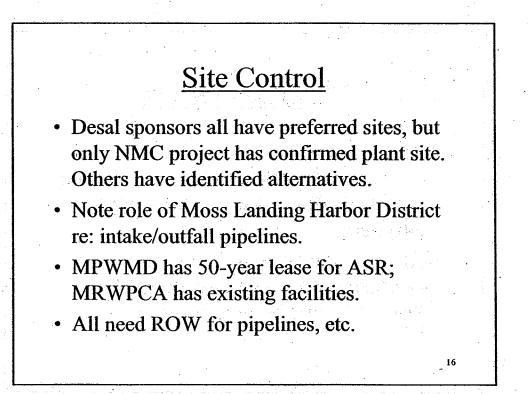

#### Permits/Regulatory Agencies

- All projects require many permits at federal, state, regional and local level.
- Federal process complex and lengthy; NMC alignment avoids federal land as possible.
- Natl. Marine Sanctuary involved with CCC and RWQCB permit decisions.
- SWRCB water rights process for any
- Carmel River diversions (CWP and ASR).

15

8

• Cal-Am needs CPUC approval for rates.