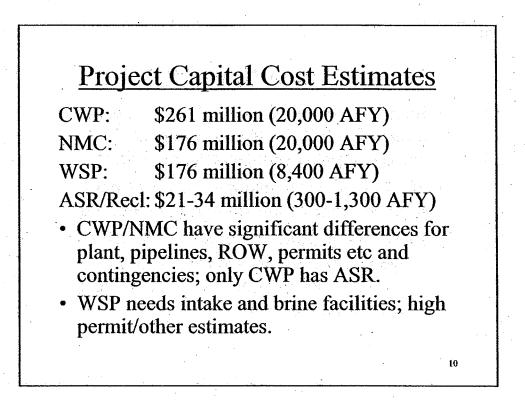

#### **Cost Estimates Are Preliminary**

- All cost estimates are considered to be incomplete and potentially inaccurate (general versus site-specific).
- All estimates are missing important components such as mitigation measures.
- All estimates have not fully considered important assumptions that affect construction and operation costs.

## Est. Cost to Cal-Am Customers

• Unit cost (\$/AF) incomplete and yield dependent (\$1,100 – \$2,800/AF).

6

- Data on consumer bill available for CWP;
- \$2.40/mo (2006); then \$27.04/mo (2011);
- 7% to 62% increase over projected base in future years; higher if compared to today.